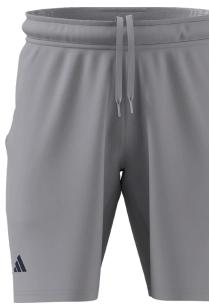

E MSRP. MSRP IS SUBJECT TO CHANGE.



Five players. One team. Create a unified look on court with this custom adidas Basketball uniform. The iersev and woven shorts are lightweight and moisture-wicking, keeping you dry and ready for anything.



MEN MSRP: \$75 FIT: REGULAR

WOMEN ARTICLE: GP9047 ARTICLE: GP9053 **MSRP:** \$75 FIT: LOOSE

MATERIAL: DOUBLEKNIT, HYDROPHILIC FINISH, AEROREADY. Made in part with recycled materials.

ADDITIONAL ADD-ONS MAY INCREASE MSRP. MSRP IS SUBJECT TO CHANGE.

SHORT MEN

MSRP: \$75 FIT: REGULAR

WOMEN ARTICLE: GP9044 ARTICLE: GP9055 MSRP: \$75 FIT: LOOSE

MATERIAL: PLAIN WEAVE, HYDROPHILIC FINISH / HYDROPHILIC (MIDORI), AEROREADY. MADE IN PART WITH RECYCLED MATERIALS. ADDITIONAL ADD-ONS MAY INCREASE MSRP. MSRP IS SUBJECT TO CHANGE.

# COURT

# C O U R T





LOCKER ROOM 2025

MEN WOMEN YOUTH

### **T-SHIRT**





### **WOVEN SHORTS**





# COURT

# COURT

### DRESS

Power through every game, set and match in the adidas Court Dress for Women. This two-in-one tennis style includes separate tights to wear beneath the A-line dress. The dress has a sporty racerback design, so there's no restriction of arm movement. Strategic seams along both sides shape the fit for zero distractions during match play. Available in 24 different Colors with sublimation print details.



| WOMEN           | YOUTH           |
|-----------------|-----------------|
| ARTICLE: JI5900 | ARTICLE: JJ0641 |
| FIT: SLIM       | FIT: SLIM       |
| MSRP: \$50      | MSRP: \$40      |

MATERIAL: INTERLOCK-1286 MESH PANELS FOR ADDED VENTILATION. 88% RECYCLED POLYESTER / 12% EL