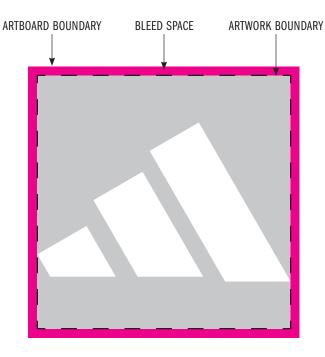

P: \$35

ADDITIONAL ADD-ONS MAY INCREASE MSRP. MSRP IS SUBJECT TO CHANGE.

# **CUSTOM ARTWORK GUIDELINES**

### ACCEPTED FILE TYPES:

Vectorized AI (Adobe Illustrator) or PDF – Rasterized images will be recreated as close to the original as possible

### SUGGESTED FILE SETUP:

- Square Artboard: 10–15cm
   Space between edge of artboard and logo (approx 1mm)
- If logo is white please place over grey or black background

### **VECTOR DESIGN REQUIREMENTS:**

- All text must be converted to outline
- All lines/strokes must be expanded to a shape
- Convert all gradients to a single Color fill

### **COLOR MATCHING:**

We strongly recommend adjusting logo Colors to comply with you Color selection during checkout before uploading to Locker Room. See our Color list for RGB/CMYK values to match.



Note: Colors will appear darker than the physical production. Use the "Pantone Match" to accurately visualize final Colors. They will be adjusted to the adiColor before submitting to the factory.

If artwork is not Color matched—we will adjust artwork to match Colors selected during checkout.

# **FACTORY FEASIBILITY:** Artwork may need to be adjusted to comply with our factory feasibility requirements. Please adjust any artwork to comply with the below minimum allowances before submitting.

| FACTORY FEASIBILITY MINIMUMS |                                  |               |             |
|------------------------------|----------------------------------|---------------|-------------|
| DESIGN TYPE                  | EMBROIDERY                       | HEAT TRANSFER | SUBLIMATION |
| LETTE