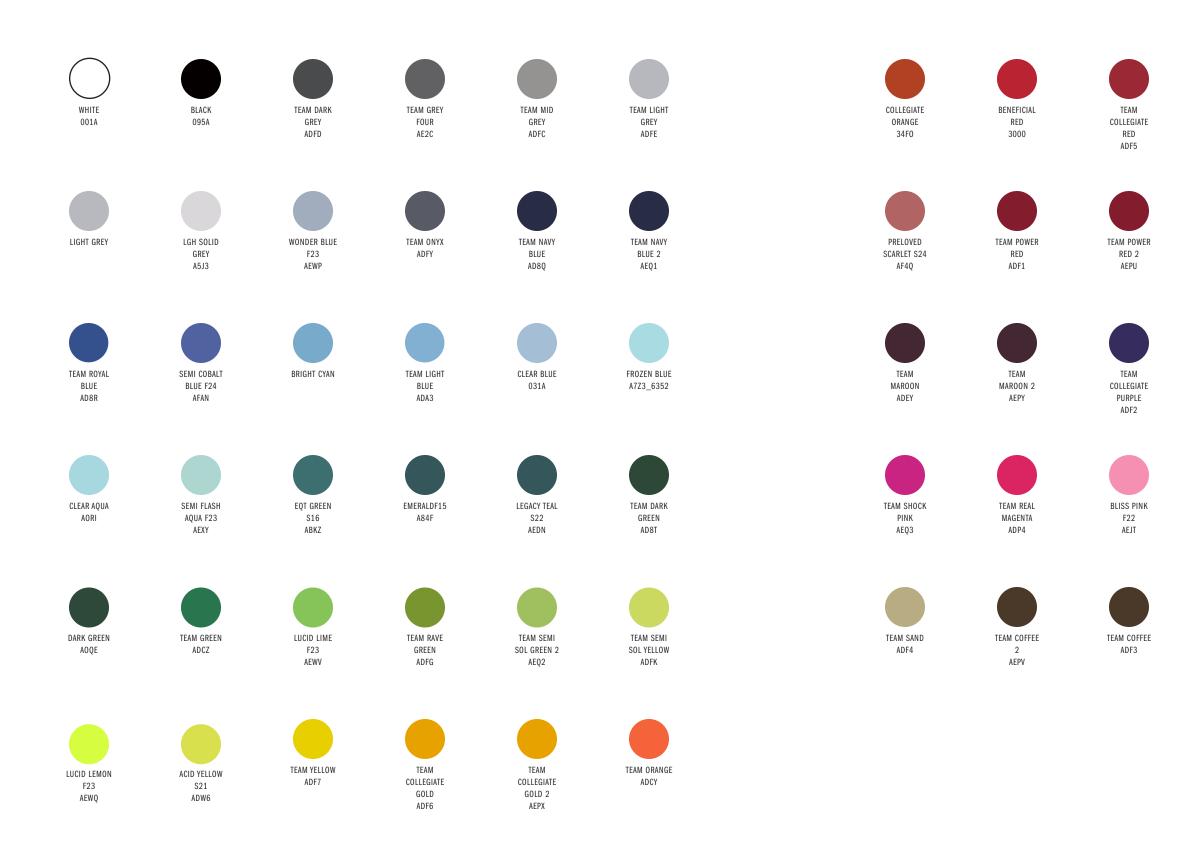

| HEAT TRANSFER                                                              | SUMBLIMATION                                      |
|-------------------------------------------------------------|----------------------------------------------------------------------------|---------------------------------------------------|
| COMPLEX/TINY DETAILS     MAY NOT BE ABLE TO     BE PRODUCED | • AVOID SHARP CORNERS/<br>POINTS TO PREVENT<br>POTENTIAL PEELING           | • SMALL/SKINNY DESIGNS<br>HAVE POTENTIAL TO BLEED |
| • SHARP POINTS MUST<br>BE ROUNDED OUT                       | • SMALL LETTERS/<br>DETAILS MAY REQUIRE A<br>BACKGROUND/FILL TO<br>PRODUCE |                                                   |

g.

# **AVAILABLE COLORS**

LOCKER ROOM 2025





SPARK F24 AFAP

A52N

AESV

# **LOCKER ROOM EMBELLISHMENT COLORS**

OFFERED FOR ALL LOCKER ROOM PRODUCTS

| EMBELLISHMENT<br>OPTIONS | MAX # OF<br>Colors       | APPLICATION TYPE      |                              |                         |        |                             |  |
|--------------------------|--------------------------|-----------------------|------------------------------|-------------------------|--------|-----------------------------|--|
|                          |                          | HEAT TRANSFER         | SUBLIMATION                  | EMBROIDERY              | VELOUR | FABRIC FLEX                 |  |
| TEAM &                   | 1                        |                       |                              |                         |        |