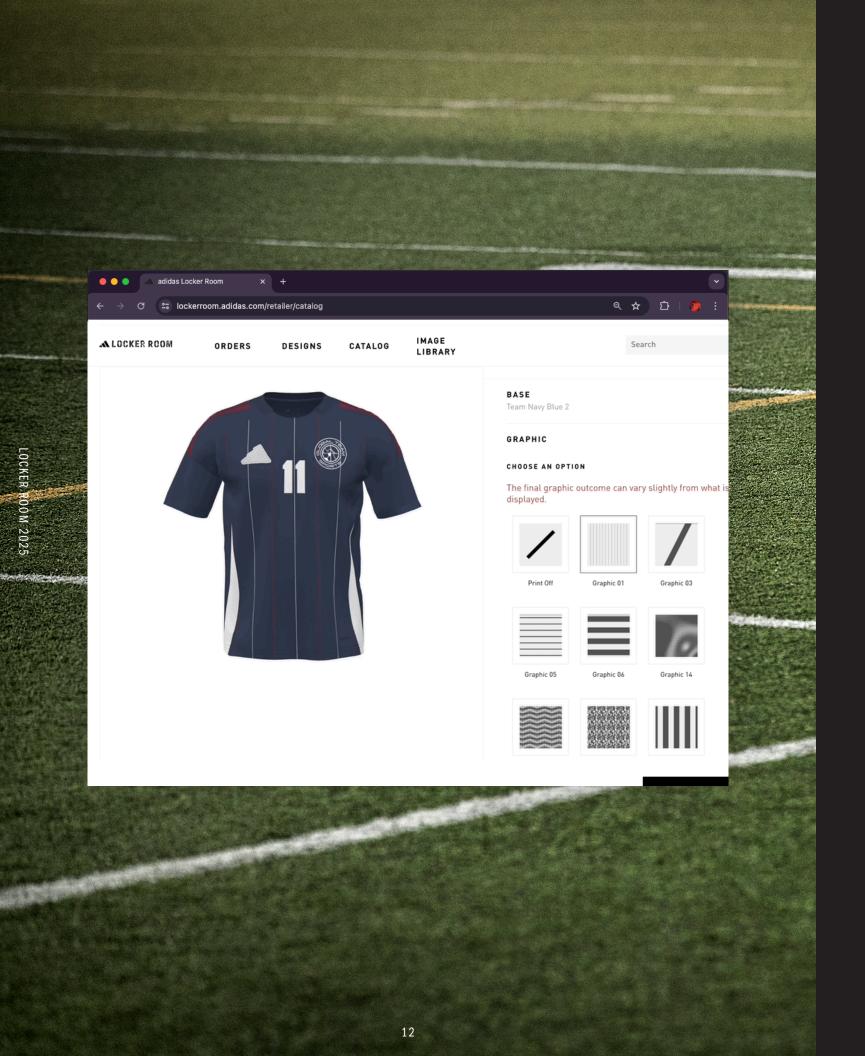

T

FW 2026

# ACTIVITY

THIS CATALOG IS INTERACTIVE Click any product on this contents page to jump straight to it's corresponding page.

On product pages, use the menu in the upper-right to toggle between Men, Women, and Youth products.

MEN WOMEN YOUTH

LAST UPDATED: NOVEMBER 18, 2024



world renowned teams.

adidas Locker Room is the premier custom kit building platform for any sport, at any level. Bring your team's unique identity to life with bold colors, patterns, crests, and logos. Locker Room equips teams on a local and global scale, outfitting athletes everywhere, from youth clubs to CUSTOMIZE A KIT AS UNIQUE AS YOUR TEAM



# LOCKER ROOW



# NO MATTER YOUR SPORT, LOCKER ROOM HAS YOUR BACK

MEN

### VOLLEYBALL

### RUNNING

LOCKER ROOM 2025

11

YOUTH

WOMEN



1

WOMEN

YOUTH



# **CHOOSE FROM MULTIPLE STYLES, GRAPHICS AND COLORWAYS TO MAKE YOUR TEAM STAND OUT**

Locker Room offers customizable uniforms and athletic wear for Men, Women and Youth sizes across Tennis, Running, Basketball, Volleyball, Soccer, Court Sports, and Training. Locker Room even provides the Entrada range, dedicated to coaches, trainers, and fans who want to represent on and off the field.

Get started with as few as 5 units per order. Lead times starting at just 45 days ensure your team is geared up for game time.

Discover Locker Room's new Share feature, where you can create your own uniform without requiring retailer support. What's next? We're bringing the customization power of the Locker Room to our public facing site, coming soon.

### **FIELD OF PLAY**

### **FAST-TRACK DELIVERY W