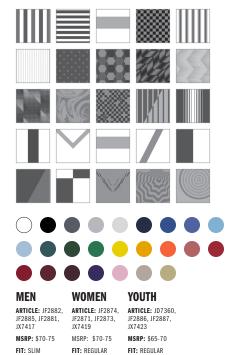

---------------|------------------------------------------------------|
| <b>ARTICLE:</b> JF2883,<br>JF2875, JF2879,<br>JX7416 | <b>ARTICLE:</b> JX7418,<br>JF2880, JF2876,<br>JF2884 | <b>ARTICLE:</b> JD7359,<br>JX7420, JD7361,<br>JD7358 |
| MSRP: \$65-70                                        | MSRP: \$65-70                                        | MSRP: \$60-65                                        |
| FIT: SLIM                                            | FIT: REGULAR                                         | FIT: REGULAR                                         |

 
 MATERIAL:
 INTERLOCK-HYDROPHILIC
 ADDITIONAL ADD-ONS MAY

 FINISH, 100%
 RECYCLED POLYESTER.
 INCREASE MSRP - MSRP

 LAID-ON 3-STRIPES AND EMBROIDERED
 IS SUBJECT TO CHANGE
 ADIDAS LOGO, AEROREADY,

### LONG SLEEVE JERSEY



MATERIAL: INTERLOCK-HYDROPHILIC FINISH, 100% RECYCLED POLYESTER. LAID-ON 3-STRIPES AND EMBROIDERED ADIDAS LOGO. AEROREADY. ADDITIONAL ADD-ONS MAY INCREASE MSRP. MSRP IS SUBJECT TO CHANGE.

# **TIRO 25**





### SHORT

Suitable for all levels of competition, the match-ready Tiro 25 Shorts from adidas have a look that's aligned with the full spectrum of adidas Soccer offerings, from licensed gear to amateur teamwear. Made from 100% recycled polyester with moisture-managing AEROREADY, these shorts are lightweight and built for Soccer athletes in motion. They're available in 25 different Colors to match the Tiro 25 jersey, with branded details including applied 3-Stripes and an embroidered adidas performance logo.



### MEN MSRP: \$50 FIT: REGULAR

WOMEN JP0178 MSRP: \$48-50 FIT: REGULAR