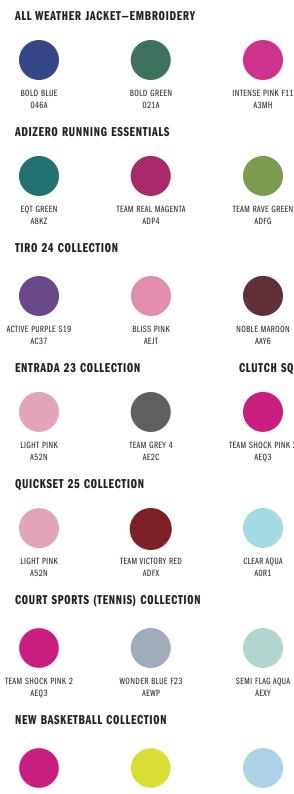

|  |
| TEAM SAND<br>ADF4        | TEAM COFFEE 2<br>AEPV    |                       | TEAM LIGHT GREY<br>ADFE      | TEAM MID GREY<br>ADFC   |        | TEAM DARK GREY<br>ADFD      |  |
|                          |                          |                       | -                            |                         |        |                             |  |
|                          |                          |                       |                              |                         |        |                             |  |
| TEAM ONYX                |                          |                       |                              |                         |        |                             |  |

# **SEASONAL COLORS** (ONLY AVAILABLE FOR LISTED ARTICLES)





LOCKER ROOM 2025

AVAILABLE FOR EMBROIDERY, SUBLIMATION, HEAT TRANSFER, VELOUR AND FABRIC FLEX

ALL WEATHER JACKET-EMBROIDERY



LIGHT PINK A52N

TEAM SHOCK PINK 2

AEQ3



SEMI FLAG AQUA

FROZEN BLUE A7Z3

ACID YELLOW

ADW6





AE2C





LEGACY TEAL AEDN





TEAM SHOCK PINK 2 AEQ3





AVAILABLE FOR EMBROIDERY, SUBLIMATION, HEAT TRANSFER, VELOUR AND FABRIC FLEX

# LOCKER BOODUS