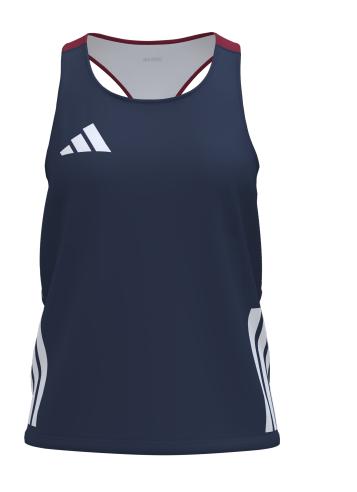

REASE MSRP. MSRP IS SUBJECT TO CHANGE.



MATERIAL: SOCK UMBRELLA ADDITIONAL ADD-ONS MAY INCREASE MSRP. MSRP IS SUBJECT TO CHANGE.



### TEAM BIB

A must-have for training and match-day warmups, this adidas bib for Soccer teams is made from lightweight polyester mesh that's stretchy, loose and easy to wear over a jersey. Its sleeveless, box-like design has a round neck hole and is taped along the hem, neckline and armholes to keep it fitting properly. Choose from seven different Colors, plain or Cusromized. Optional embellishments include sponsor logo, player number and player initials.

### MEN WOMEN

 ARTICLE: JX6926
 ARTICLE: JX6926

 MSRP: \$20
 MSRP: \$20

 FIT: REGULAR
 FIT: REGULAR

MATERIAL: MESH-HYDROPHILIC FINISH. MADE WITH RECYCLED MATERIALS

# RUNNG

# **ADIZERO ESSENTIALS**

















# **ADIZERO PROMO**

### **CROP TOP**

WOMEN Article: JH1379, JF8412 MSRP: \$85 Fit: TIGHT

MATERIAL: INTERLOCK-HYDROPHILIC FINISH, 92% RECYCLED POLYESTER / 8% ELASTANE. CLIMACOOL\* ADDITIONAL ADD-ONS MAY INCREASE MSRP. MSRP IS SUBJECT TO CHANGE.

### **BOOTY TIGHT**

WOMEN

ARTICLE: JH1384, JF8410 MSRP: \$85 Fit: Tight

MATERIAL: INTERLOCK-HYDROPHILIC FINISH, 79% RECYCLED POLYESTER / 21% ELASTANE. CLIMACOOL+ ADDITIONAL ADD-ONS MAY INCREASE MSRP. MSRP IS SUBJECT TO CHANGE.

### COMPRESSION TIGHT SINGLET

### MEN

ARTICLE: JH1376, JG3602, JV5088 MSRP: \$90 FIT: TIGHT

MATERIAL: INTERLOCK-HYDROPHILIC FINISH, 84% RECYCLED NYLON / 16% ELASTANE. CLIMACOOL+ ADDITIONAL ADD-ONS MAY INCREASE MSRP. MSRP IS SUBJECT TO CHANGE.

### 3⁄4 TIGHT

### WOMEN

ARTICLE: JH1390, JF8407 MSRP: \$