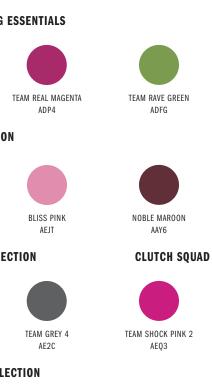

| TEAM MID GREY<br>ADFC   |        | TEAM DARK GREY<br>ADFD      |  |
|                          |                          |                       | -                            |                         |        |                             |  |
|                          |                          |                       |                              |                         |        |                             |  |
| TEAM ONYX                |                          |                       |                              |                         |        |                             |  |

# **SEASONAL COLORS** (ONLY AVAILABLE FOR LISTED ARTICLES)





LOCKER ROOM 2025

AVAILABLE FOR EMBROIDERY, SUBLIMATION, HEAT TRANSFER, VELOUR AND FABRIC FLEX

ALL WEATHER JACKET-EMBROIDERY



LIGHT PINK A52N

TEAM SHOCK PINK 2

AEQ3



SEMI FLAG AQUA

FROZEN BLUE A7Z3

ACID YELLOW

ADW6





AE2C





LEGACY TEAL AEDN





TEAM SHOCK PINK 2 AEQ3





AVAILABLE FOR EMBROIDERY, SUBLIMATION, HEAT TRANSFER, VELOUR AND FABRIC FLEX

# LOCKER BOODUS