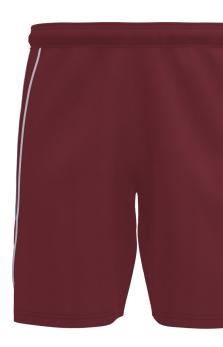

UR TEAM STAND OUT**

Locker Room offers customizable uniforms and athletic wear for Men, Women and Youth sizes across Tennis, Running, Basketball, Volleyball, Soccer, Court Sports, and Training. Locker Room even provides the Entrada range, dedicated to coaches, trainers, and fans who want to represent on and off the field.

Get started with as few as 5 units per order. Lead times starting at just 45 days ensure your team is geared up for game time.

Discover Locker Room's new Share feature, where you can create your own uniform without requiring retailer support. What's next? We're bringing the customization power of the Locker Room to our public facing site, coming soon.

### **FIELD OF PLAY**

### **FAST-TRACK DELIVERY WITH** LOW MINIMUM QUANTITY

### THE PREMIER PLATFORM



# SOCCER





SHORT SLEEVE JERSEY





SHORT



# **COMPETITION 25**

# **GRAPHIC 25**

### SHORT SLEEVE JERSEY

Based on the design worn by professional Soccerers for the 2022 World Cup and during the 2023/24 club season, this adidas Competition 25 Soccer jersey brings the exceptional comfort and performance to amateur squads. Made from lightweight recycled polyester with moisture-absorbing, quick-drying AEROREADY technology, it has a sensational feel that's dialed in for playability. This short sleeve jersey is available in 20 Colors, with applied 3-Stripes, an embroidered adidas logo and with or without sublimated graphic details. Optional customizable embellishments to give it club identity include player number, player name, team name, team crest and sponsor logo.



MEN WOMEN YOUTH ARTICLE: JD73