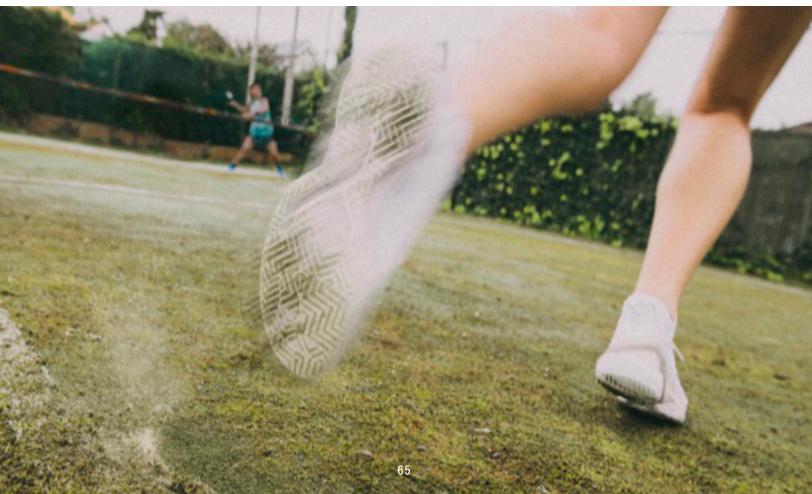

ghtweight, breathable feel that's all about mobility. Ergonomic seams help this top move effortlessly and without distractions, and the sporty racerback design ensures there's no restriction on arm movement. The tank top is available in 24 different team Colors and comes with the adidas Badge of Sport logo on the chest.





| WOMEN                      | YOUTH                      |
|----------------------------|----------------------------|
| ARTICLE: IN6101,<br>JI5908 | ARTICLE: IN6107,<br>JJ0648 |
| FIT: SLIM                  | FIT: SLIM                  |
| MSRP: \$30-40              | MSRP: \$30-35              |

MATERIAL: INTERLOCK-MESH PANELS FOR ADDED VENTILATION, 100% RECYCLED POLYESTER, CLIMACOOL ADDITIONAL ADD-ONS MAY INCREASE MSRP. MSRP IS SUBJECT TO CHANGE

# **COURT**







### **WOVEN SHORTS**

Move at speed with agility and without restriction in these adidas Court Woven Shorts for all players. Woven performance fabric has a lightweight feel that allows for full-court mobility, while a mesh crotch gusset enhances breathability. The elastic waistband can be secured with an internal drawcord, and the side pockets are specifically designed for ball storage. The shorts are available in 25 different Colors with an adidas Badge of Sport logo and optional 3-Stripes. Customizable embellishments include team crest, sponsor logo, player name, player number and team name.



### MEN

FIT: REGULAR MSRP: \$35

WOMEN FIT: 100SE MSRP: \$35

YOUTH ARTICLE: JI5923 ARTICLE: JI5898 ARTICLE: JJ0653, JJ3106 FIT: REGULAR

MSRP: \$30

MATERIAL: Plain weave-hydrophilic finish me