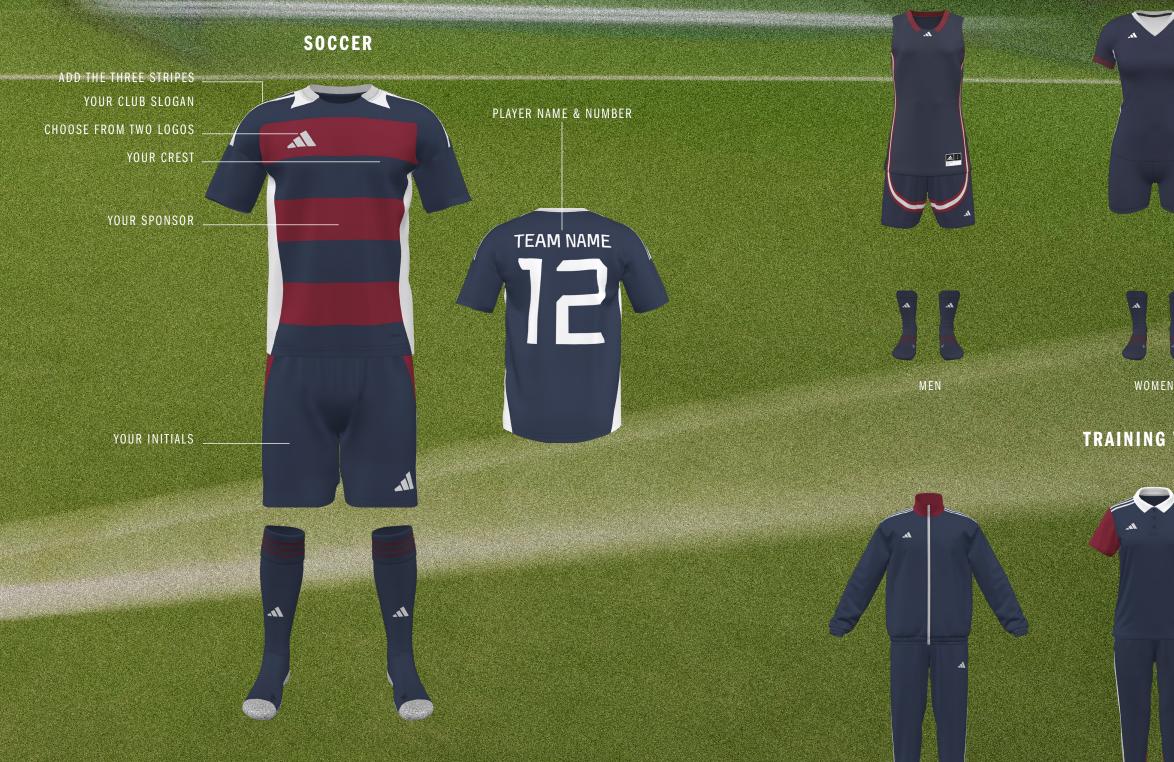

-|
| ENTRADA 22 | FW 2026 |

| ENTRADA 22 | FW 2026 |
|------------|---------|
| LOGO TEE   | FW 2027 |

### **AMERICAN FOOTBALL**

PK A1 GHOST

FW 2026

# ACTIVITY

THIS CATALOG IS INTERACTIVE Click any product on this contents page to jump straight to it's corresponding page.

On product pages, use the menu in the upper-right to toggle between Men, Women, and Youth products.

MEN WOMEN YOUTH

LAST UPDATED: NOVEMBER 18, 2024



world renowned teams.

adidas Locker Room is the premier custom kit building platform for any sport, at any level. Bring your team's unique identity to life with bold colors, patterns, crests, and logos. Locker Room equips teams on a local and global scale, outfitting athletes everywhere, from youth clubs to CUSTOMIZE A KIT AS UNIQUE AS YOUR TEAM



# LOCKER ROOW



# NO MATTER YOUR SPORT, LOCKER ROOM HAS YOUR BACK

MEN

### VOLLEYBALL

### RUNNING

LOCKER ROOM 2025

11

YOUTH

WOMEN



1

WOMEN

YOUTH



# **CHOOSE FROM MULTIPLE STYLES, GRAPHICS AND COLORWAYS TO MAKE YOUR TEAM STAND OUT**

Locker Room offers customizable uniforms and athletic wear for Men, Women and Youth sizes across Tennis, Running, Basketball, Volleyball, Soccer, Court Sports, and Training. Locker Room even provides the Entrada range, dedicated to coaches, trainers, and fans who want to represent on and off the field.

Get started with as few as 5 units per order. Lead times starting at just 45 days ensure your team is geared up for game time.

Discover Locker Room's new Share feature, where you can create your own uniform without requiring retailer support. What's next? We're b