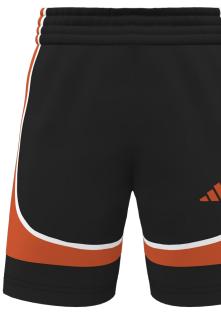

AL: PLAIN WEAVE ADDITIONAL ADD-ONS MAY INCREASE MSRP. MSRP IS SUBJECT TO CHANGE



### TEE

Look like a team, perform like a team. This custom Running uniform is designed to set your team apart on the track, cross country course or on the road. The top is available as either a tee or a singlet. For the shorts, you can choose between a regular or a split design. This custom set is made of breathable, quick-drying fabric, so you're always cool and comfortable. Make a statement at the starting line with a personalized design.



### MEN

MSRP: \$40 FIT: SLIM

WOMEN ARTICLE: IY7864, ARTICLE: IY7867, JF9044 JF6713 MSRP: \$40 FIT: SLIM

LOCKER ROOM 2025

MATERIAL: MOCK EYELET-HYDROPHILIC FINISH ADDITIONAL ADD-ONS MAY INCREASE MSRP. MSRP IS SUBJECT TO CHANGE.

# BASKETBALL

LOCKER ROOM 2025













JERSEY



LOCKER ROOM 2025

### SHORT



## **CRAZY ESSENTIALS**

# **ELITE HOOPS**

### JERSEY



### MEN WOMEN ARTICLE: JM0071 ARTICLE: JM0074 MSRP: \$60 MSRP: \$60

FIT: REGULAR FIT: LOOSE

MATERIAL: 100% POLYESTER (100% RECYCLED); HYDROPHILIC FINISH, CLIMACOOL, MADE WITH RECYCLED MATERIALS. DOUBLE KNIT MESH, SWEAT WICKING

ADDITIONAL ADD-ONS MAY INCREASE MSRP. MSRP IS SUBJECT TO CHANGE.

SHORT



MEN WOMEN ARTICLE: JM0072 ARTICLE: JM0073

MSRP: \$60 MSRP: \$60 FIT: REGULAR FIT: LOOSE

MATERIAL: 100% POLYESTER (100% RECYCLED); HYDROPHILIC FINISH, CLIMACOOL, MADE WITH RECYCLED MATERIALS. DOUBLE KNIT MESH, SWEAT WICKING, 7" & 9" INSEAM (MEN) ADDITIONAL ADD-ONS MAY INCREASE MSRP. MSRP IS SUBJECT TO CHANGE.

### JERSEY



MEN MSRP: \$100 FIT: REGULAR FIT: LOOSE

WOMEN ARTICLE: JM006