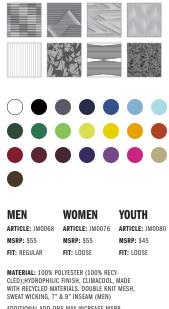

WICKING

ADDITIONAL ADD-ONS MAY INCREASE MSRP. MSRP IS SUBJECT TO CHANGE.

### SHORT



MATERIAL: MEN'S: 100% POLYESTER (100% RECYCLED); HYDROPHILIC FINISH, CLIMACOOL, MADE WITH RECYCLED MATERIALS. STRETCH WOVEN, SWEAT WICKING, 7" & 9" INSEAM

WOMEN'S: 100% POLYESTER (100% RECYCLED); HYDROPHILIC FINISH, CLIMACOOL, MADE WITH RECYCLED MATERIALS. STRETCH WOVEN, SWEAT WICKING, 6"& 8" INSEAM ADDITIONAL ADD-ONS MAY INCREASE MSRP. MSRP IS SUBJECT TO CHANGE.

### JERSEY



ARTICLE: JM0067 ARTICLE: JM0075 ARTICLE: JM0079 MSRP: \$55 MSRP: \$55 MSRP: \$45

SHORT

FIT: REGULAR FIT: LOOSE

FIT: REGULAR

MATERIAL: 100% POLYESTER (100% RECY-CLED);HYDROPHILIC FINISH, CLIMACOOL, MADE WITH RECYCLED MATERIALS. DOUBLE KNIT MESH, SWEAT WICKING

ADDITIONAL ADD-ONS MAY INCREASE MSRP. MSRP IS SUBJECT TO CHANGE.



### ADDITIONAL ADD-ONS MAY INCREASE MSRP. MSRP IS SUBJECT TO CHANGE.

# NEXT

### JERSEY

Look good. Feel good. Play better. Design your custom Basketball uniform with the Flex. It includes a sleeveless iersev and matching shorts. The AEROREADY fabric wicks moisture to keep you dry, comfortable and confident on court.



| MEN             | WOMEN           | YOUTH           |
|-----------------|-----------------|-----------------|
| ARTICLE: GP9057 | ARTICLE: GP9051 | ARTICLE: GP9046 |
| MSRP: \$65      | MSRP: \$65      | MSRP: \$55      |
| FIT: REGULAR    | FIT: LOOSE      | FIT: REGULAR    |

MATERIAL: MOCK EYELET, HYDROPHILIC FINISH, AEROREADY. MADE IN PART WITH RECYCLED MATERIALS. ADDITIONAL ADD-ONS MAY INCREASE MSRP. MSRP IS SUBJECT TO CHANGE.

SHORT



| MEN             | WOMEN