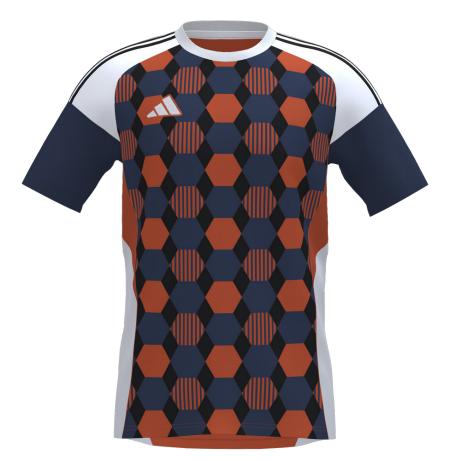

YOUR TEAM STAND OUT**

Locker Room offers customizable uniforms and athletic wear for Men, Women and Youth sizes across Tennis, Running, Basketball, Volleyball, Soccer, Court Sports, and Training. Locker Room even provides the Entrada range, dedicated to coaches, trainers, and fans who want to represent on and off the field.

Get started with as few as 5 units per order. Lead times starting at just 45 days ensure your team is geared up for game time.

Discover Locker Room's new Share feature, where you can create your own uniform without requiring retailer support. What's next? We're bringing the customization power of the Locker Room to our public facing site, coming soon.

### **FIELD OF PLAY**

### **FAST-TRACK DELIVERY WITH** LOW MINIMUM QUANTITY

### THE PREMIER PLATFORM



# SOCCER





SHORT SLEEVE JERSEY





SHORT



# **COMPETITION 25**

# **GRAPHIC 25**

### SHORT SLEEVE JERSEY

Based on the design worn by professional Soccerers for the 2022 World Cup and during the 2023/24 club season, this adidas Competition 25 Soccer jersey brings the exceptional comfort and performance to amateur squads. Made from lightweight recycled polyester with moisture-absorbing, quick-drying AEROREADY technology, it has a sensational feel that's dialed in for playability. This short sleeve jersey is available in 20 Colors, with applied 3-Stripes, an embroidered adidas logo and with or without sublimated graphic details. Optional customizable embellishments to give it club identity include player number, player name, team name, team crest and sponsor logo.



MEN WOMEN YOUTH ARTICLE: JD