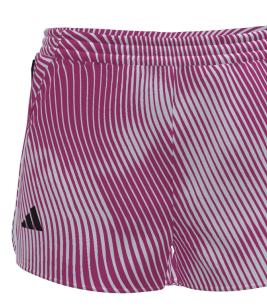

ASE MSRP. MSRP IS SUBJECT TO CHANGE.



MATERIAL: SOCK UMBRELLA ADDITIONAL ADD-ONS MAY INCREASE MSRP. MSRP IS SUBJECT TO CHANGE.



### TEAM BIB

A must-have for training and match-day warmups, this adidas bib for Soccer teams is made from lightweight polyester mesh that's stretchy, loose and easy to wear over a jersey. Its sleeveless, box-like design has a round neck hole and is taped along the hem, neckline and armholes to keep it fitting properly. Choose from seven different Colors, plain or Cusromized. Optional embellishments include sponsor logo, player number and player initials.

### MEN WOMEN

 ARTICLE: JX6926
 ARTICLE: JX6926

 MSRP: \$20
 MSRP: \$20

 FIT: REGULAR
 FIT: REGULAR

MATERIAL: MESH-HYDROPHILIC FINISH. MADE WITH RECYCLED MATERIALS

# RUNNG

# **ADIZERO ESSENTIALS**

















# **ADIZERO PROMO**

### **CROP TOP**

WOMEN Article: JH1379, JF8412 MSRP: \$85 Fit: TIGHT

MATERIAL: INTERLOCK-HYDROPHILIC FINISH, 92% RECYCLED POLYESTER / 8% ELASTANE. CLIMACOOL\* ADDITIONAL ADD-ONS MAY INCREASE MSRP. MSRP IS SUBJECT TO CHANGE.

### **BOOTY TIGHT**

WOMEN

ARTICLE: JH1384, JF8410 MSRP: \$85 Fit: Tight

MATERIAL: INTERLOCK-HYDROPHILIC FINISH, 79% RECYCLED POLYESTER / 21% ELASTANE. CLIMACOOL+ ADDITIONAL ADD-ONS MAY INCREASE MSRP. MSRP IS SUBJECT TO CHANGE.

### COMPRESSION TIGHT SINGLET

### MEN

ARTICLE: JH1376, JG3602, JV5088 MSRP: \$90 FIT: TIGHT

MATERIAL: INTERLOCK-HYDROPHILIC FINISH, 84% RECYCLED NYLON / 16% ELASTANE. CLIMACOOL+ ADDITIONAL ADD-ONS MAY INCREASE MSRP. MSRP IS SUBJECT TO CHANGE.

### 3⁄4 TIGHT

### WOMEN

ARTICLE: JH1390, JF8407 MSRP: \$13