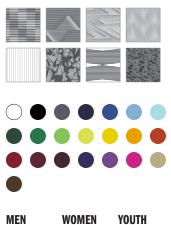

WICKING, 7" & 9" INSEAM (MEN)

ADDITIONAL ADD-ONS MAY INCREASE MSRP. MSRP IS SUBJECT TO CHANGE.

# **FAST MOTION**

# **LEAGUE BOUND**

### JERSEY



ARTICLE: KA7974 ARTICLE: KA7977 MSRP: \$110 MSRP: \$110

MATERIAL: 100% POLYESTER (100% RECYCLED); HYDROPHILIC FINISH, CLIMACOOL, MADE WITH RECYCLED MATERIALS. STRETCH WOVEN, SWEAT WICKING

ADDITIONAL ADD-ONS MAY INCREASE MSRP. MSRP IS SUBJECT TO CHANGE.

### SHORT



MATERIAL: MEN'S: 100% POLYESTER (100% RECYCLED); HYDROPHILIC FINISH, CLIMACOOL, MADE WITH RECYCLED MATERIALS. STRETCH WOVEN, SWEAT WICKING, 7" & 9" INSEAM

WOMEN'S: 100% POLYESTER (100% RECYCLED); HYDROPHILIC FINISH, CLIMACOOL, MADE WITH RECYCLED MATERIALS. STRETCH WOVEN, SWEAT WICKING, 6"& 8" INSEAM ADDITIONAL ADD-ONS MAY INCREASE MSRP. MSRP IS SUBJECT TO CHANGE.

### JERSEY



ARTICLE: JM0067 ARTICLE: JM0075 ARTICLE: JM0079 MSRP: \$55 MSRP: \$55 MSRP: \$45

SHORT

FIT: REGULAR FIT: LOOSE

FIT: REGULAR

MATERIAL: 100% POLYESTER (100% RECY-CLED);HYDROPHILIC FINISH, CLIMACOOL, MADE WITH RECYCLED MATERIALS. DOUBLE KNIT MESH, SWEAT WICKING

ADDITIONAL ADD-ONS MAY INCREASE MSRP. MSRP IS SUBJECT TO CHANGE.



### ADDITIONAL ADD-ONS MAY INCREASE MSRP. MSRP IS SUBJECT TO CHANGE.

# NEXT

### JERSEY

Look good. Feel good. Play better. Design your custom Basketball uniform with the Flex. It includes a sleeveless iersev and matching shorts. The AEROREADY fabric wicks moisture to keep you dry, comfortable and confident on court.



| MEN             | WOMEN           | YOUTH           |
|-----------------|-----------------|-----------------|
| ARTICLE: GP9057 | ARTICLE: GP