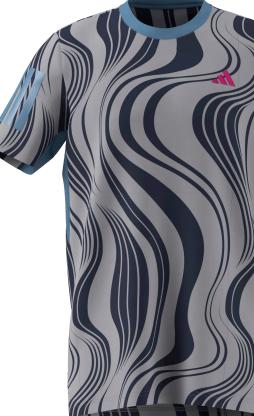

ASE MSRP. MSRP IS SUBJECT TO CHANGE.



Five players. One team. Create a unified look on court with this custom adidas Basketball uniform. The iersev and woven shorts are lightweight and moisture-wicking, keeping you dry and ready for anything.



MEN MSRP: \$75 FIT: REGULAR

WOMEN ARTICLE: GP9047 ARTICLE: GP9053 **MSRP:** \$75 FIT: LOOSE

MATERIAL: DOUBLEKNIT, HYDROPHILIC FINISH, AEROREADY. Made in part with recycled materials.

ADDITIONAL ADD-ONS MAY INCREASE MSRP. MSRP IS SUBJECT TO CHANGE.

SHORT MEN

MSRP: \$75 FIT: REGULAR

WOMEN ARTICLE: GP9044 ARTICLE: GP9055 MSRP: \$75 FIT: LOOSE

MATERIAL: PLAIN WEAVE, HYDROPHILIC FINISH / HYDROPHILIC (MIDORI), AEROREADY. MADE IN PART WITH RECYCLED MATERIALS. ADDITIONAL ADD-ONS MAY INCREASE MSRP. MSRP IS SUBJECT TO CHANGE.

# COURT

# C O U R T





LOCKER ROOM 2025

MEN WOMEN YOUTH

### **T-SHIRT**





### **WOVEN SHORTS**





# COURT

# COURT

### DRESS

Power through every game, set and match in the adidas Court Dress for Women. This two-in-one tennis style includes separate tights to wear beneath the A-line dress. The dress has a sporty racerback design, so there's no restriction of arm movement. Strategic seams along both sides shape the fit for zero distractions during match play. Available in 24 different Colors with sublimation print details.



| WOMEN           | YOUTH           |
|-----------------|-----------------|
| ARTICLE: JI5900 | ARTICLE: JJ0641 |
| FIT: SLIM       | FIT: SLIM       |
| MSRP: \$50      | MSRP: \$40      |

MATERIAL: INTERLOCK-1286 MESH PANELS FOR ADDED VENTILATION. 88% RECYCLED POLYESTER / 12%