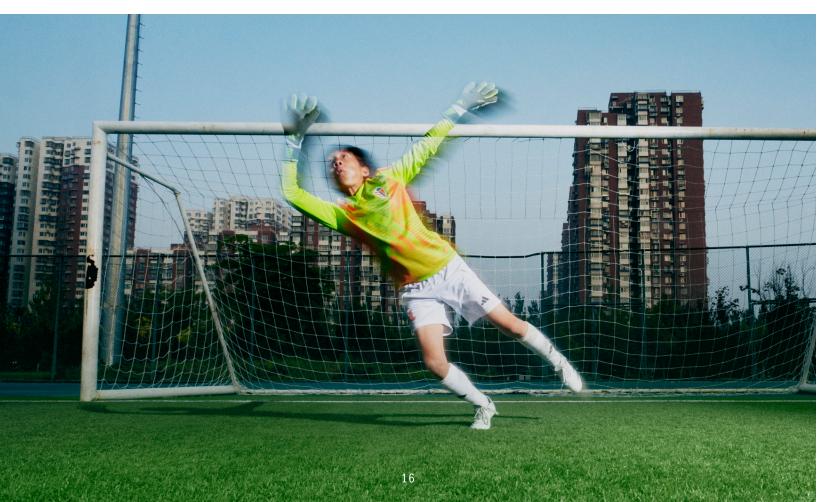

rmance to amateur squads. Made from lightweight recycled polyester with moisture-absorbing, quick-drying AEROREADY technology, it has a sensational feel that's dialed in for playability. This short sleeve jersey is available in 20 Colors, with applied 3-Stripes, an embroidered adidas logo and with or without sublimated graphic details. Optional customizable embellishments to give it club identity include player number, player name, team name, team crest and sponsor logo.



MEN WOMEN YOUTH ARTICLE: JD7371. ARTICLE: JD7370. ARTICLE: JD7373. JG1089, JD7372 JY2650 JG1087, JD7369, JY2652 JD7374 JG1088, JY2666 MSRP: \$50-55 MSRP: \$50-55 MSRP: \$45-50 FIT: SLIM FIT: REGULAR FIT: REGULAR

MATERIAL: INTERLOCK-HYDROPHILIC FINISH MADE WITH RECYCLED MATERIALS. AEROREADY. MSRP IS SUBJECT TO CHANGE.



### SHORT SLEEVE JERSEY

Suitable for matches and pre-match warmups, this adidas Graphic 25 Jersey combines a high-level performance design with Customizable features that give it club identity. This short sleeve jersey is made from lightweight recycled polyester with moisture-managing AEROREADY technology to stay dry and comfortable during play. Choose from applied 3-Stripes on the shoulders or lateral sides, and with or without an allover sublimated graphic. Optional club embellishments include team name, team crest, sponsor logo, player name and player number.



MSRP: \$65 FIT: SLIM

MSRP: \$65 FIT: REGULAR

ARTICLE: JD7368 ARTICLE: JD7367 ARTICLE: JD7365 MSRP: \$60 FIT: REGULAR

MATERIAL: INTERLOCK-HYDROPHILIC FINISH. 100% RECYCLED POLYESTER. AEROREADY. ADDITIONAL ADD-ONS MAY INCREA