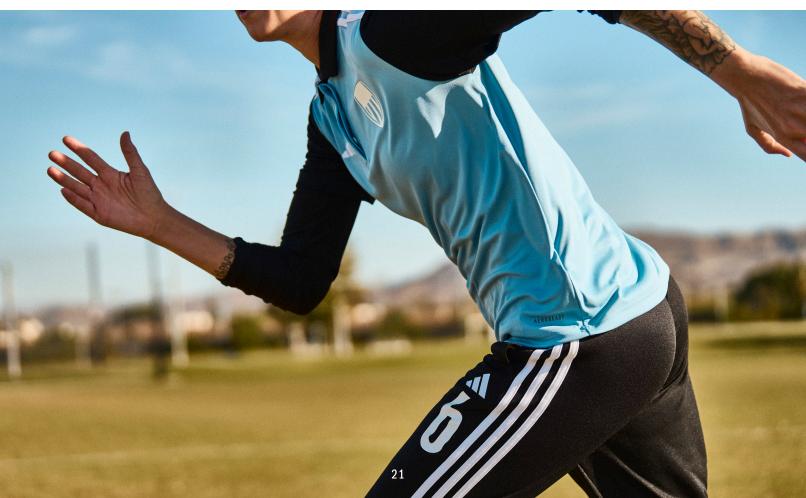

br>JX7420, JD7361,<br>JD7358 |
| MSRP: \$65-70                                        | MSRP: \$65-70                                        | MSRP: \$60-65                                        |
| FIT: SLIM                                            | FIT: REGULAR                                         | FIT: REGULAR                                         |

 
 MATERIAL:
 INTERLOCK-HYDROPHILIC
 ADDITIONAL ADD-ONS MAY

 FINISH, 100%
 RECYCLED POLYESTER.
 INCREASE MSRP - MSRP

 LAID-ON 3-STRIPES AND EMBROIDERED
 IS SUBJECT TO CHANGE
 ADIDAS LOGO, AEROREADY,

### LONG SLEEVE JERSEY



MATERIAL: INTERLOCK-HYDROPHILIC FINISH, 100% RECYCLED POLYESTER. LAID-ON 3-STRIPES AND EMBROIDERED ADIDAS LOGO. AEROREADY. ADDITIONAL ADD-ONS MAY INCREASE MSRP. MSRP IS SUBJECT TO CHANGE.

# **TIRO 25**





### SHORT

Suitable for all levels of competition, the match-ready Tiro 25 Shorts from adidas have a look that's aligned with the full spectrum of adidas Soccer offerings, from licensed gear to amateur teamwear. Made from 100% recycled polyester with moisture-managing AEROREADY, these shorts are lightweight and built for Soccer athletes in motion. They're available in 25 different Colors to match the Tiro 25 jersey, with branded details including applied 3-Stripes and an embroidered adidas performance logo.



### MEN MSRP: \$50 FIT: REGULAR

WOMEN JP0178 MSRP: \$48-50 FIT: REGULAR

YOUTH ARTICLE: JP0179 ARTICLE: JJ4162, ARTICLE: JF2872 MSRP: \$50 FIT: REGULAR

MATERIAL: INTERLOCK-HYDROPHILIC FINISH, 100% RECYCLED POLYESTER. LAID-ON 3-STRIPES AND EMBROIDERED ADIDAS LOGO. AEROREADY. ADDIT