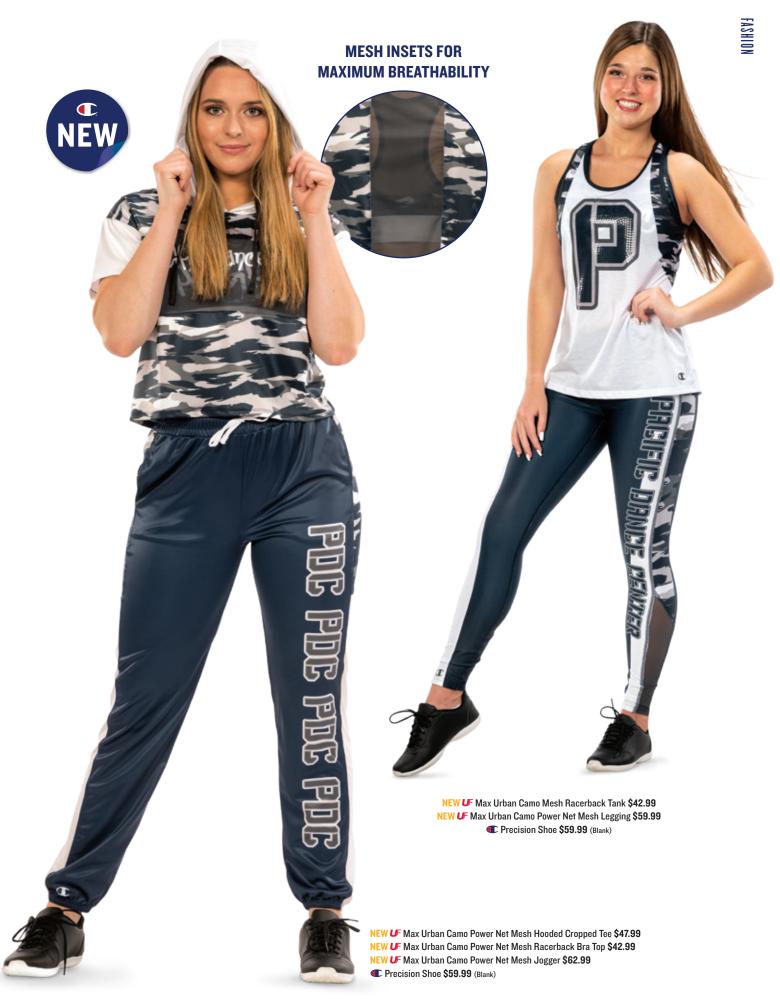

### **PUT IT IN REVERSE**

Rock a classic Reverse Weave® hoodie or crew with trendy graphics.