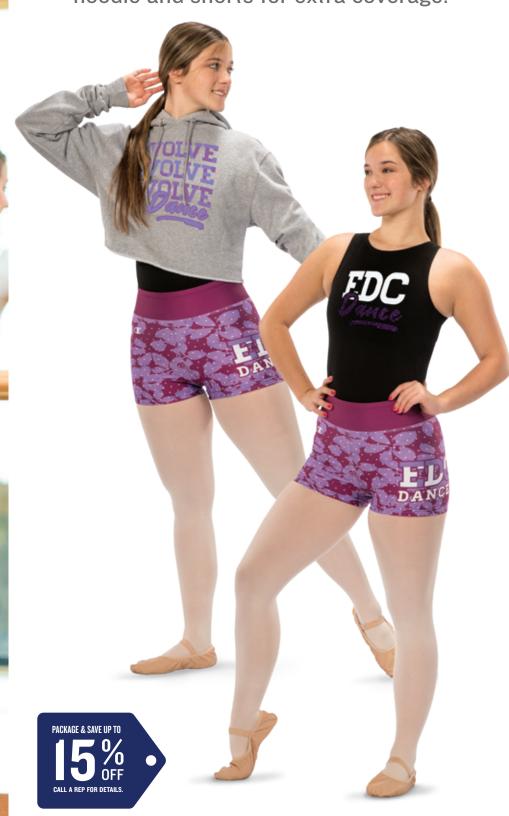

#### LOVE EVERY LAYER

Layer your leo with a cropped hoodie and shorts for extra coverage.

- Spiritflex<sup>TM</sup> V-Neck Long Sleeve Crop **\$21.99** (Blank)
- SpiritFlex Lite<sup>TM</sup> Boy-Cut Brief \$10.99 (Blank)
  Capezio® Ultra Soft Transition Tight \$15.20
  Capezio® E-Series Jazz Slip On \$41
- Powerblend® Fleece Cropped Hoodie \$24.99 (Blank) Capezio® Tank Leotard \$20 (Blank)
- UF Max Blossom SpiritFlex™ High Waist Short \$36.99 Capezio® Ultra Soft Transition Tight \$15.20 Capezio® Lily Ballet Shoe \$19.50