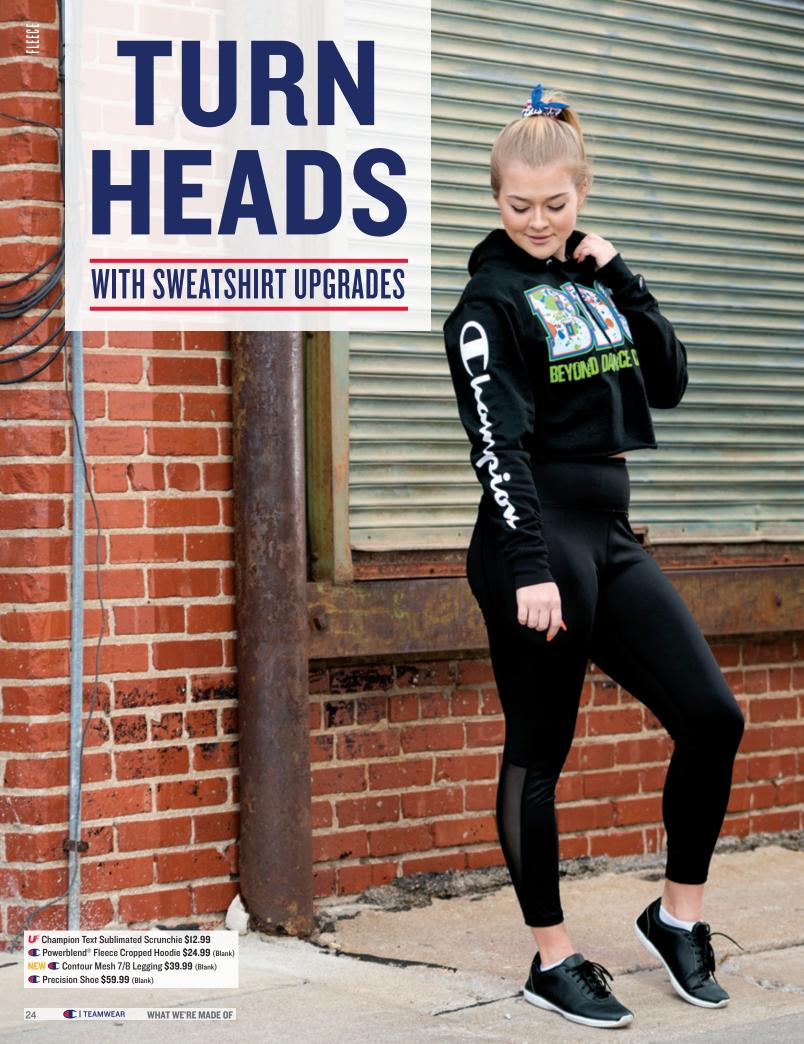

### **PUT IT IN REVERSE**

Rock a classic Reverse Weave® hoodie or crew with trendy graphics.