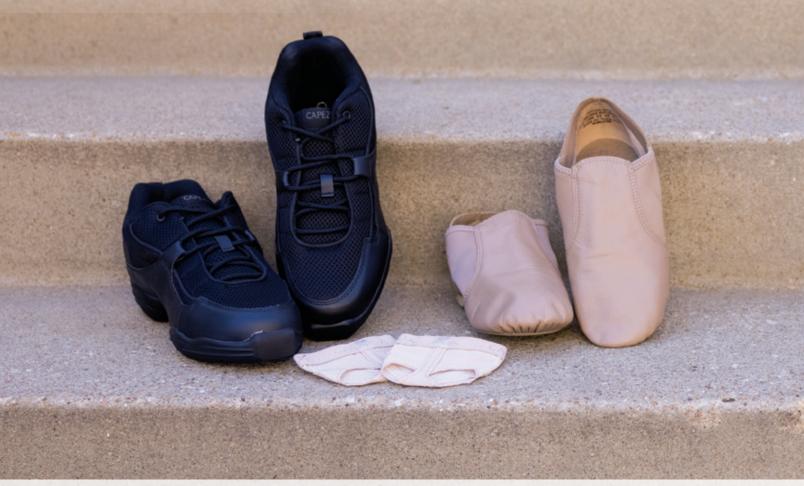

## STEP INTO YOUR

Capezio Fierce Dansneaker® \$69

Capezio® footUndeez \$22.50

Capezio® E-Series Jazz Slip On \$41

48

## FAVORITE SHOES

Precision Shoe \$59.99 (Blank)

Capezio® Lily Ballet Shoe \$19.50

Slide \$17.99 (Blank)

MIXED HEAT TRANSFERS

TWILL WITH RHINESTONES

Add shine to UltraFuse™ with SEQUIN GLOSS

PREMIUM GLITTER