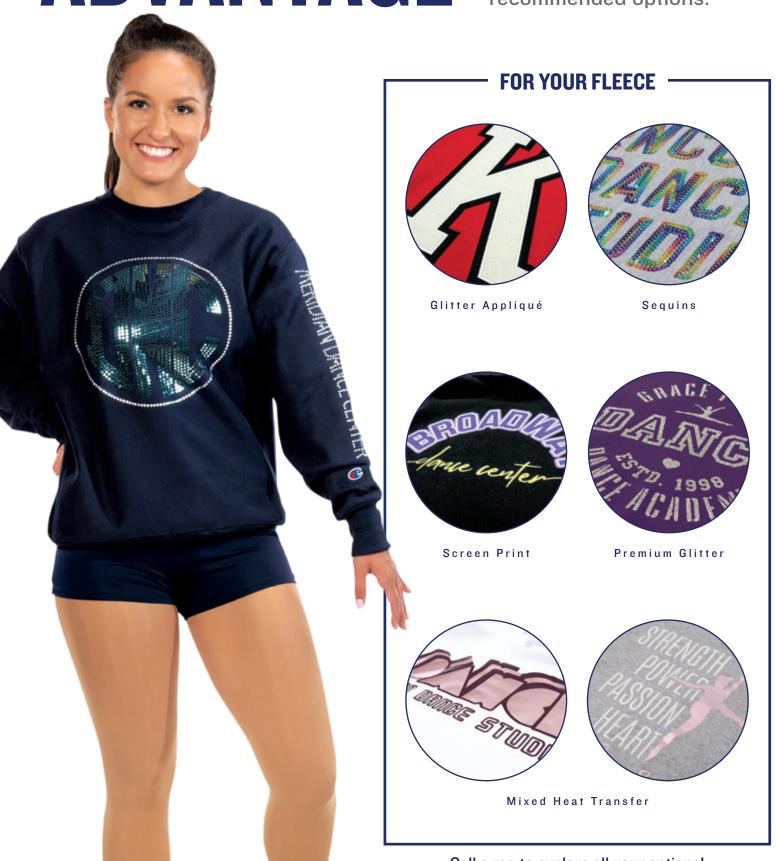

### **FOR YOUR WARM-UP**

Twill

Embroidery

Twill With Rhinestones

Mixed Heat Transfer

Premium Glitter

# ADVANTAGE

One warm-up, endless possibilities. Make it a statement piece with these recommended options.

Call a rep to explore all your options!