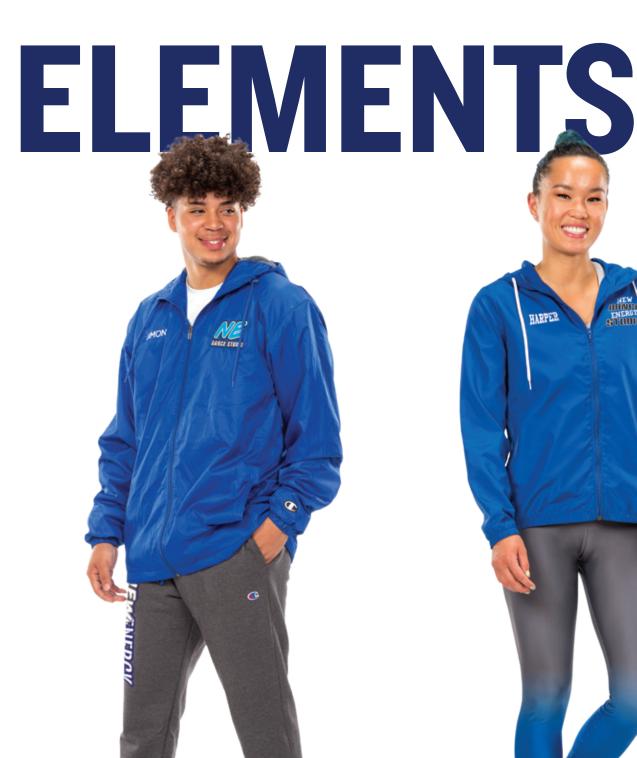

### **STUDIO DANCE SPRING 2022**

# MEET YOUR NEW FAVORITE JACKET You won't be able to decide between the classic Contour Jacket and the new Contour Fusion Flex Jacket.

- Contour Jacket \$59.99 (Blank)
- Contour Pant \$29.99 (Blank)
- Precision Shoe \$59.99 (Blank)
- **COMING SOON** Contour Fusion Flex Jacket Call for Details.
  - UF Max Splatter Sublimated Scrunchie \$12.99
- **COMING SOON** Tusion Flex Woven Jogger **Call for Details**.
  - NEW Endure Duffle Bag \$44.99 (Blank)
    - Precision Shoe \$59.99 (Blank)

- Contour Jacket \$59.99 (Blank)
- UF Max Splatter SpiritFlex™ Racerback Bra Top \$34.99
  - Contour Capri \$25.99 (Blank)
  - Precision Shoe \$59.99 (Blank)

MAKE IT PERSONAL®