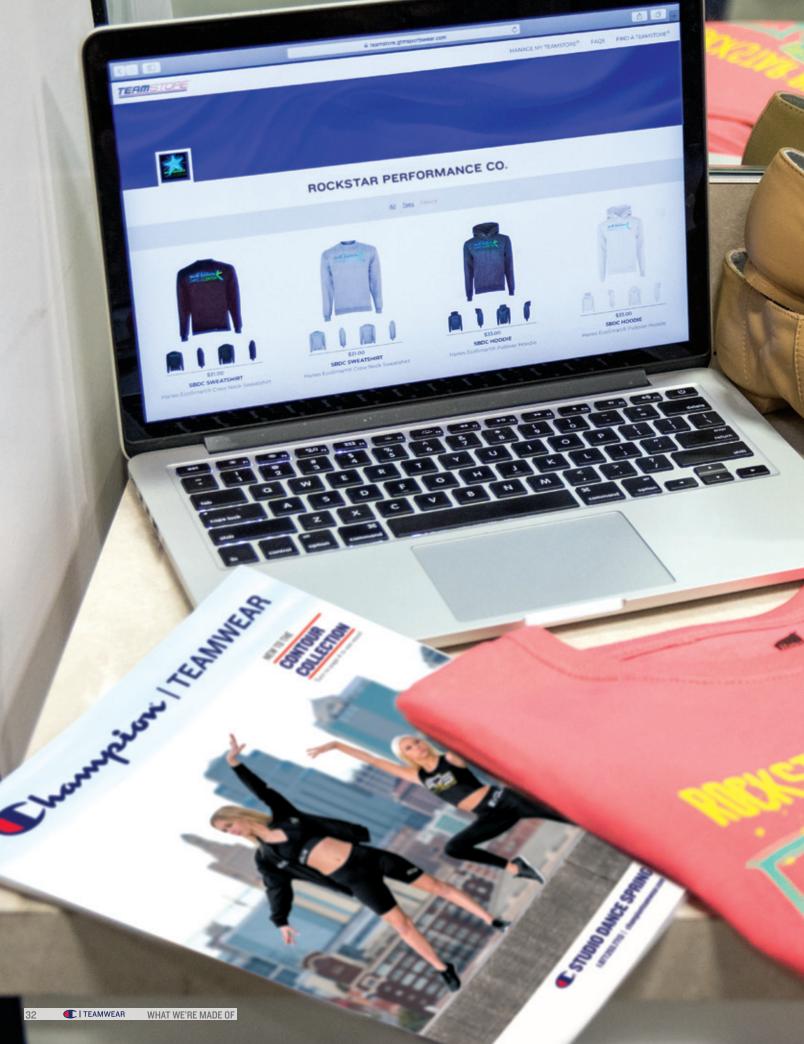

### TEAMSTORE

# SELL YOUR STUDIO'S EXCLUSIVE APPAREL

Use TeamStore® to easily create a free online store and sell customized apparel made just for your studio, organization, or event.