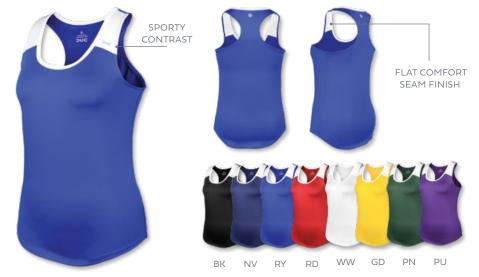

## CHRISTIE RACER

#W2001

PERFORMANCE TANK <KF2300SD> RETAIL \$46 AETHER-DRY / UV 30+ PROTECTION 88% POLYESTER / 12% SPANDEX / XS-XXL

#W2000

Christie is simplified, stylish and trendy. She's soft to the touch and compliments the female figure with simplicity and grace. Is she complicated? Nah...she's exactly what we needed.