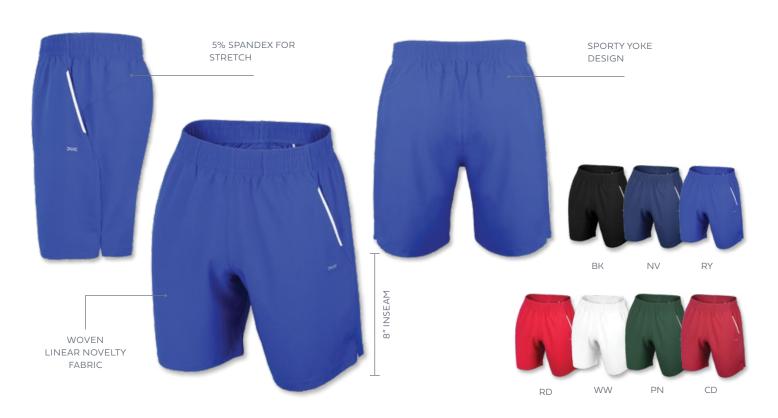

## ELEVATE SKORT

#### #W2209

CROSS-OVER FLOUNCE SKORT <HF2900MD> RETAIL \$58 AETHER-DRY / UV 30+ PROTECTION 88% POLYESTER / 12% SPANDEX / XS-XXL

Admittedly we went a little "greatest hits" vibe on ELEVATE because our previous flounce skort destroyed the competition. We updated ELEVATE with a turmy tucking cross-over waist band that rides higher on the sides to cinch you in. The double flounce screams cuteness while a slight rise on your skort sides reveal a little shortie. Be prepared to hear "where did you get that cute skort" a bunch!