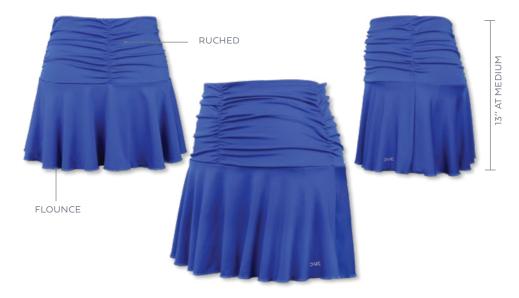

## KOURTNEY RUCHED/FLOUNCE SKORT

| RETAIL \$58 | #W2208 | <cz2900tr></cz2900tr> |  |
|-------------|--------|-----------------------|--|
| FABRIC      |        | SIZES                 |  |
| 88% POLY    |        | XS·S·M                |  |
| 12% SPANDE  | EX     | L · XL · XXL          |  |
|             | 1      |                       |  |

Move over boring old traditional skorts, there's a new girl in town and her name is KOURTNEY. The French created the "ruche" look back in 1806 but this timeless art of gathering fabric to create a sporty yet sophisticated look is a wowzer still today. Go ahead say it. "Oui j'adore cette jupe de tennis" (Yes, I love this tennis skirt).