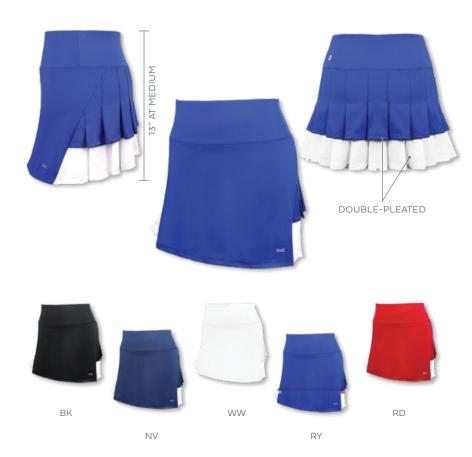

## KOURTNEY RUCHED/FLOUNCE SKORT

| RETAIL \$58 | #W2208 | <cz2900tr></cz2900tr> |  |
|-------------|--------|-----------------------|--|
| FABRIC      |        | SIZES                 |  |
| 88% POLY    |        | XS·S·M                |  |
| 12% SPANDE  | EX     | L · XL · XXL          |  |
|             | 1      |                       |  |

Move over boring old traditional skorts, there's a new girl in town and her name is KOURTNEY. The French created the "ruche" look back in 1806 but this timeless art of gathering fabric to create a sporty yet sophisticated look is a wowzer still today. Go ahead say it. "Oui j'adore cette jupe de tennis" (Yes, I love this tennis skirt).

#### UV 30+ PROTECTION "AETHER-DRY" TECHNOLOGY

NV

WW