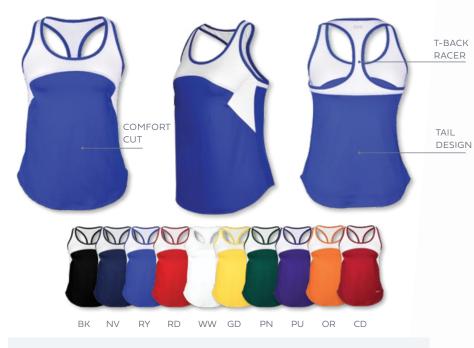

# FLIRT-2

RETAIL \$62 #W2207

<FW3100HG>

FABRIC 88% POLY 12% SPANDEX SIZES XS · S · M L · XL · XXL

She's back! By overwhelming demand, our best-selling skort FLIRT-2 has had some enhancements. No nip n' tuck or botox here, FLIRT-2 has retained her award-winning look, but we added cool attributes to keep her current with the times. Think flip-phone....now smart-phone. That same ol' flirty charm is still considered her greatest weapon on the court.

> UV 30+ PROTECTION "AETHER-DRY" TECHNOLOGY

WOMENS 2022-2023