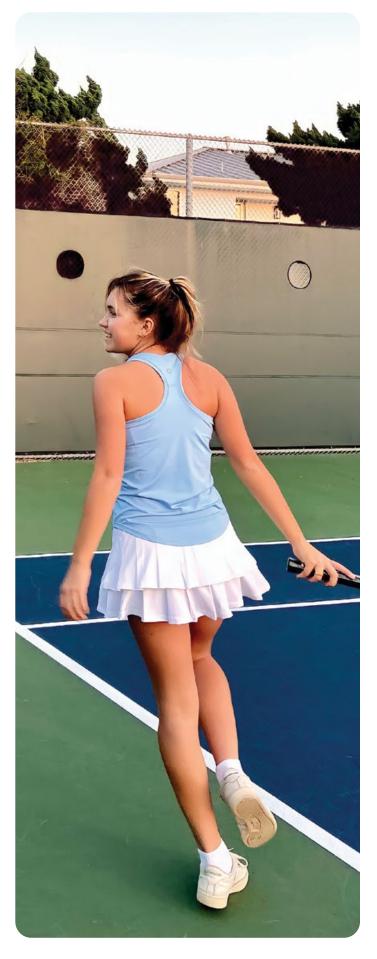

# FLIRT-2

RETAIL \$62 #W2207

<FW3100HG>

FABRIC 88% POLY 12% SPANDEX SIZES XS · S · M L · XL · XXL

She's back! By overwhelming demand, our best-selling skort FLIRT-2 has had some enhancements. No nip n' tuck or botox here, FLIRT-2 has retained her award-winning look, but we added cool attributes to keep her current with the times. Think flip-phone....now smart-phone. That same ol' flirty charm is still considered her greatest weapon on the court.