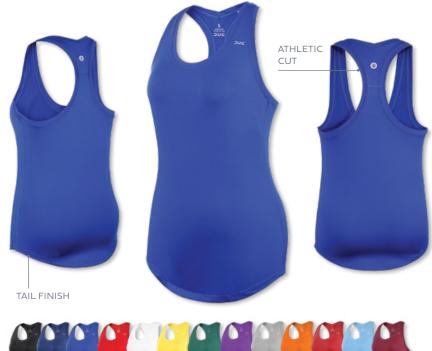

## CHRISTIE RACER

#W2001

PERFORMANCE TANK <KF2300SD> RETAIL \$46 AETHER-DRY / UV 30+ PROTECTION 88% POLYESTER / 12% SPANDEX / XS-XXL

#W2000

Christie is simplified, stylish and trendy. She's soft to the touch and compliments the female figure with simplicity and grace. Is she complicated? Nah...she's exactly what we needed.