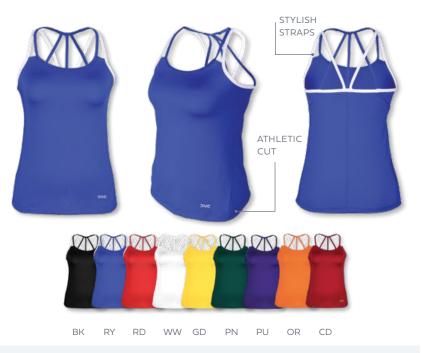

## CHRISTIE RACER

#W2001

PERFORMANCE TANK <KF2300SD> RETAIL \$46 AETHER-DRY / UV 30+ PROTECTION 88% POLYESTER / 12% SPANDEX / XS-XXL

#W2000

Christie is simplified, stylish and trendy. She's soft to the touch and compliments the female figure with simplicity and grace. Is she complicated? Nah...she's exactly what we needed.