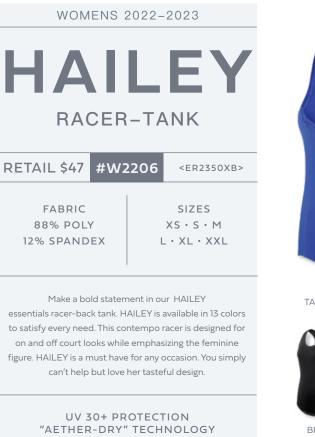

## CHRISTIE RACER

#W2001

PERFORMANCE TANK <KF2300SD> RETAIL \$46 AETHER-DRY / UV 30+ PROTECTION 88% POLYESTER / 12% SPANDEX / XS-XXL

#W2000

Christie is simplified, stylish and trendy. She's soft to the touch and compliments the female figure with simplicity and grace. Is she complicated? Nah...she's exactly what we needed.