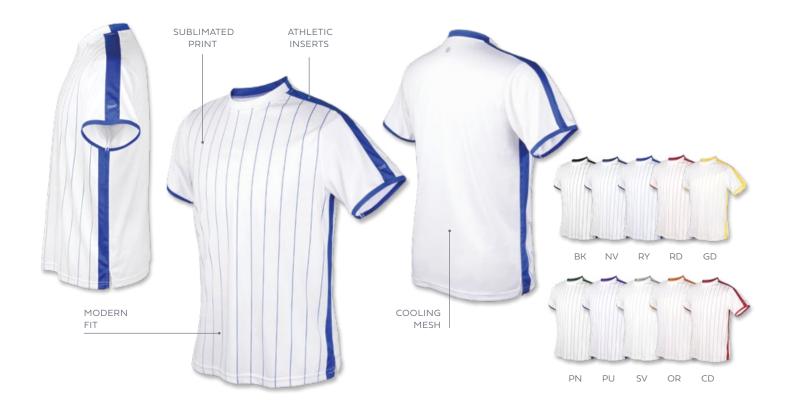

t cute skort" a bunch!

#### ducsport.com





## CHRISTIE RACER

#W2001

PERFORMANCE TANK <KF2300SD> RETAIL \$46 AETHER-DRY / UV 30+ PROTECTION 88% POLYESTER / 12% SPANDEX / XS-XXL

#W2000

Christie is simplified, stylish and trendy. She's soft to the touch and compliments the female figure with simplicity and grace. Is she complicated? Nah...she's exactly what we needed.



## **AVALON** SKORT

A-LINE SKORT <VB2300ER> RETAIL \$46 AETHER-DRY / UV 30+ PROTECTION 88% POLYESTER / 12% SPANDEX / XS-XXL

Avalon got her name from the small island off the California coast. She's beautiful in nature, possesses calming coastal lines and has everyone in a good mood. That's the Avalon skort in a nutshell. You'll feel like you're on vacation wearing this bespoke skort.



### **DUC** 888.307.4567 PH









#### **DUC** 888.307.4567 PH

SALE





## CHIC

#W1703

STRAPPY TANK <LP1800EF> SALE \$36 AFTHER-DBY / UV 30+ PR \*SIZE MISSING. ALL COLORS LAST OF STOCK





## REFRESHING

#W1701

ATHLETIC T-BACK RACER <YG1800KJ> \*SIZE MISSING. ALL COLORS LAST OF STOCK SALE \$36 AETHER-DRY / UV 30+ PROTECTION 88% POLYESTER / 12% SPANDEX / XS-XXL

## SUPER-VALUE SALE





DIAMOND-DAZE SHORT \$19.99 SALE! <ER1250BZ> RD



COMPETE SKORT \$29.99 SALE! <YT1500MB> RD



KONG-BLOCK LONG-SLEEVE \$19.99 SALE! <CV1000RE>

○ ww



ABSOLUTE TANK \$14.99 SALE! <EK800PK> BK GD MA RY RD PN OR



LOOK-OUTTANK \$14.99 SALE! <EK800PK> O O O O O O RD GD BK RY NV OR MA



NEWPORT BEACH, CA 92661 CONTACT@DUCSPORT.COM 888.307.4567 PH DUCSPORT.COM

PRSRT STD U.S. POSTAGE PAID SANTA ANA, CA PERMIT NO. 4508