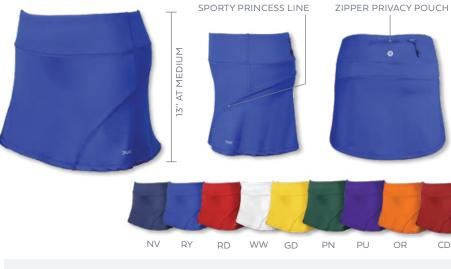

# FLIRT-2

RETAIL \$62 #W2207

<FW3100HG>

FABRIC 88% POLY 12% SPANDEX SIZES XS · S · M L · XL · XXL

She's back! By overwhelming demand, our best-selling skort FLIRT-2 has had some enhancements. No nip n' tuck or botox here, FLIRT-2 has retained her award-winning look, but we added cool attributes to keep her current with the times. Think flip-phone....now smart-phone. That same ol' flirty charm is still considered her greatest weapon on the court.

> UV 30+ PROTECTION "AETHER-DRY" TECHNOLOGY

WOMENS 2022-2023