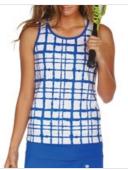

# FLIRT-2

RETAIL \$62 #W2207

<FW3100HG>

FABRIC 88% POLY 12% SPANDEX SIZES XS · S · M L · XL · XXL

She's back! By overwhelming demand, our best-selling skort FLIRT-2 has had some enhancements. No nip n' tuck or botox here, FLIRT-2 has retained her award-winning look, but we added cool attributes to keep her current with the times. Think flip-phone....now smart-phone. That same ol' flirty charm is still considered her greatest weapon on the court.

> UV 30+ PROTECTION "AETHER-DRY" TECHNOLOGY

WOMENS 2022-2023