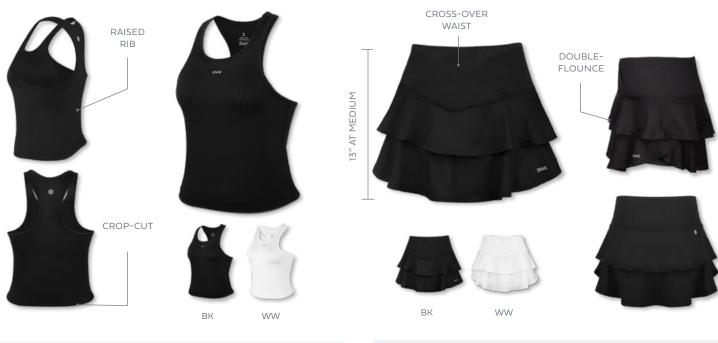

## BONITA CROP-TANK

#W2210

CROP-TANK <UF2200EL> RETAIL \$44 AETHER-DRY / UV 30+ PROTECTION 88% POLYESTER / 12% SPANDEX / XS-XXL

BONITA was designed for the fashion forward athlete. Forget tradition, instead push the chic' boundaries on court while oozing confidence in the BO-NITA crop-tank. The novelty raised rib texture gives BONITA an added dimension of interest while complimenting the female figure. Pair BONITA with any of DUC's voguish skorts for a game winner every time.

#### #W2209

CROSS-OVER FLOUNCE SKORT <HF2900MD> RETAIL \$58 AETHER-DRY / UV 30+ PROTECTION 88% POLYESTER / 12% SPANDEX / XS-XXL

Admittedly we went a little "greatest hits" vibe on ELEVATE because our previous flounce skort destroyed the competition. We updated ELEVATE with a turmy tucking cross-over waist band that rides higher on the sides to cinch you in. The double flounce screams cuteness while a slight rise on your skort sides reveal a little shortie. Be prepared to hear "where did you get that cute skort" a bunch!