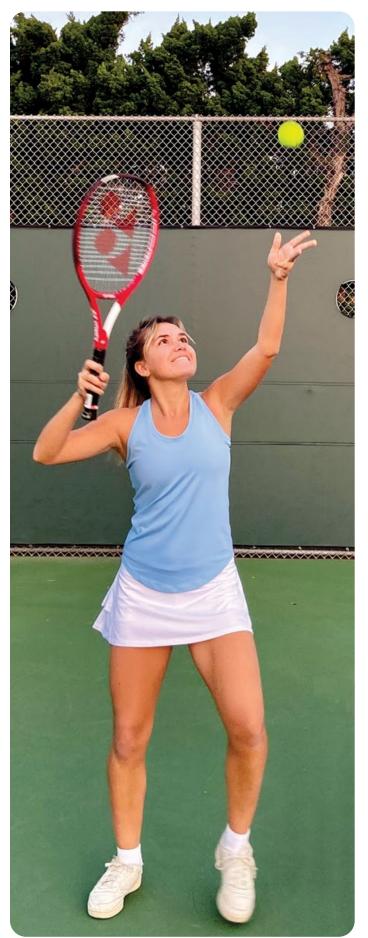

# FLIRT-2

RETAIL \$62 #W2207

<FW3100HG>

FABRIC 88% POLY 12% SPANDEX SIZES XS · S · M L · XL · XXL

She's back! By overwhelming demand, our best-selling skort FLIRT-2 has had some enhancements. No nip n' tuck or botox here, FLIRT-2 has retained her award-winning look, but we added cool attributes to keep her current with the times. Think flip-phone....now smart-phone. That same ol' flirty charm is still considered her greatest weapon on the court.