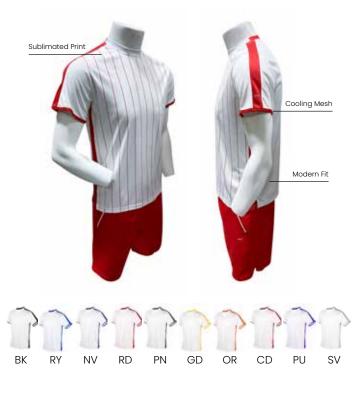

### RACER

### MEN'S PERFORMANCE CREW #M2301

Exhibit superior performance in our RACER Men's crew. Built for comfort and speed, the DUC RACER crew possesses a cutting-edge mesh backing to keep you cool in the harshest of court environments. Subtle dashes of White on the back mesh compliment the decorative pop of White at the shoulder blades. RACER is a perfect complement to traditional White DUC shorts in 7" or 8" inseam. Go speed RACER go!

AETHER-DRY

30+ UV85% NYLONPROTECTION3% POLY