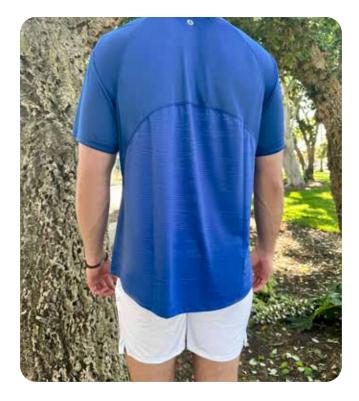

### RACER

### MEN'S PERFORMANCE CREW #M2301

Exhibit superior performance in our RACER Men's crew. Built for comfort and speed, the DUC RACER crew possesses a cutting-edge mesh backing to keep you cool in the harshest of court environments. Subtle dashes of White on the back mesh compliment the decorative pop of White at the shoulder blades. RACER is a perfect complement to traditional White DUC shorts in 7" or 8" inseam. Go speed RACER go!