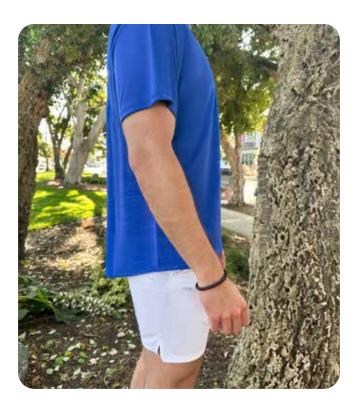

### RACER

### MEN'S PERFORMANCE CREW #M2301

Exhibit superior performance in our RACER Men's crew. Built for comfort and speed, the DUC RACER crew possesses a cutting-edge mesh backing to keep you cool in the harshest of court environments. Subtle dashes of White on the back mesh compliment the decorative pop of White at the shoulder blades. RACER is a perfect complement to traditional White DUC shorts in 7" or 8" inseam. Go speed RACER go!