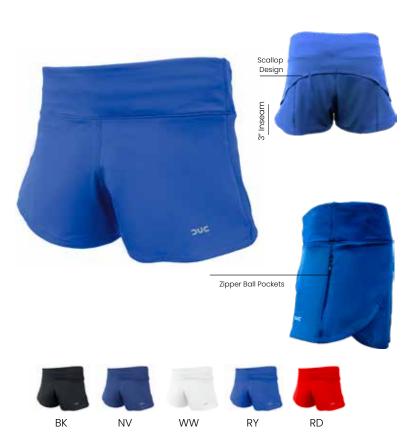

### 3" IMPECCABLE SHORT #W2332

You demanded, we listened. The DUC SUMMER 3" short is an intricate mid-rise stunner. Traditionalists may want to listen up here. You practice in shorts, you're comfortable in shorts... why not gear up for game day in shorts! Designed with built-in shorties for extra performance. You'll find two privacy zipper pouches up front for an extra serving ball, ID's, cash etc. We wish you positive vibes in the SUMMER short.

AETHER-DRY

30+ UV 88% POLY PROTECTION

Y 12% SPANDEX

X