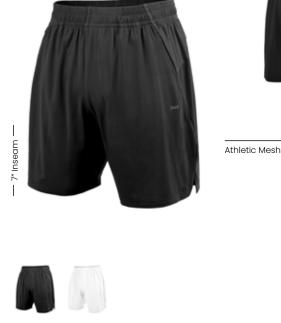

### 7" ULTIMATE SHORT #M2331

You know the feeling when you hit the gorgeous beaches of Mexico and all your cares seem to float away with each breaking wave? Well...the DUC CABO short with 15% Spandex stretch will have you feeling cool and breezy on court while you work your opponent's weaknesses. That buttery touch of the fabric is delicioso. You'll have them sizzling mad, like a plate of steamy hot fajitas as you smoke them love – love. Arriba!

15% SPANDEX

AETHER-DRY

PROTECTION

BK WW

V-Notch

Zipper Pocket

Sporty Yoke Design

ΡN