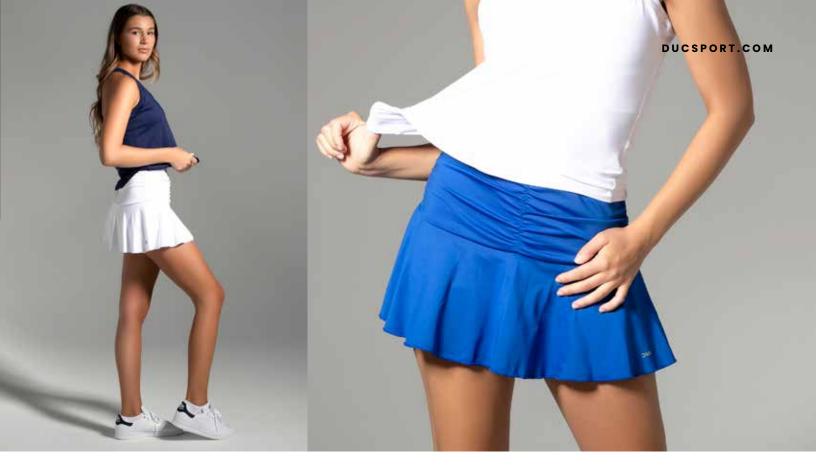

### CROSS-OVER FLOUNCE SKORT #W2209

Admittedly we went a little "greatest hits" vibe on ELEVATE because our previous flounce skort destroyed the competition. We updated ELEVATE with a tummy tucking cross-over waist band that rides higher on the sides to cinch you in. The double flounce screams cuteness while a slight rise on your skort sides reveal a little shortie. Be prepared to hear "where did you get that cute skort" a bunch!