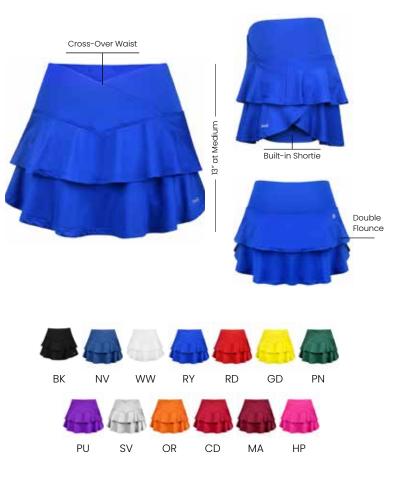

### CROSS-OVER FLOUNCE SKORT #W2209

Admittedly we went a little "greatest hits" vibe on ELEVATE because our previous flounce skort destroyed the competition. We updated ELEVATE with a tummy tucking cross-over waist band that rides higher on the sides to cinch you in. The double flounce screams cuteness while a slight rise on your skort sides reveal a little shortie. Be prepared to hear "where did you get that cute skort" a bunch!