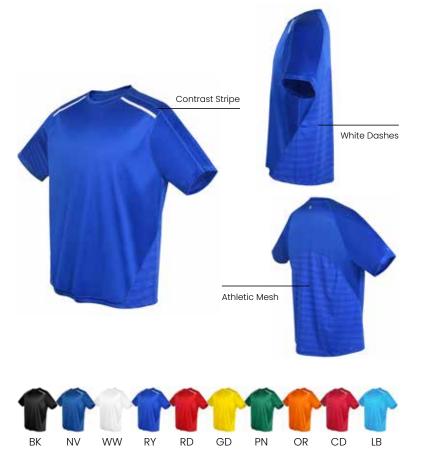

### RACER

### MEN'S PERFORMANCE CREW #M2301

Exhibit superior performance in our RACER Men's crew. Built for comfort and speed, the DUC RACER crew possesses a cutting-edge mesh backing to keep you cool in the harshest of court environments. Subtle dashes of White on the back mesh compliment the decorative pop of White at the shoulder blades. RACER is a perfect complement to traditional White DUC shorts in 7" or 8" inseam. Go speed RACER go!