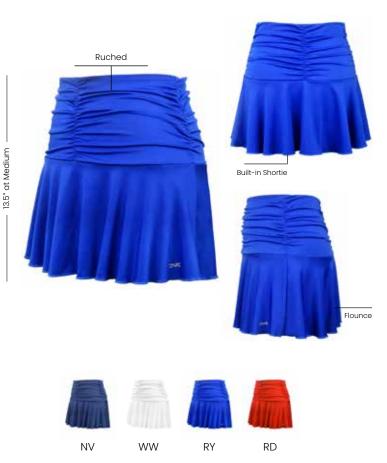

# KOURTNEY

RUCHED SKORT #W2208

Move over boring old traditional skorts, there's a new girl in town and her name is KOURTNEY. The French created the "ruche" look back in 1806 but this timeless art of gathering fabric to create a sporty yet sophisticated look is a wowzer still today. Go ahead say it. "Oui j'adore cette jupe de tennis" (Yes, I love this tennis skirt).

12% SPANDEX

AETHER-DRY

30+ UV 88% POLY PROTECTION