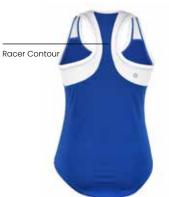

### CATALINA

#### WOMEN'S RACER-TANK #W2550

Off the coast of California lies the tranquil island of CATALINA. CATALINA lures you in with gentle warm breezes and gorgeous coastal scenery. Our new CATALINA racer-tank is just as captivating. CATALINA accentuates the female form with a stylish White contrast racer-back, comforting tail finish and alluring neckline. CATALINA racer-tank pairs perfectly with any of our fashion forward White DUC skorts.