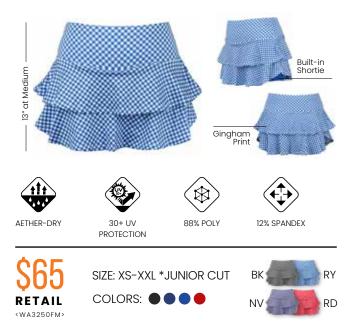

# New GETTIN-GINGY

#### WOMEN'S PRINTED SKORT | #W2551

GETTIN-GINGY is more than just a play on words from a 90's hit. The GETTIN-GINGY skort was inspired by the iconic dress Dorothy wore in the Wizard of Oz. This gingham printed skort will prompt the Cowardly Lion to shout "ADORABLE" across the courts! GETTIN-GINGY was designed with a double flounce, raised sides and a mid-rise waistband to adorn the perfect fit. You'll be saying "there's no place like home" the moment you suit up for your match. "Home" being the courts that is.