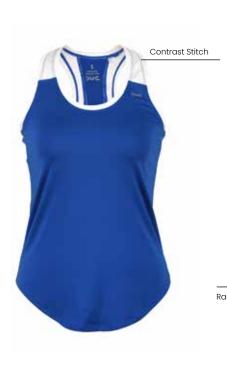

### CATALINA

#### WOMEN'S RACER-TANK #W2550

Off the coast of California lies the tranquil island of CATALINA. CATALINA lures you in with gentle warm breezes and gorgeous coastal scenery. Our new CATALINA racer-tank is just as captivating. CATALINA accentuates the female form with a stylish White contrast racer-back, comforting tail finish and alluring neckline. CATALINA racer-tank pairs perfectly with any of our fashion forward White DUC skorts.

AETHER-DRY

30+ UV 88% POLY PROTECTION

12% SPANDEX