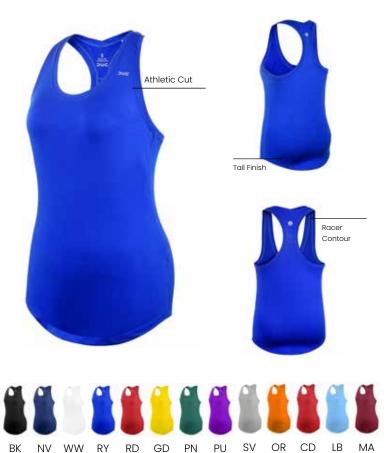

### HAILEY

### RACER-TANK #W2206

Make a bold statement in our HAILEY essentials racer-back tank. HAILEY is available in 13 colors to satisfy every need. This contempo racer is designed for on and off court looks while emphasizing the feminine figure. HAILEY is a must have for any occasion. You simply can't help but love her tasteful design.

30+ UV PROTECTION 88% POLY