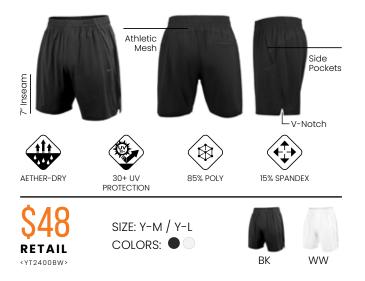

### 7" ULTIMATE SHORT #M2331

You know the feeling when you hit the gorgeous beaches of Mexico and all your cares seem to float away with each breaking wave? Well...the DUC CABO short with 15% Spandex stretch will have you feeling cool and breezy on court while you work your opponent's weaknesses. That buttery touch of the fabric is delicioso. You'll have them sizzling mad, like a plate of steamy hot fajitas as you smoke them love – love. Arriba!

15% SPANDEX

AETHER-DRY

PROTECTION

BK WW

V-Notch

Zipper Pocket

Sporty Yoke Design

ΡN

CD