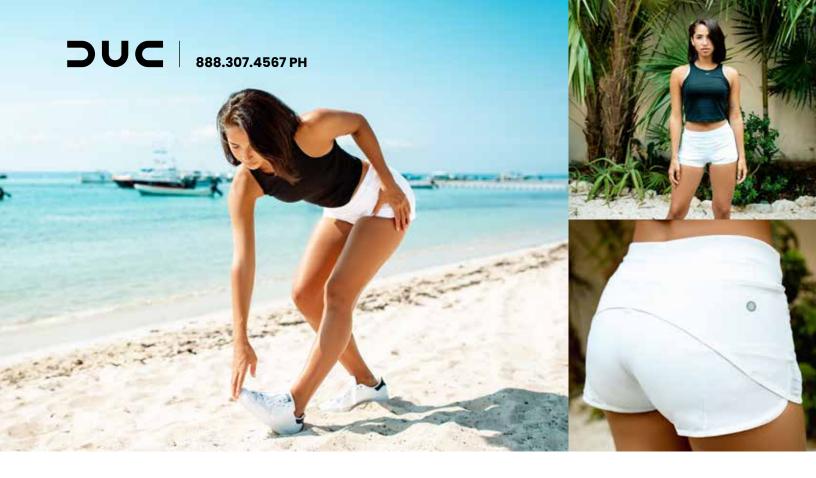

### 3" IMPECCABLE SHORT #W2332

You demanded, we listened. The DUC SUMMER 3" short is an intricate mid-rise stunner. Traditionalists may want to listen up here. You practice in shorts, you're comfortable in shorts... why not gear up for game day in shorts! Designed with built-in shorties for extra performance. You'll find two privacy zipper pouches up front for an extra serving ball, ID's, cash etc. We wish you positive vibes in the SUMMER short.

AETHER-DRY

30+ UV 88% POLY PROTECTION

Y 12% SPANDEX

X