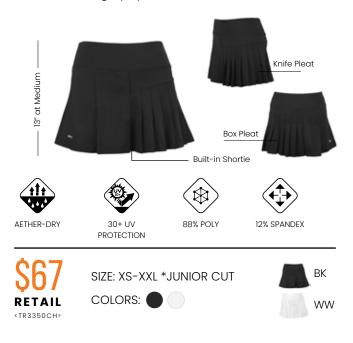

# New DESPRESSO

### WOMEN'S KNIFE-BOX SKORT | #W2552

Looking to dig deep and excel on game day? A great start would be a shot of ESPRESSO. ESPRESSO is defined as "forcing steam through ground coffee beans". ESPRESSO's asymmetrical knife-pleats will have your opponent "forced" into submission as she can't deal with your overwhelming sense of style. ESPRESSO's supporting box-pleats will grind her down as you run her around the court. At 0 calories and 0 caffeine, it's the right play.