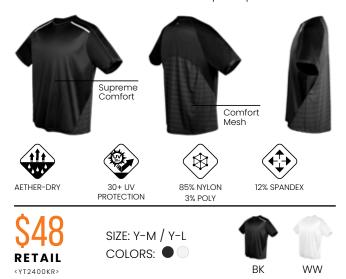

### **JAILBIRD**

#### SUBLIMATED CREW | #M2003

Don't let the name fool ya! The Jailbird sublimated crew is free to roam the court and sentence his opponents to a day of frustration. Modern insert panels, mesh back for venting, and a subtle print will have you declaring, "order on the court!"

AETHER-DRY

RETAIL

<WQ1500AP>

PROTECTION

SALE SIZE: S-XXL COLORS: