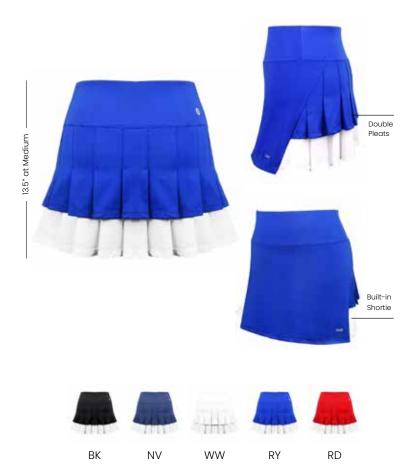

#### WOMEN'S PRINTED SKORT | #W2551

GETTIN-GINGY is more than just a play on words from a 90's hit. The GETTIN-GINGY skort was inspired by the iconic dress Dorothy wore in the Wizard of Oz. This gingham printed skort will prompt the Cowardly Lion to shout "ADORABLE" across the courts! GETTIN-GINGY was designed with a double flounce, raised sides and a mid-rise waistband to adorn the perfect fit. You'll be saying "there's no place like home" the moment you suit up for your match. "Home" being the courts that is.