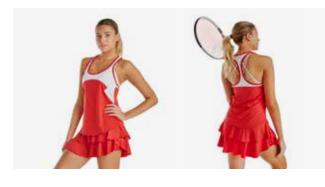

# New GETTIN-GINGY

#### WOMEN'S PRINTED SKORT | #W2551

GETTIN-GINGY is more than just a play on words from a 90's hit. The GETTIN-GINGY skort was inspired by the iconic dress Dorothy wore in the Wizard of Oz. This gingham printed skort will prompt the Cowardly Lion to shout "ADORABLE" across the courts! GETTIN-GINGY was designed with a double flounce, raised sides and a mid-rise waistband to adorn the perfect fit. You'll be saying "there's no place like home" the moment you suit up for your match. "Home" being the courts that is.