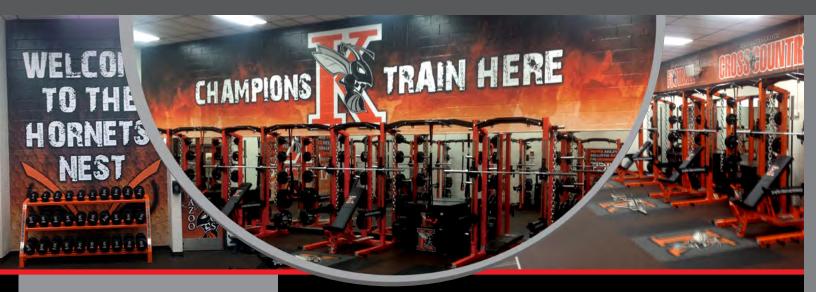

# WEIGHT ROOMS

### INSPIRATION

Weight Room Graphics are the perfect solution to motivation your athletes and to enhance your branding. With customized weight room graphics you can create the perfect training room for you and your athletes.

- Motivate your players during training
- Create a one-of-a-kind weight room for your program
- Our highly skilled designers will take your vision and brand to a whole new level