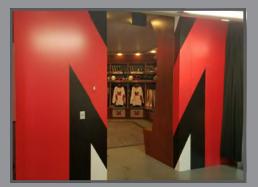

# LOCKER ROOMS

### TRANSFORM YOUR SPACE

Are you looking to dress up your locker room?

GameDay® Vision offers custom designed signage and graphics for your locker room which include:

- Large School Logo Signs
- Large Wall Murals
- Locker Door Signs
- · Locker Insert Signs
- Motivational Signs
- Large Graphics
- · Large Wall Graphics
- Door & Floor Graphics
- Locker Insert Graphics
- Motivational Graphics