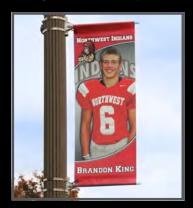

#### **POLE BANNERS**

Custom digitally printed pole banners are a great way to show pride around your school or community. These custom designed pole banners are printed double-sided and can be sized to fit your pre-existing poles. We also offer the mounting system if you do not already have them in place.