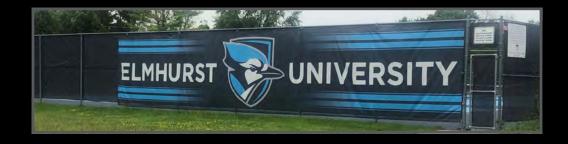

## WINDSCREENS

### CUSTOM AND STOCK COLOR

Custom Windscreens are a great way to add color excitement to the boring fences around your athletic facilities. We offer custom windscreens for every fence in and around your stadiums. GameDay\* Vision custom windscreens are an affordable solution to enhance the look of fencing, block distractions and reduce wind around your field. Dress up your baseball fences, soccer field fences, tennis court fences and the fencing in your football stadium.

Fully custom, stock color or combination of solutions we are the best company for the job! Choose your schools color or ask us about a custom design!