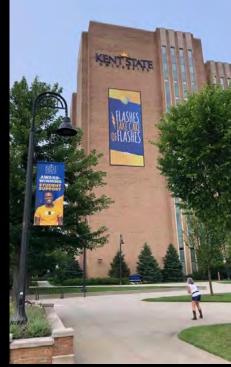

#### **POLE BANNERS**

Custom digitally printed pole banners are a great way to show pride around your school or community. These custom designed pole banners are printed double-sided and can be sized to fit your pre-existing poles. We also offer the mounting system if you do not already have them in place.

#### **FLAGS**

Digitally printed flags offer a variety of options. From single or double sided feather flags to large stadium flags and runner flags, they add that extra element of school pride.