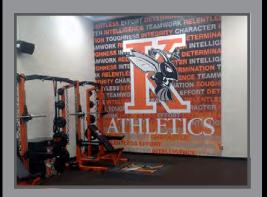

# WEIGHT ROOMS

### INSPIRATION

Weight Room Graphics are the perfect solution to motivation your athletes and to enhance your branding. With customized weight room graphics you can create the perfect training room for you and your athletes.

- Motivate your players during training
- Create a one-of-a-kind weight room for your program
- Our highly skilled designers will take your vision and brand to a whole new level