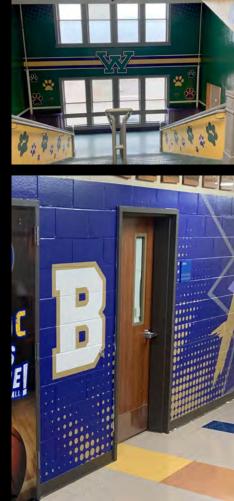

### GYMNASIUMS

#### SHOW YOUR SCHOOL SPIRIT

There are countless areas of a gymnasium that you can add custom graphics. GameDay\* Vision will bring gymnasium to life with large custom designed wall murals, banners, floor graphics and more.

Products used inside gymnasiums:

- Custom Wall Murals
- Custom Gymnasium Wall Banners
- · Gymnasium Floor Graphics
- Gymnasium Ceiling Banners
- Custom Gymnasium Wall Signs

## WALL/DOOR GRAPHICS

GameDay\* Vision provides creative solutions for refreshing and revitalizing your space!

Get your students and facility excited with eye-popping wall graphics that are sure to get them excited and on their feet. We have the experience, capabilities and knowledge to help you enhance your school spirit.