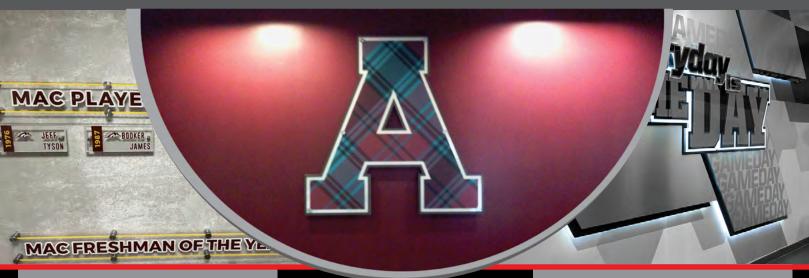

# DIMENSIONAL SIGNAGE

Dimensional Signage can be multi-layered signs with an array of different materials from printed PVC to colored plexi. We can create simple to the most complex and elegant athletic signage! Add lighting to enhance the dimensions.