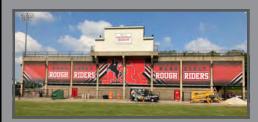

## BLEACHER JERSEYS®

### THE ULTIMATE STADIUM WRAP SOLUTION

Our patented hanging system allows GameDay to create amazing and unique graphic environments on your stadium, fences and athletic venues. All Graphics are fully customizable and installed using our time proven, engineer tested methods. We transform the ordinary into exciting, colorful, mascot and school identity statements that will last for years.

Bleacher Jerseys<sup>®</sup> help you brand your school, and can also prevent accidents. Our system will enclose your structures and limit access to areas underneath your bleachers.