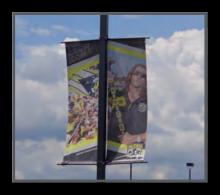

#### **POLE BANNERS**

Custom digitally printed pole banners are a great way to show pride around your school or community. These custom designed pole banners are printed double-sided and can be sized to fit your pre-existing poles. We also offer the mounting system if you do not already have them in place.