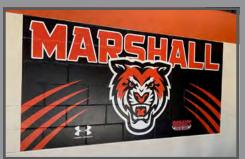

# LOCKER ROOMS

### TRANSFORM YOUR SPACE

Are you looking to dress up your locker room?

GameDay® Vision offers custom designed signage and graphics for your locker room which include:

- Large School Logo Signs
- Large Wall Murals
- Locker Door Signs
- · Locker Insert Signs
- Motivational Signs
- Large Graphics
- · Large Wall Graphics
- Door & Floor Graphics
- Locker Insert Graphics
- Motivational Graphics