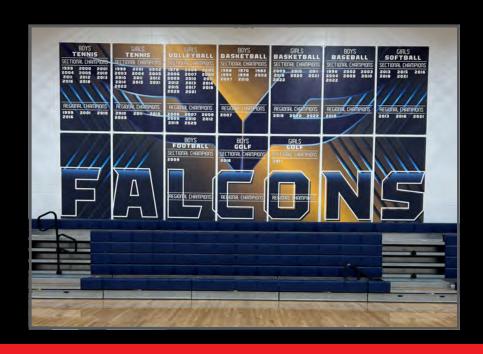

### GYMNASIUMS

#### SHOW YOUR SCHOOL SPIRIT

There are countless areas of a gymnasium that you can add custom graphics. GameDay\* Vision will bring gymnasium to life with large custom designed wall murals, banners, floor graphics and more.

Products used inside gymnasiums:

- Custom Wall Murals
- Custom Gymnasium Wall Banners
- · Gymnasium Floor Graphics
- Gymnasium Ceiling Banners
- Custom Gymnasium Wall Signs