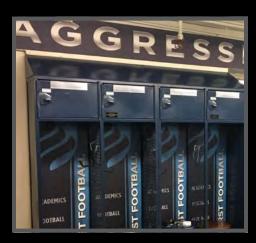

# LOCKER ROOMS

### TRANSFORM YOUR SPACE

Are you looking to dress up your locker room?

GameDay® Vision offers custom designed signage and graphics for your locker room which include:

- Large School Logo Signs
- Large Wall Murals
- Locker Door Signs
- · Locker Insert Signs
- Motivational Signs
- Large Graphics
- · Large Wall Graphics
- Door & Floor Graphics
- Locker Insert Graphics
- Motivational Graphics