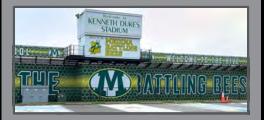

## BLEACHER JERSEYS®

### THE ULTIMATE STADIUM WRAP SOLUTION

Our patented hanging system allows GameDay to create amazing and unique graphic environments on your stadium, fences and athletic venues. All Graphics are fully customizable and installed using our time proven, engineer tested methods. We transform the ordinary into exciting, colorful, mascot and school identity statements that will last for years.

Bleacher Jerseys<sup>®</sup> help you brand your school, and can also prevent accidents. Our system will enclose your structures and limit access to areas underneath your bleachers.