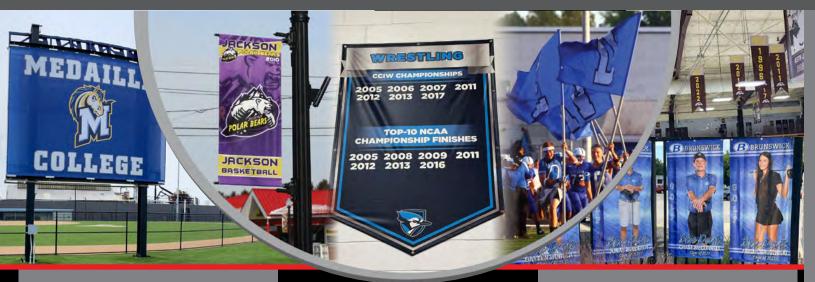

### BANNERS & FLAGS

#### LARGE BANNERS

Digitally printed banners can be produced on many different types of vinyl materials. Whether it is a simple design with large text or something elaborate with pictures and logos, GameDay Vision's come with unbeatable quality at competitive costs.

- Easy to transport
- Simple to install
- Create lasting impressions!

Banners are a great way to display student athletes as stars. Larger player cards or removable adhesive cut-out action photos are great as senior gifts or a nice way to honor and display your athletes in hallways, gymnasiums and/or stadiums.

#### **POLE BANNERS**

Custom digitally printed pole banners are a great way to show pride around your school or community. These custom designed pole banners are printed double-sided and can be sized to fit your pre-existing poles. We also offer the mounting system if you do not already have them in place.

#### **FLAGS**

Digitally printed flags offer a variety of options. From single or double sided feather flags to large stadium flags and runner flags, they add that extra element of school pride.