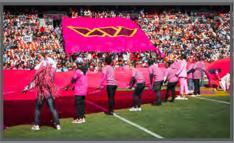

#### **FLAGS**

Digitally printed flags offer a variety of options. From single or double sided feather flags to large stadium flags and runner flags, they add that extra element of school pride.