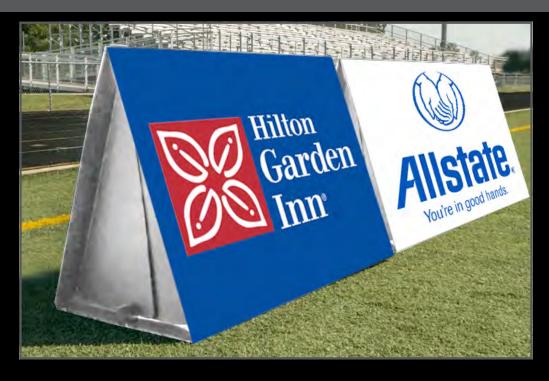

# SIDELINE SIGNS

#### **PORTABLE ADVERTSEMENT!**

Sideline Signs are perfect sponsorship opportunities. Lightweight with easy to install removable banners, they can be used at multiple venues allowing maximum exposure.

COROPLAST FRAME WITH INTERCHANGEABLE BANNER AREAS

QTY 2 - 34"H x 48"W BANNERS PER SIGN

LIGHTWEIGHT, EASY TO SETUP AND TAKE DOWN

330 273 3200 x137

b.demyan@gamedayvision.com

www.gamedayvision.com

© Scherba Industries, Inc. 2025