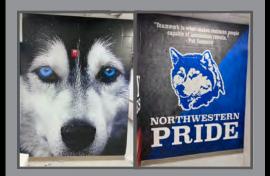

# LOCKER ROOMS

### TRANSFORM YOUR SPACE

Are you looking to dress up your locker room?

GameDay® Vision offers custom designed signage and graphics for your locker room which include:

- Large School Logo Signs
- Large Wall Murals
- Locker Door Signs
- · Locker Insert Signs
- Motivational Signs
- Large Graphics
- · Large Wall Graphics
- Door & Floor Graphics
- Locker Insert Graphics
- Motivational Graphics