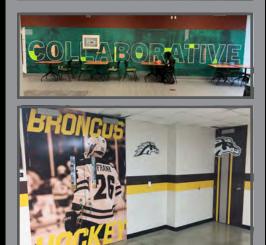

### GYMNASIUMS

#### SHOW YOUR SCHOOL SPIRIT

There are countless areas of a gymnasium that you can add custom graphics. GameDay\* Vision will bring gymnasium to life with large custom designed wall murals, banners, floor graphics and more.

Products used inside gymnasiums:

- Custom Wall Murals
- Custom Gymnasium Wall Banners
- · Gymnasium Floor Graphics
- Gymnasium Ceiling Banners
- Custom Gymnasium Wall Signs