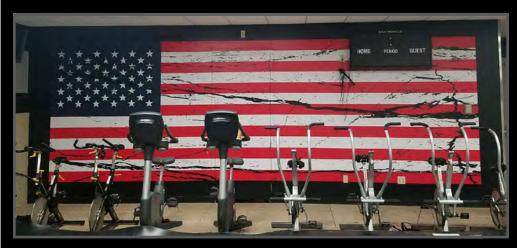

### GYMNASIUMS

#### SHOW YOUR SCHOOL SPIRIT

There are countless areas of a gymnasium that you can add custom graphics. GameDay\* Vision will bring gymnasium to life with large custom designed wall murals, banners, floor graphics and more.

Products used inside gymnasiums:

- Custom Wall Murals
- Custom Gymnasium Wall Banners
- · Gymnasium Floor Graphics
- Gymnasium Ceiling Banners
- Custom Gymnasium Wall Signs