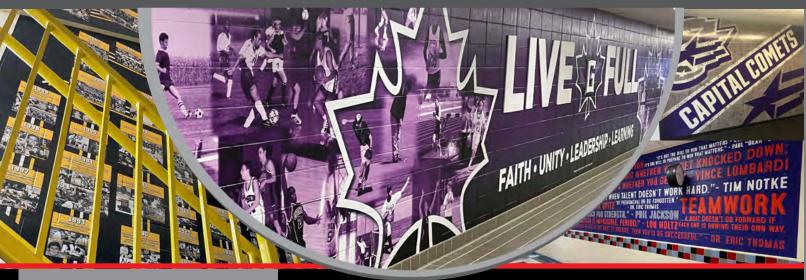

### GYMNASIUMS

#### SHOW YOUR SCHOOL SPIRIT

There are countless areas of a gymnasium that you can add custom graphics. GameDay\* Vision will bring gymnasium to life with large custom designed wall murals, banners, floor graphics and more.

Products used inside gymnasiums:

- Custom Wall Murals
- Custom Gymnasium Wall Banners
- · Gymnasium Floor Graphics
- Gymnasium Ceiling Banners
- Custom Gymnasium Wall Signs