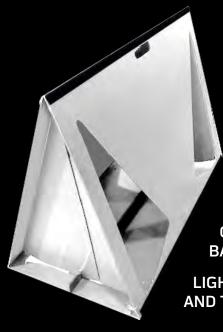

# SIDELINE SIGNS

#### **PORTABLE ADVERTSEMENT!**

Sideline Signs are perfect sponsorship opportunities. Lightweight with easy to install removable banners, they can be used at multiple venues allowing maximum exposure.

COROPLAST FRAME WITH INTERCHANGEABLE BANNER AREAS

QTY 2 - 34"H x 48"W BANNERS PER SIGN

LIGHTWEIGHT, EASY TO SETUP AND TAKE DOWN

330 273 3200 x137

b.demyan@gamedayvision.com

www.gamedayvision.com

© Scherba Industries, Inc. 2025