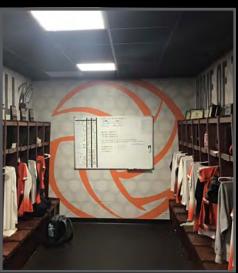

# LOCKER ROOMS

### TRANSFORM YOUR SPACE

Are you looking to dress up your locker room?

GameDay® Vision offers custom designed signage and graphics for your locker room which include:

- Large School Logo Signs
- Large Wall Murals
- Locker Door Signs
- · Locker Insert Signs
- Motivational Signs
- Large Graphics
- · Large Wall Graphics
- Door & Floor Graphics
- Locker Insert Graphics
- Motivational Graphics