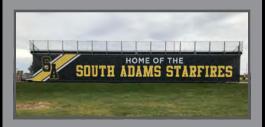

## BLEACHER JERSEYS®

### THE ULTIMATE STADIUM WRAP SOLUTION

Our patented hanging system allows GameDay to create amazing and unique graphic environments on your stadium, fences and athletic venues. All Graphics are fully customizable and installed using our time proven, engineer tested methods. We transform the ordinary into exciting, colorful, mascot and school identity statements that will last for years.

Bleacher Jerseys<sup>®</sup> help you brand your school, and can also prevent accidents. Our system will enclose your structures and limit access to areas underneath your bleachers.