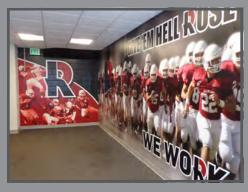

# LOCKER ROOMS

### TRANSFORM YOUR SPACE

Are you looking to dress up your locker room?

GameDay® Vision offers custom designed signage and graphics for your locker room which include:

- Large School Logo Signs
- Large Wall Murals
- Locker Door Signs
- · Locker Insert Signs
- Motivational Signs
- Large Graphics
- · Large Wall Graphics
- Door & Floor Graphics
- Locker Insert Graphics
- Motivational Graphics