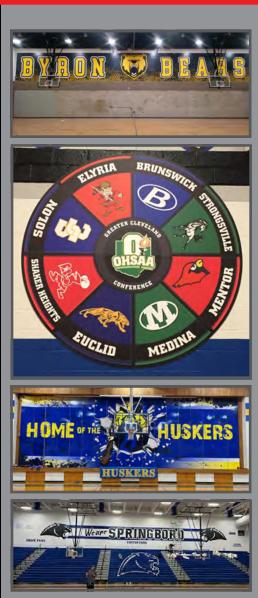

### GYMNASIUMS

#### SHOW YOUR SCHOOL SPIRIT

There are countless areas of a gymnasium that you can add custom graphics. GameDay\* Vision will bring gymnasium to life with large custom designed wall murals, banners, floor graphics and more.

Products used inside gymnasiums:

- Custom Wall Murals
- Custom Gymnasium Wall Banners
- · Gymnasium Floor Graphics
- Gymnasium Ceiling Banners
- Custom Gymnasium Wall Signs