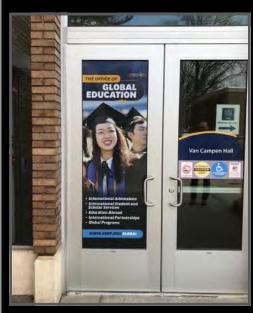

## WINDOW GRAPHICS

Our window graphics are both functional and eye catching. Constructed from a perforated vinyl, they act as a filter to the outside light, so forget the window shades. They also provide privacy. You can see out, but all the person on the other side can see is stunning graphics. We also offer a material that will give you the sophistiacted frosted look, as well as a solid graphic.

## WALL/DOOR GRAPHICS

GameDay\* Vision provides creative solutions for refreshing and revitalizing your space!

Get your students and facility excited with eye-popping wall graphics that are sure to get them excited and on their feet. We have the experience, capabilities and knowledge to help you enhance your school spirit.