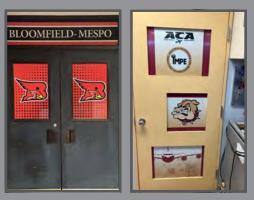

## WALL/DOOR GRAPHICS

GameDay\* Vision provides creative solutions for refreshing and revitalizing your space!

Get your students and facility excited with eye-popping wall graphics that are sure to get them excited and on their feet. We have the experience, capabilities and knowledge to help you enhance your school spirit.