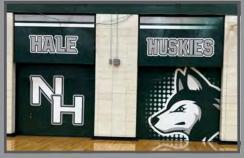

# LOCKER ROOMS

### TRANSFORM YOUR SPACE

Are you looking to dress up your locker room?

GameDay® Vision offers custom designed signage and graphics for your locker room which include:

- Large School Logo Signs
- Large Wall Murals
- Locker Door Signs
- · Locker Insert Signs
- Motivational Signs
- Large Graphics
- · Large Wall Graphics
- Door & Floor Graphics
- Locker Insert Graphics
- Motivational Graphics