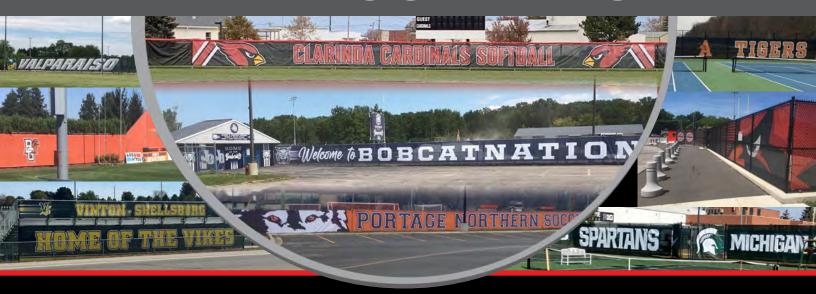

## WINDSCREENS

### CUSTOM AND STOCK COLOR

Custom Windscreens are a great way to add color excitement to the boring fences around your athletic facilities. We offer custom windscreens for every fence in and around your stadiums. GameDay\* Vision custom windscreens are an affordable solution to enhance the look of fencing, block distractions and reduce wind around your field. Dress up your baseball fences, soccer field fences, tennis court fences and the fencing in your football stadium.

Fully custom, stock color or combination of solutions we are the best company for the job! Choose your schools color or ask us about a custom design!