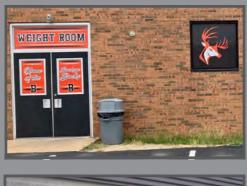

# WEIGHT ROOMS

### INSPIRATION

Weight Room Graphics are the perfect solution to motivation your athletes and to enhance your branding. With customized weight room graphics you can create the perfect training room for you and your athletes.

- Motivate your players during training
- Create a one-of-a-kind weight room for your program
- Our highly skilled designers will take your vision and brand to a whole new level