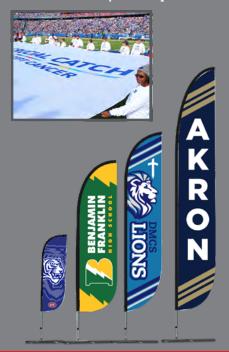

#### **POLE BANNERS**

Custom digitally printed pole banners are a great way to show pride around your school or community. These custom designed pole banners are printed double-sided and can be sized to fit your pre-existing poles. We also offer the mounting system if you do not already have them in place.

#### **FLAGS**

Digitally printed flags offer a variety of options. From single or double sided feather flags to large stadium flags and runner flags, they add that extra element of school pride.