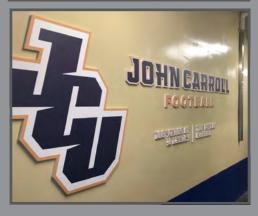

# DIMENSIONAL SIGNAGE

Dimensional Signage can be multi-layered signs with an array of different materials from printed PVC to colored plexi. We can create simple to the most complex and elegant athletic signage! Add lighting to enhance the dimensions.