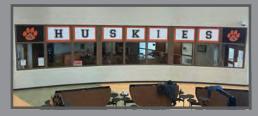

### GYMNASIUMS

#### SHOW YOUR SCHOOL SPIRIT

There are countless areas of a gymnasium that you can add custom graphics. GameDay\* Vision will bring gymnasium to life with large custom designed wall murals, banners, floor graphics and more.

Products used inside gymnasiums:

- Custom Wall Murals
- Custom Gymnasium Wall Banners
- · Gymnasium Floor Graphics
- Gymnasium Ceiling Banners
- Custom Gymnasium Wall Signs