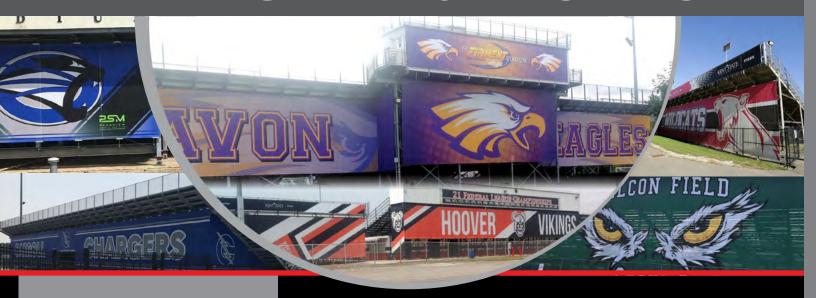

### THE ULTIMATE STADIUM WRAP SOLUTION

Our patented hanging system allows GameDay to create amazing and unique graphic environments on your stadium, fences and athletic venues. All Graphics are fully customizable and installed using our time proven, engineer tested methods. We transform the ordinary into exciting, colorful, mascot and school identity statements that will last for years.

Bleacher Jerseys<sup>®</sup> help you brand your school, and can also prevent accidents. Our system will enclose your structures and limit access to areas underneath your bleachers.