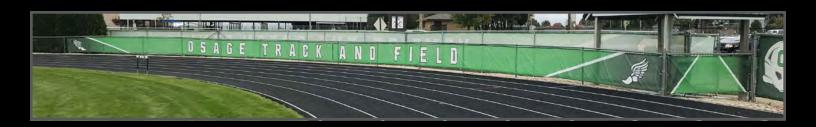

## WINDSCREENS

### CUSTOM AND STOCK COLOR

Custom Windscreens are a great way to add color excitement to the boring fences around your athletic facilities. We offer custom windscreens for every fence in and around your stadiums. GameDay\* Vision custom windscreens are an affordable solution to enhance the look of fencing, block distractions and reduce wind around your field. Dress up your baseball fences, soccer field fences, tennis court fences and the fencing in your football stadium.

Fully custom, stock color or combination of solutions we are the best company for the job! Choose your schools color or ask us about a custom design!