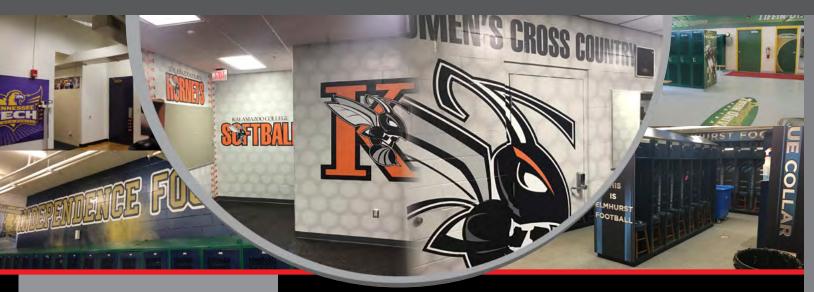

# LOCKER ROOMS

### TRANSFORM YOUR SPACE

Are you looking to dress up your locker room?

GameDay® Vision offers custom designed signage and graphics for your locker room which include:

- Large School Logo Signs
- Large Wall Murals
- Locker Door Signs
- · Locker Insert Signs
- Motivational Signs
- Large Graphics
- · Large Wall Graphics
- Door & Floor Graphics
- Locker Insert Graphics
- Motivational Graphics