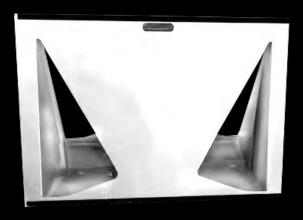

## BLEACHER JERSEYS®

### THE ULTIMATE STADIUM WRAP SOLUTION

Our patented hanging system allows GameDay to create amazing and unique graphic environments on your stadium, fences and athletic venues. All Graphics are fully customizable and installed using our time proven, engineer tested methods. We transform the ordinary into exciting, colorful, mascot and school identity statements that will last for years.

Bleacher Jerseys<sup>®</sup> help you brand your school, and can also prevent accidents. Our system will enclose your structures and limit access to areas underneath your bleachers.