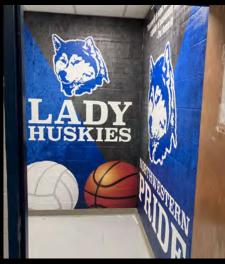

# LOCKER ROOMS

### TRANSFORM YOUR SPACE

Are you looking to dress up your locker room?

GameDay® Vision offers custom designed signage and graphics for your locker room which include:

- Large School Logo Signs
- Large Wall Murals
- Locker Door Signs
- · Locker Insert Signs
- Motivational Signs
- Large Graphics
- · Large Wall Graphics
- Door & Floor Graphics
- Locker Insert Graphics
- Motivational Graphics