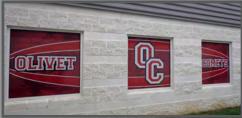

## WINDOW GRAPHICS

Our window graphics are both functional and eye catching. Constructed from a perforated vinyl, they act as a filter to the outside light, so forget the window shades. They also provide privacy. You can see out, but all the person on the other side can see is stunning graphics. We also offer a material that will give you the sophistiacted frosted look, as well as a solid graphic.