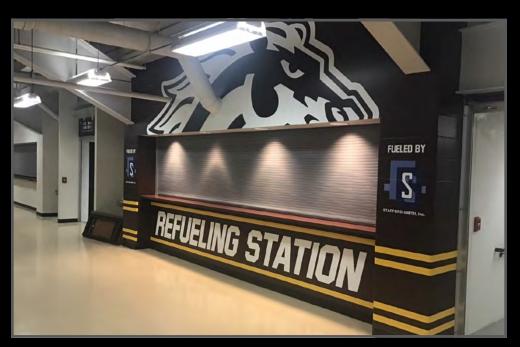

# LOCKER ROOMS

### TRANSFORM YOUR SPACE

Are you looking to dress up your locker room?

GameDay® Vision offers custom designed signage and graphics for your locker room which include:

- Large School Logo Signs
- Large Wall Murals
- Locker Door Signs
- · Locker Insert Signs
- Motivational Signs
- Large Graphics
- · Large Wall Graphics
- Door & Floor Graphics
- Locker Insert Graphics
- Motivational Graphics