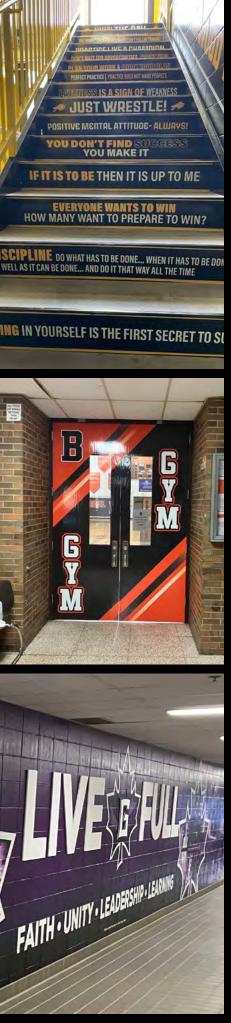

# LOCKER ROOMS

### TRANSFORM YOUR SPACE

Are you looking to dress up your locker room?

GameDay® Vision offers custom designed signage and graphics for your locker room which include:

- Large School Logo Signs
- Large Wall Murals
- Locker Door Signs
- · Locker Insert Signs
- Motivational Signs
- Large Graphics
- · Large Wall Graphics
- Door & Floor Graphics
- Locker Insert Graphics
- Motivational Graphics

### GYMNASIUMS

#### SHOW YOUR SCHOOL SPIRIT

There are countless areas of a gymnasium that you can add custom graphics. GameDay\* Vision will bring gymnasium to life with large custom designed wall murals, banners, floor graphics and more.

Products used inside gymnasiums:

- Custom Wall Murals
- Custom Gymnasium Wall Banners
- · Gymnasium Floor Graphics
- Gymnasium Ceiling Banners
- Custom Gymnasium Wall Signs

## WALL/DOOR GRAPHICS

GameDay\* Vision provides creative solutions for refreshing and revitalizing your space!

Get your students and facility excited with eye-popping wall graphics that are sure to get them excited and on their feet. We have the experience, capabilities and knowledge to help you enhance your school spirit.