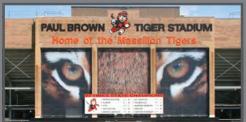

### THE ULTIMATE STADIUM WRAP SOLUTION

Our patented hanging system allows GameDay to create amazing and unique graphic environments on your stadium, fences and athletic venues. All Graphics are fully customizable and installed using our time proven, engineer tested methods. We transform the ordinary into exciting, colorful, mascot and school identity statements that will last for years.

Bleacher Jerseys<sup>®</sup> help you brand your school, and can also prevent accidents. Our system will enclose your structures and limit access to areas underneath your bleachers.