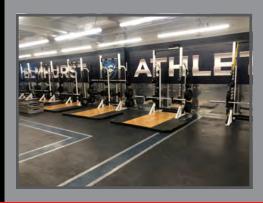

# WEIGHT ROOMS

### INSPIRATION

Weight Room Graphics are the perfect solution to motivation your athletes and to enhance your branding. With customized weight room graphics you can create the perfect training room for you and your athletes.

- Motivate your players during training
- Create a one-of-a-kind weight room for your program
- Our highly skilled designers will take your vision and brand to a whole new level