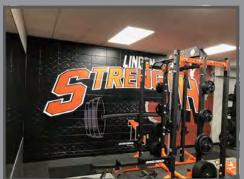

# WEIGHT ROOMS

### INSPIRATION

Weight Room Graphics are the perfect solution to motivation your athletes and to enhance your branding. With customized weight room graphics you can create the perfect training room for you and your athletes.

- Motivate your players during training
- Create a one-of-a-kind weight room for your program
- Our highly skilled designers will take your vision and brand to a whole new level