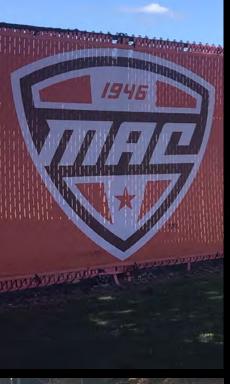

## WINDSCREENS

### CUSTOM AND STOCK COLOR

Custom Windscreens are a great way to add color excitement to the boring fences around your athletic facilities. We offer custom windscreens for every fence in and around your stadiums. GameDay\* Vision custom windscreens are an affordable solution to enhance the look of fencing, block distractions and reduce wind around your field. Dress up your baseball fences, soccer field fences, tennis court fences and the fencing in your football stadium.

Fully custom, stock color or combination of solutions we are the best company for the job! Choose your schools color or ask us about a custom design!