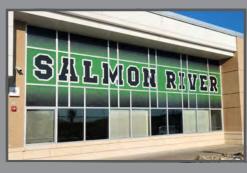

## WINDOW GRAPHICS

Our window graphics are both functional and eye catching. Constructed from a perforated vinyl, they act as a filter to the outside light, so forget the window shades. They also provide privacy. You can see out, but all the person on the other side can see is stunning graphics. We also offer a material that will give you the sophistiacted frosted look, as well as a solid graphic.