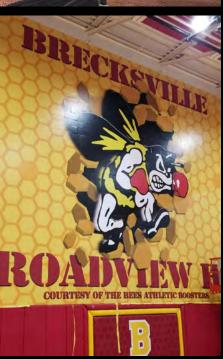

### GYMNASIUMS

#### SHOW YOUR SCHOOL SPIRIT

There are countless areas of a gymnasium that you can add custom graphics. GameDay\* Vision will bring gymnasium to life with large custom designed wall murals, banners, floor graphics and more.

Products used inside gymnasiums:

- Custom Wall Murals
- Custom Gymnasium Wall Banners
- · Gymnasium Floor Graphics
- Gymnasium Ceiling Banners
- Custom Gymnasium Wall Signs