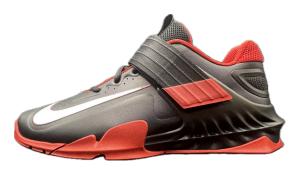

## **CV5708 NIKE SAVALEOS**

\$125.00

Unisex Size Range: 3.5-13, 14, 15, 16, 17, 18

101 WHITE/METALLIC GOLD-WOLF GREY-**PHOTON DUST** 

002 BLACK/WHITE-UNIVERSITY RED

**ASHEN SLATE**/ **GREEN STRIKE-ANTHRACITE OFFER DATE: 05/01/25** 