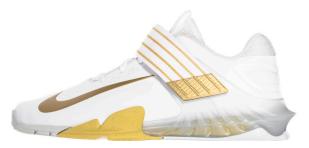

## **CV5708 NIKE SAVALEOS**

\$125.00

Unisex Size Range: 3.5-13, 14, 15, 16, 17, 18

101 WHITE/METALLIC GOLD-WOLF GREY-**PHOTON DUST** 

002 BLACK/WHITE-UNIVERSITY RED

**ASHEN SLATE**/ **GREEN STRIKE-ANTHRACITE OFFER DATE: 05/01/25** 