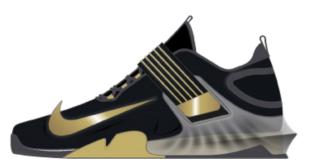

### **MODERN PERFORMANCE**

Elevated Heel (15mm) improves movement, technique, and overall performance as well as provides more versatility in the gym.

010 BLACK/WHITE-GREY FOG

100 WHITE/BLACK-IRON GREY

001 BLACK/METALLIC GOLD-**ANTHRACITE-INFINITE GOLD** 

101 WHITE/METALLIC GOLD-WOLF GREY-**PHOTON DUST** 

002 BLACK/WHITE-UNIVERSITY RED

**ASHEN SLATE**/ **GREEN STRIKE-ANTHRACITE OFFER DATE: 05/01/25** 