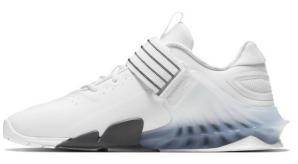

### **MODERN PERFORMANCE**

Elevated Heel (15mm) improves movement, technique, and overall performance as well as provides more versatility in the gym.

010 BLACK/WHITE-GREY FOG

100 WHITE/BLACK-IRON GREY

001 BLACK/METALLIC GOLD-**ANTHRACITE-INFINITE GOLD** 

101 WHITE/METALLIC GOLD-WOLF GREY-**PHOTON DUST** 

002 BLACK/WHITE-UNIVERSITY RED

**ASHEN SLATE**/ **GREEN STRIKE-ANTHRACITE OFFER DATE: 05/01/25** 