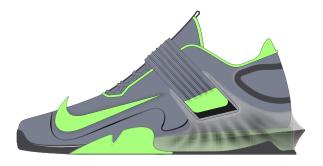

## **CV5708 NIKE SAVALEOS**

\$125.00

Unisex Size Range: 3.5-13, 14, 15, 16, 17, 18

101 WHITE/METALLIC GOLD-WOLF GREY-**PHOTON DUST** 

002 BLACK/WHITE-UNIVERSITY RED

**ASHEN SLATE**/ **GREEN STRIKE-ANTHRACITE OFFER DATE: 05/01/25** 