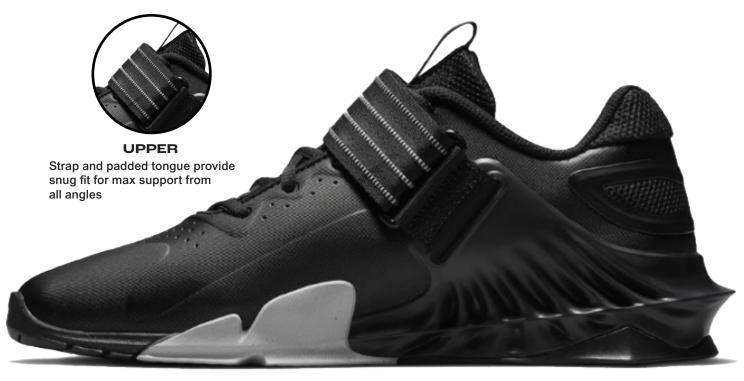

#### **STABLE DESIGN**

Rigid, wide sole provides strong transfer of force and greater stability

Strap and padded tongue provide snug fit for max support from all angles