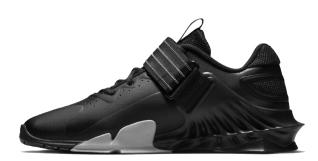

## **CV5708 NIKE SAVALEOS**

\$125.00

Unisex Size Range: 3.5-13, 14, 15, 16, 17, 18

#### **STABLE DESIGN**

Rigid, wide sole provides strong transfer of force and greater stability

Strap and padded tongue provide snug fit for max support from all angles

### **MODERN PERFORMANCE**

Elevated Heel (15mm) improves movement, technique, and overall performance as well as provides more versatility in the gym.

010 BLACK/WHITE-GREY FOG

100 WHITE/BLACK-IRON GREY

001 BLACK/METALLIC GOLD-**ANTHRACITE-INFINITE GOLD** 