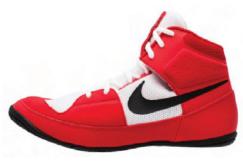

## **A02416 NIKE FURY**

\$90.00

**UNISEX SIZES: 2.5-14, 15** 

### **TOURNAMENT READY WITH EXCEPTIONAL FLEXIBILITY AND GRIP**

The Nike Fury Wrestling Shoe combines exceptional flexibility and grip with a fully breathable mesh upper for maximum comfort. An integrated lacing "garage" locks down the laces and meets all tournament competition regulations.

#### "360" TRACTION RUBBER

A flexible band of traction rubber surrounds the shoe for a superior control from any position.

#### **ENHANCED BREATHABILITY**

An open cell, single-layer mesh upper helps keep your feet ventilated and fresh. Ready to escape, ready to take down.

## **TOURNAMENT TESTED, READY FOR ACTION**

Fine tuned during thousands of hours of wear testing with top wrestlers on elite college teams.

010 BLACK/MET SILVER

**601 UNI RED/WHITE-BLACK** 

401 ROYAL/WHITE-BLACK

170 WHITE/MET GOLD

**102 WHITE/MET SILVER** 