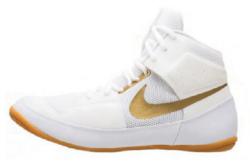

15** 

### **TOURNAMENT READY WITH EXCEPTIONAL FLEXIBILITY AND GRIP**

The Nike Fury Wrestling Shoe combines exceptional flexibility and grip with a fully breathable mesh upper for maximum comfort. An integrated lacing "garage" locks down the laces and meets all tournament competition regulations.

#### "360" TRACTION RUBBER

A flexible band of traction rubber surrounds the shoe for a superior control from any position.

#### **ENHANCED BREATHABILITY**

An open cell, single-layer mesh upper helps keep your feet ventilated and fresh. Ready to escape, ready to take down.

## **TOURNAMENT TESTED, READY FOR ACTION**

Fine tuned during thousands of hours of wear testing with top wrestlers on elite college teams.



010 BLACK/MET SILVER



**601 UNI RED/WHITE-BLACK** 



401 ROYAL/WHITE-BLACK



170 WHITE/MET GOLD



**102 WHITE/MET SILVER** 





# **366683 NIKE SPEEDSWEEP VII**

\$63.00

**MEN'S SIZES: 6.5-14,15** 

The Nike Speedsweep VII wrestling shoe is designed for rough workouts and championship finishes.

#### **UPPER**

Breathable mesh and split suede upper for freedom of movement and durability.

#### **MIDSOLE**

Die-cut EVA sockliner for cushioning.

#### **OUTSOLE:**

Gum rubber outsole provides sticky traction.

# **366684 YOUTH NIKE SPEEDSWEEP VII**

\$55.00

**YOUTH SIZES: 12C-6Y** 



004 BLACK/MET SLVR



001 BLACK/BLACK-WHITE



100 WHITE/MET SLVR



100 WHITE/MET SLVR



001 BLACK/BLACK-WHITE