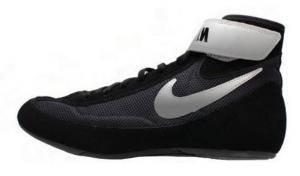

# **366683 NIKE SPEEDSWEEP VII**

\$63.00

**MEN'S SIZES: 6.5-14,15** 

The Nike Speedsweep VII wrestling shoe is designed for rough workouts and championship finishes.

#### **UPPER**

Breathable mesh and split suede upper for freedom of movement and durability.

#### **MIDSOLE**

Die-cut EVA sockliner for cushioning.

#### **OUTSOLE:**

Gum rubber outsole provides sticky traction.