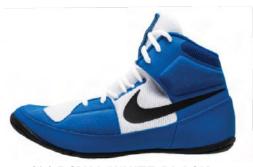

## **A02416 NIKE FURY**

\$90.00

**UNISEX SIZES: 2.5-14, 15** 

### **TOURNAMENT READY WITH EXCEPTIONAL FLEXIBILITY AND GRIP**

The Nike Fury Wrestling Shoe combines exceptional flexibility and grip with a fully breathable mesh upper for maximum comfort. An integrated lacing "garage" locks down the laces and meets all tournament competition regulations.

#### "360" TRACTION RUBBER

A flexible band of traction rubber surrounds the shoe for a superior control from any position.

#### **ENHANCED BREATHABILITY**

An open cell, single-layer mesh upper helps keep your feet ventilated and fresh. Ready to escape, ready to take down.

## **TOURNAMENT TESTED, READY FOR ACTION**

Fine tuned during thousands of hours of wear testing with top wrestlers on elite college teams.

010 BLACK/MET SILVER

**601 UNI RED/WHITE-BLACK** 

401 ROYAL/WHITE-BLACK

170 WHITE/MET GOLD

**102 WHITE/MET SILVER** 