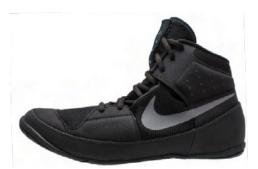

## **A02416 NIKE FURY**

\$90.00

**UNISEX SIZES: 2.5-14, 15** 

### **TOURNAMENT READY WITH EXCEPTIONAL FLEXIBILITY AND GRIP**

The Nike Fury Wrestling Shoe combines exceptional flexibility and grip with a fully breathable mesh upper for maximum comfort. An integrated lacing "garage" locks down the laces and meets all tournament competition regulations.

#### "360" TRACTION RUBBER

A flexible band of traction rubber surrounds the shoe for a superior control from any position.

#### **ENHANCED BREATHABILITY**

An open cell, single-layer mesh upper helps keep your feet ventilated and fresh. Ready to escape, ready to take down.

## **TOURNAMENT TESTED, READY FOR ACTION**

Fine tuned during thousands of hours of wear testing with top wrestlers on elite college teams.

010 BLACK/MET SILVER

**601 UNI RED/WHITE-BLACK** 

401 ROYAL/WHITE-BLACK

170 WHITE/MET GOLD

**102 WHITE/MET SILVER** 