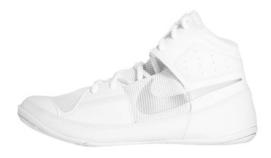

NT READY WITH EXCEPTIONAL FLEXIBILITY AND GRIP**

The Nike Fury Wrestling Shoe combines exceptional flexibility and grip with a fully breathable mesh upper for maximum comfort. An integrated lacing "garage" locks down the laces and meets all tournament competition regulations.

#### "360" TRACTION RUBBER

A flexible band of traction rubber surrounds the shoe for a superior control from any position.

#### **ENHANCED BREATHABILITY**

An open cell, single-layer mesh upper helps keep your feet ventilated and fresh. Ready to escape, ready to take down.

## **TOURNAMENT TESTED, READY FOR ACTION**

Fine tuned during thousands of hours of wear testing with top wrestlers on elite college teams.



010 BLACK/MET SILVER



**601 UNI RED/WHITE-BLACK** 



401 ROYAL/WHITE-BLACK



170 WHITE/MET GOLD



**102 WHITE/MET SILVER** 





# **366683 NIKE SPEEDSWEEP VII**

\$63.00

**MEN'S SIZES: 6.5-14,15** 

The Nike Speedsweep VII wrestling shoe is designed for rough workouts and championship finishes.

#### **UPPER**

Breathable mesh and split suede upper for freedom of movement and durability.

#### **MIDSOLE**

Die-cut EVA sockliner for cushioning.

#### **OUTSOLE:**

Gum rubber outsole provides sticky traction.

# **366684 YOUTH NIKE SPEEDSWEEP VII**

\$55.00

**YOUTH SIZES: 12C-6Y** 



004 BLACK/MET SLVR



001 BLACK/BLACK-WHITE



100 WHITE/MET SLVR



100 WHITE/MET SLVR



001 BLACK/BLACK-WHITE