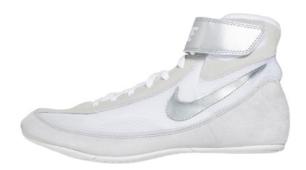

# **366683 NIKE SPEEDSWEEP VII**

\$63.00

**MEN'S SIZES: 6.5-14,15** 

The Nike Speedsweep VII wrestling shoe is designed for rough workouts and championship finishes.

#### **UPPER**

Breathable mesh and split suede upper for freedom of movement and durability.

#### **MIDSOLE**

Die-cut EVA sockliner for cushioning.

#### **OUTSOLE:**

Gum rubber outsole provides sticky traction.