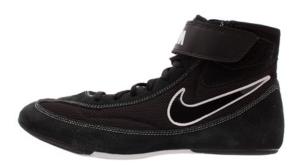

# **366684 YOUTH NIKE SPEEDSWEEP VII**

\$55.00

**YOUTH SIZES: 12C-6Y** 

004 BLACK/MET SLVR

001 BLACK/BLACK-WHITE

100 WHITE/MET SLVR

100 WHITE/MET SLVR

001 BLACK/BLACK-WHITE