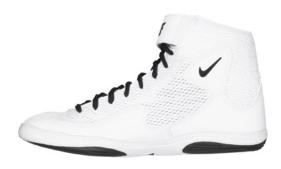

## **A02416 NIKE FURY**

\$90.00

**UNISEX SIZES: 2.5-14, 15** 

### **TOURNAMENT READY WITH EXCEPTIONAL FLEXIBILITY AND GRIP**

The Nike Fury Wrestling Shoe combines exceptional flexibility and grip with a fully breathable mesh upper for maximum comfort. An integrated lacing "garage" locks down the laces and meets all tournament competition regulations.

#### "360" TRACTION RUBBER

A flexible band of traction rubber surrounds the shoe for a superior control from any position.

#### **ENHANCED BREATHABILITY**

An open cell, single-layer mesh upper helps keep your feet ventilated and fresh. Ready to escape, ready to take down.

## **TOURNAMENT TESTED, READY FOR ACTION**

Fine tuned during thousands of hours of wear testing with top wrestlers on elite college teams.

010 BLACK/MET SILVER

**601 UNI RED/WHITE-BLACK** 

401 ROYAL/WHITE-BLACK

170 WHITE/MET GOLD

**102 WHITE/MET SILVER** 