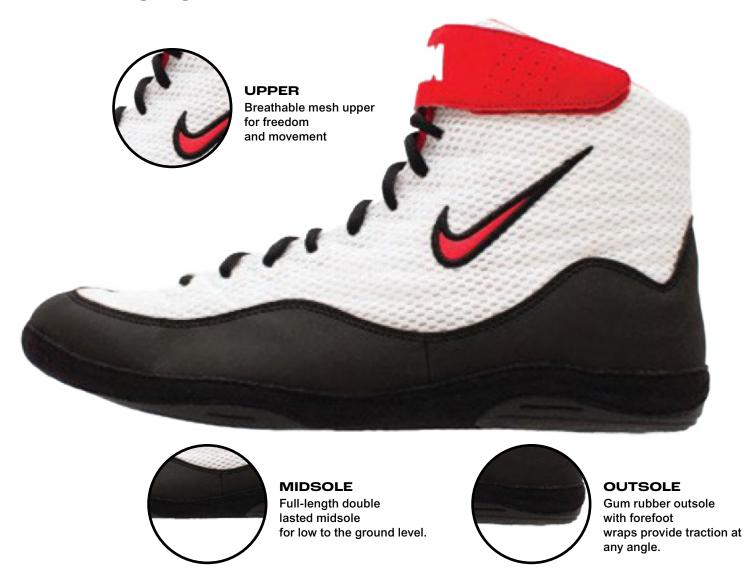

## **325256 NIKE INFLICT 3**

## **325256 NIKE INFLICT 3**

\$110.00

Unisex Size Range: 3-14, 15

004: 6-14, 15

### **UPPER**

Breathable mesh upper for freedom and movement.

### **MIDSOLE**

Full-length double lasted midsole for low to the ground level.

### **OUTSOLE:**

Gum rubber outsole with forefoot wraps provide traction at any angle.

**APS Athlete Alex Dieringer** 

005 BLACK/MET SLVR

160 WHITE/BLACK/RED

101 WHITE/BLACK