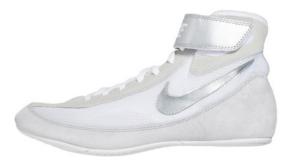

# **366683 NIKE SPEEDSWEEP VII**

\$63.00

**MEN'S SIZES: 6.5-14,15** 

The Nike Speedsweep VII wrestling shoe is designed for rough workouts and championship finishes.

#### **UPPER**

Breathable mesh and split suede upper for freedom of movement and durability.

#### **MIDSOLE**

Die-cut EVA sockliner for cushioning.

#### **OUTSOLE:**

Gum rubber outsole provides sticky traction.