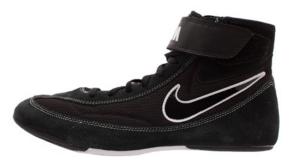

# **366684 YOUTH NIKE SPEEDSWEEP VII**

\$55.00

**YOUTH SIZES: 12C-6Y** 

004 BLACK/MET SLVR

001 BLACK/BLACK-WHITE

100 WHITE/MET SLVR

100 WHITE/MET SLVR

001 BLACK/BLACK-WHITE