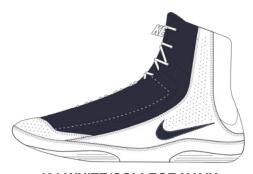

## HM9674 NIKE INFLICT 4

\$110.00

Unisex Size Range: 3-14, 15

### **UPPER**

Breathable mesh upper for freedom and movement.

#### **MIDSOLE**

Full-length double lasted midsole for low to the ground level.

### **OUTSOLE:**

Gum rubber outsole with forefoot wraps provide traction at any angle.



**APS Athlete Alex Dieringer** 



100 WHITE/BLACK **OFFER DATE: 05/01/25** 



001 BLACK/WHITE-WOLF GREY **OFFER DATE: 05/01/25** 



101 WHITE/COLLEGE NAVY **OFFER DATE: 06/01/25** 





## **A02416 NIKE FURY**

\$90.00

**UNISEX SIZES: 2.5-14, 15** 

## **TOURNAMENT READY WITH EXCEPTIONAL FLEXIBILITY AND GRIP**

The Nike Fury Wrestling Shoe combines exceptional flexibility and grip with a fully breathable mesh upper for maximum comfort. An integrated lacing "garage" locks down the laces and meets all tournament competition regulations.

#### "360" TRACTION RUBBER

A flexible band of traction rubber surrounds the shoe for a superior control from any position.

#### **ENHANCED BREATHABILITY**

An open cell, single-layer mesh upper helps keep your feet ventilated and fresh. Ready to escape, ready to take down.

## **TOURNAMENT TESTED, READY FOR ACTION**

Fine tuned during thousands of hours of wear testing with top wres