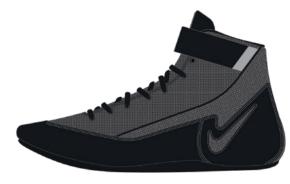

## HM9674 NIKE INFLICT 4

\$110.00

Unisex Size Range: 3-14, 15

### **UPPER**

Breathable mesh upper for freedom and movement.

#### **MIDSOLE**

Full-length double lasted midsole for low to the ground level.

### **OUTSOLE:**

Gum rubber outsole with forefoot wraps provide traction at any angle.

**APS Athlete Alex Dieringer** 

100 WHITE/BLACK **OFFER DATE: 05/01/25** 

001 BLACK/WHITE-WOLF GREY **OFFER DATE: 05/01/25** 