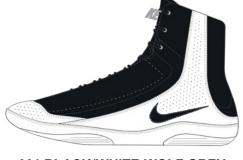

## HM9674 NIKE INFLICT 4

\$110.00

Unisex Size Range: 3-14, 15

### **UPPER**

Breathable mesh upper for freedom and movement.

#### **MIDSOLE**

Full-length double lasted midsole for low to the ground level.

### **OUTSOLE:**

Gum rubber outsole with forefoot wraps provide traction at any angle.

**APS Athlete Alex Dieringer** 

100 WHITE/BLACK **OFFER DATE: 05/01/25** 

001 BLACK/WHITE-WOLF GREY **OFFER DATE: 05/01/25** 