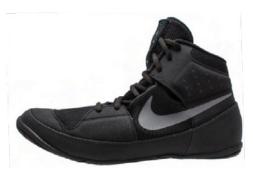

## **A02416 NIKE FURY**

\$90.00

**UNISEX SIZES: 2.5-14, 15** 

## **TOURNAMENT READY WITH EXCEPTIONAL FLEXIBILITY AND GRIP**

The Nike Fury Wrestling Shoe combines exceptional flexibility and grip with a fully breathable mesh upper for maximum comfort. An integrated lacing "garage" locks down the laces and meets all tournament competition regulations.

#### "360" TRACTION RUBBER

A flexible band of traction rubber surrounds the shoe for a superior control from any position.

#### **ENHANCED BREATHABILITY**

An open cell, single-layer mesh upper helps keep your feet ventilated and fresh. Ready to escape, ready to take down.

## **TOURNAMENT TESTED, READY FOR ACTION**

Fine tuned during thousands of hours of wear testing with top wrestlers on elite college teams.

010 BLACK/MET SILVER

**601 UNI RED/WHITE-BLACK** 

401 ROYAL/WHITE-BLACK