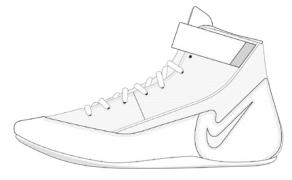

## HM9674 NIKE INFLICT 4

\$110.00

Unisex Size Range: 3-14, 15

### **UPPER**

Breathable mesh upper for freedom and movement.

#### **MIDSOLE**

Full-length double lasted midsole for low to the ground level.

### **OUTSOLE:**

Gum rubber outsole with forefoot wraps provide traction at any angle.

**APS Athlete Alex Dieringer** 

100 WHITE/BLACK **OFFER DATE: 05/01/25** 

001 BLACK/WHITE-WOLF GREY **OFFER DATE: 05/01/25** 