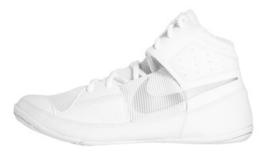

# **HF9132 NIKE** SPEEDSWEEP VIII

\$70.00

Men's Size Range: 6.5-14,15

The Nike Speedsweep VII wrestling shoe is designed for rough workouts and championship finishes.

#### **UPPER**

Breathable mesh and split suede upper for freedom of movement and durability.

#### **MIDSOLE**

Die-cut EVA sockliner for cushioning.

## **OUTSOLE:**

Gum rubber outsole provides sticky traction.