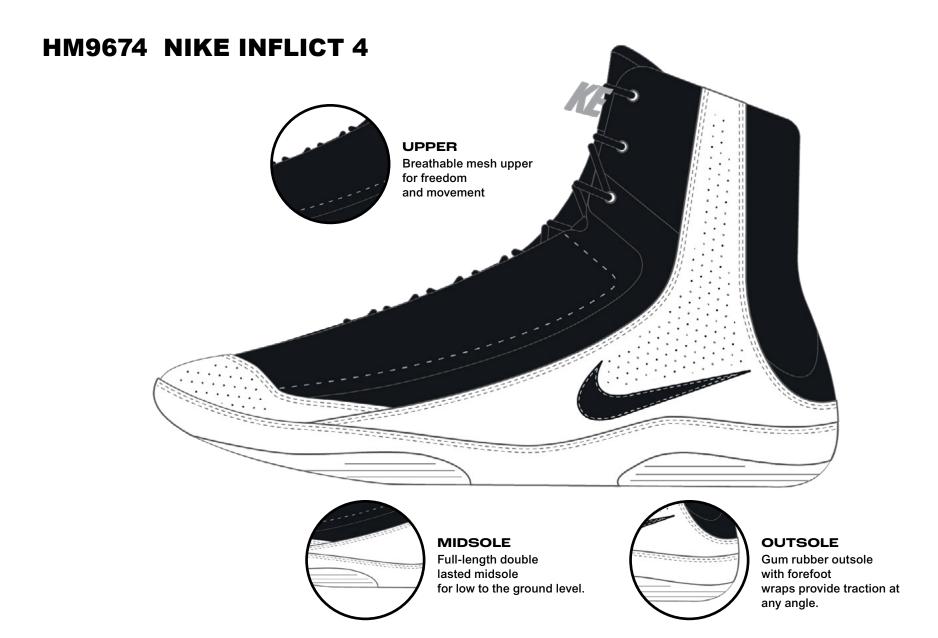

## HM9674 NIKE INFLICT 4

\$110.00

Unisex Size Range: 3-14, 15

### **UPPER**

Breathable mesh upper for freedom and movement.

#### **MIDSOLE**

Full-length double lasted midsole for low to the ground level.

### **OUTSOLE:**

Gum rubber outsole with forefoot wraps provide traction at any angle.

**APS Athlete Alex Dieringer** 

100 WHITE/BLACK **OFFER DATE: 05/01/25** 

001 BLACK/WHITE-WOLF GREY **OFFER DATE: 05/01/25** 