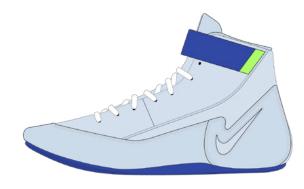

## **A02416 NIKE FURY**

\$90.00

**UNISEX SIZES: 2.5-14, 15** 

## **TOURNAMENT READY WITH EXCEPTIONAL FLEXIBILITY AND GRIP**

The Nike Fury Wrestling Shoe combines exceptional flexibility and grip with a fully breathable mesh upper for maximum comfort. An integrated lacing "garage" locks down the laces and meets all tournament competition regulations.

#### "360" TRACTION RUBBER

A flexible band of traction rubber surrounds the shoe for a superior control from any position.

#### **ENHANCED BREATHABILITY**

An open cell, single-layer mesh upper helps keep your feet ventilated and fresh. Ready to escape, ready to take down.

## **TOURNAMENT TESTED, READY FOR ACTION**

Fine tuned during thousands of hours of wear testing with top wrestlers on elite college teams.

010 BLACK/MET SILVER

**601 UNI RED/WHITE-BLACK** 

401 ROYAL/WHITE-BLACK