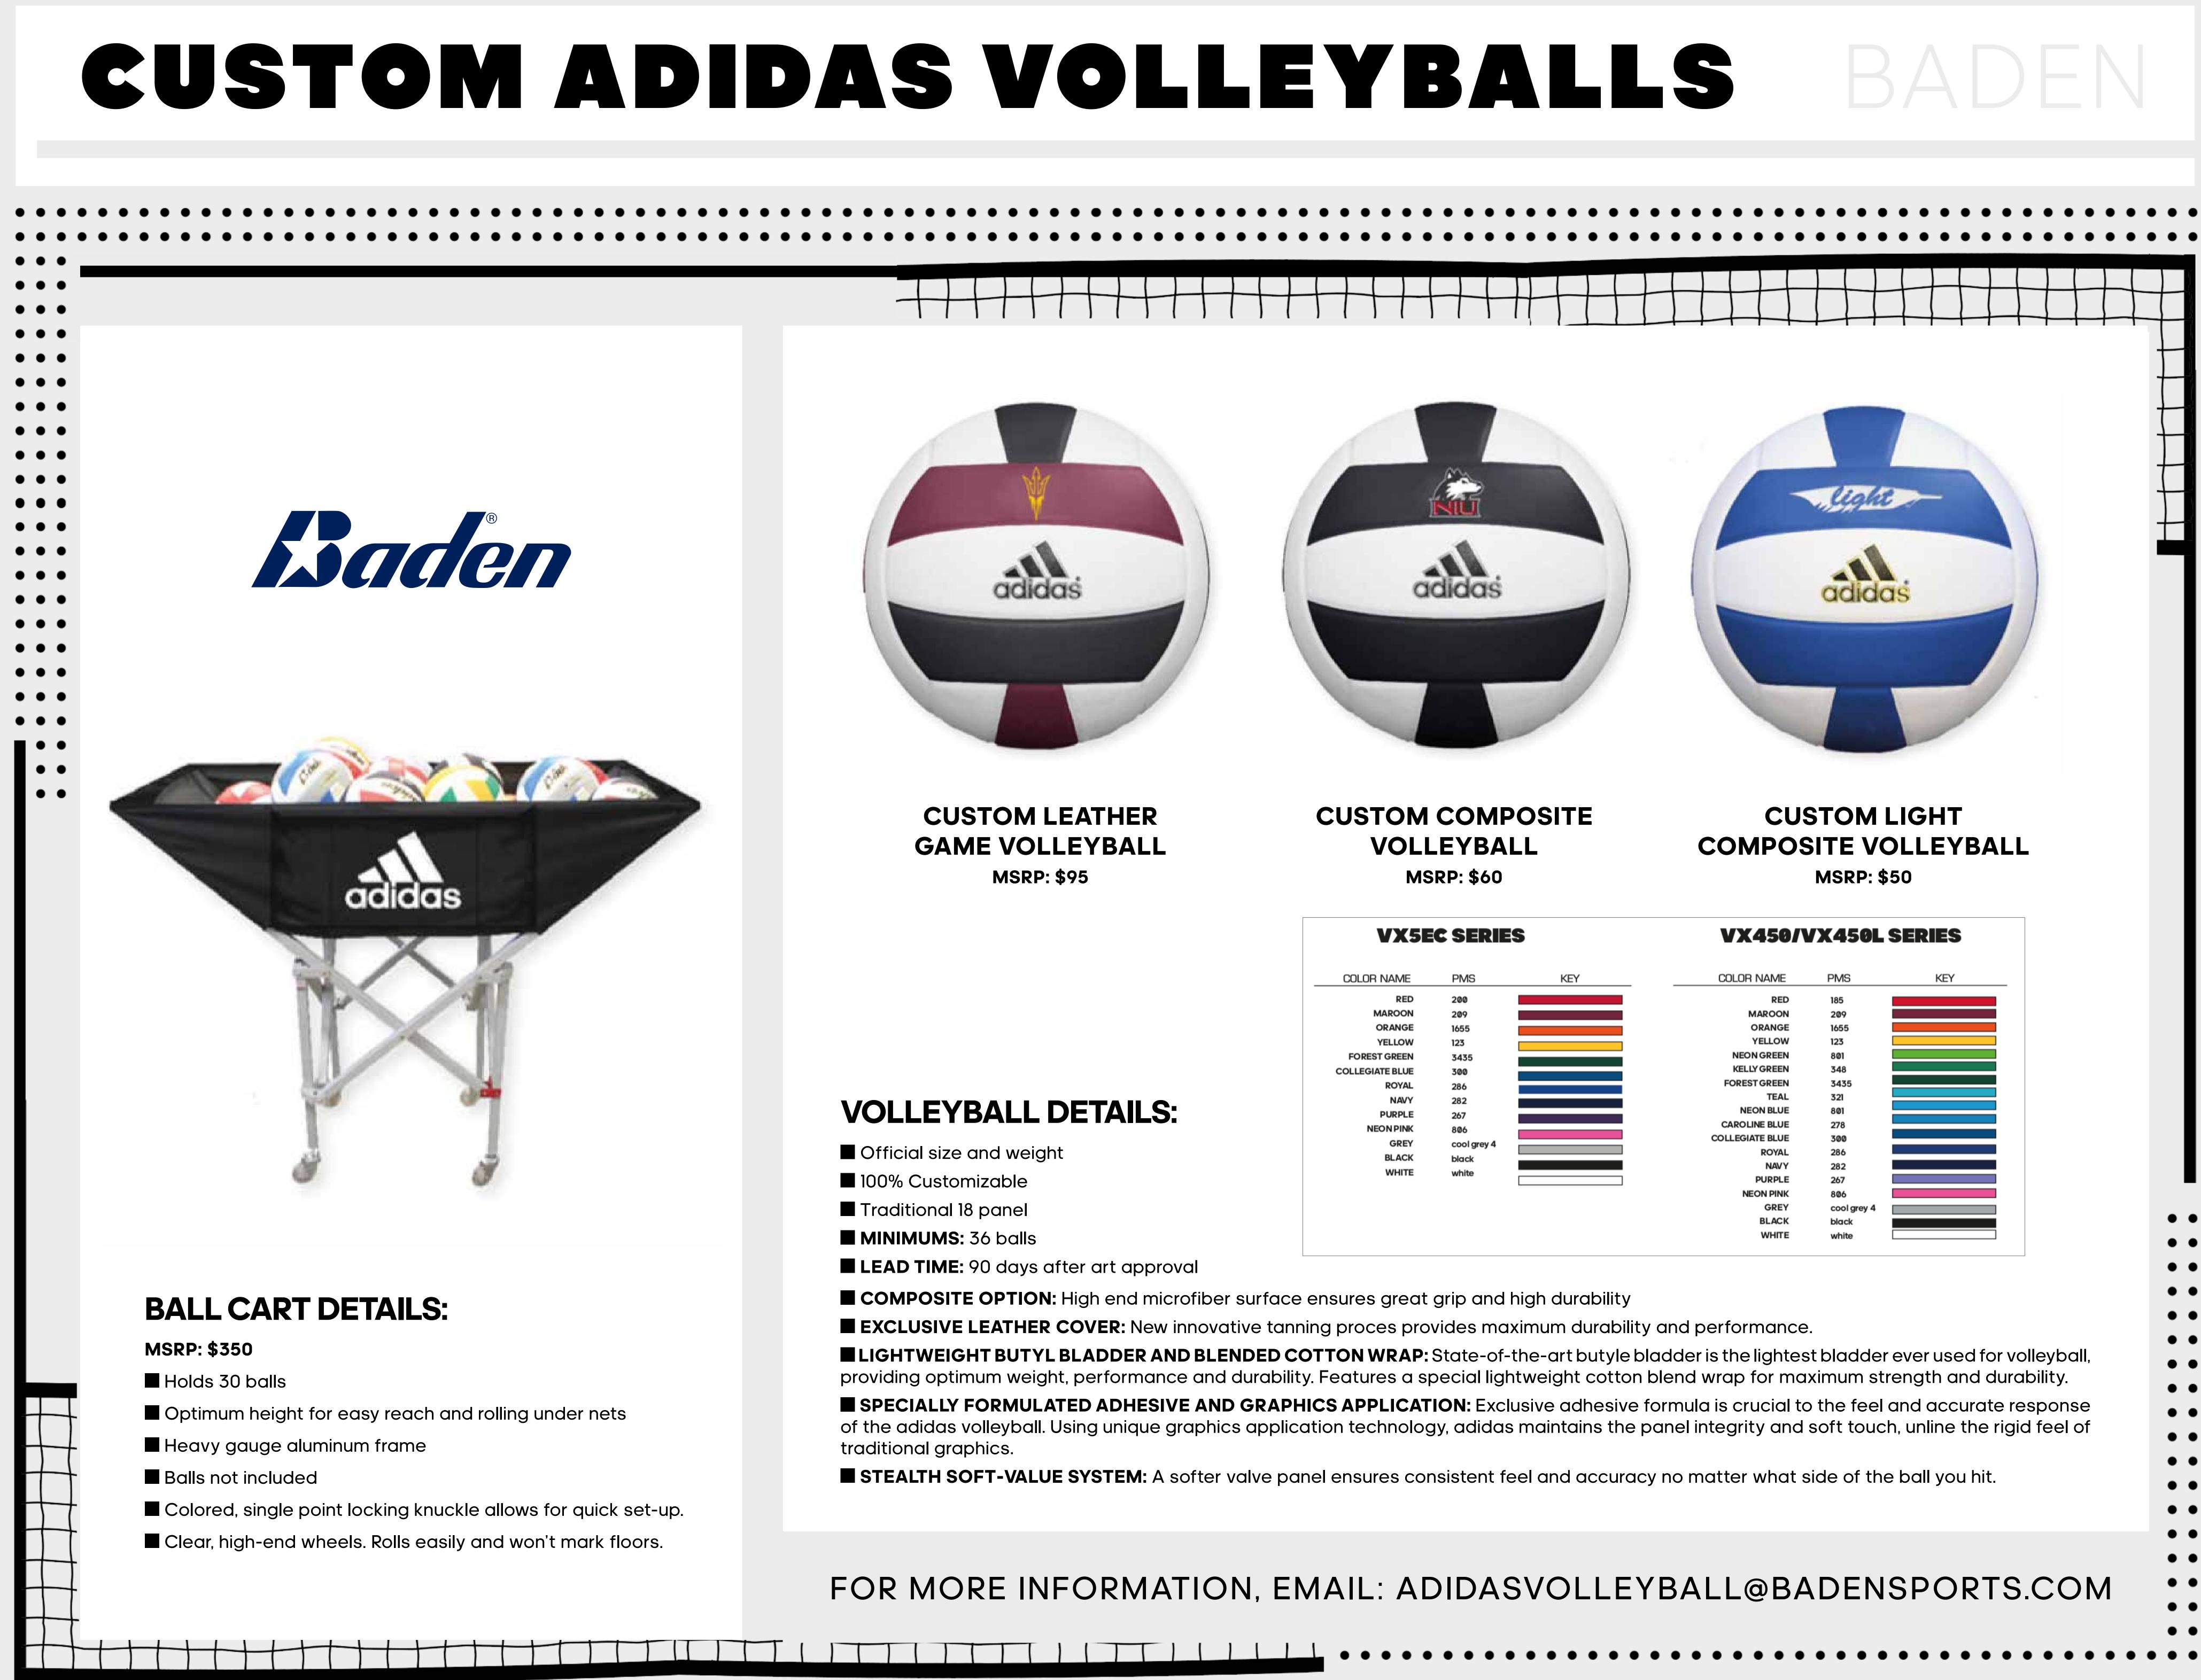

## FOR MORE INFORMATION, EMAIL: ADIDASVOLLEYBALL@BADENSPORTS.COM

## adidas **CUSTOM LIGHT COMPOSITE VOLLEYBALL** MSRP: \$50 **50L SERIES** KEY 185 209 1655 123 801 348 1435 21 11 8 0 ol grey 4 • • • • • • • • • • • • • • • • • • • • • • • • • • • •

• •

• •

• •

• •

| VX5E            | C SERIES    | VX450/VX45 |                 |       |  |  |  |  |
|-----------------|-------------|------------|-----------------|-------|--|--|--|--|
| COLOR NAME      | PMS         | KEY        | COLOR NAME      | PMS   |  |  |  |  |
| RED             | 200         |            | RED             | 185   |  |  |  |  |
| MAROON          | 209         |            | MAROON          | 209   |  |  |  |  |
| ORANGE          | 1655        |            | ORANGE          | 1655  |  |  |  |  |
| YELLOW          | 123         |            | YELLOW          | 123   |  |  |  |  |
| FOREST GREEN    | 3435        |            | NEON GREEN      | 801   |  |  |  |  |
| COLLEGIATE BLUE | 300         |            | KELLY GREEN     | 348   |  |  |  |  |
| ROYAL           | 286         |            | FOREST GREEN    | 3435  |  |  |  |  |
| NAVY            | 282         |            | TEAL            | 321   |  |  |  |  |
| PURPLE          | 267         |            | NEON BLUE       | 801   |  |  |  |  |
| NEON PINK       | 806         |            | CAROLINE BLUE   | 278   |  |  |  |  |
| GREY            | cool grey 4 |            | COLLEGIATE BLUE | 300   |  |  |  |  |
| BLACK           | black       |            | ROYAL           | 286   |  |  |  |  |
| WHITE           | white       |            | NAVY            | 282   |  |  |  |  |
|                 |             |            | PURPLE          | 267   |  |  |  |  |
|                 |             |            | NEON PINK       | 806   |  |  |  |  |
|                 |             |            | GREY            | cool  |  |  |  |  |
|                 |             |            | BLACK           | black |  |  |  |  |
|                 |             |            | WHITE           | white |  |  |  |  |
|                 |             |            |                 |       |  |  |  |  |