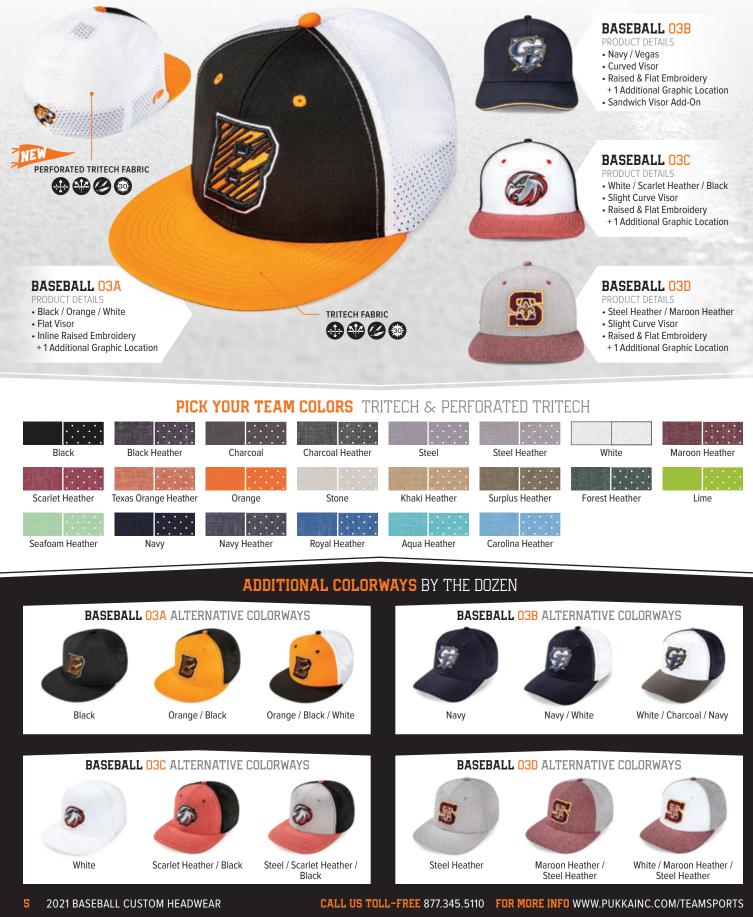

### PICK YOUR TEAM COLORS

Our Custom Headwear Program's unmatched design flexibility allows you to outfit your team in your team colors for home, away and even design an alternate look for a third uniform or an off-the-field look for the team. Popular trends include incorporating one, two or three color designs using our FREE Contrast Color Options. Interchange colors and fabrics in the panels, eyelets, stitching, button, visor and undervisor by the dozen in a 24-piece order. Eighteen piece orders must utilize the same fabric and color on every hat.

White

Navy / White

DESIGN A HAT HATCUSTOMIZER.PUKKAINC.COM START A QUICK PICK QUICKPICK.PUKKAINC.COM

Forest / Vegas / White

Vegas / Forest

Vegas

Navy / White / Scarlet

TRITECH & PERFORATED TRITECH 1-COLOR / 2-COLOR / 3-COLOR OPTIONS STRETCH-FIT HAT 6-PANEL / HIGH CROWN / STRUCTURED (TS202) 1 FRONT EMBROIDERY + 1 ADDITIONAL GRAPHIC LOCATION

#### **ADDITIONAL COLORWAYS** BY THE DOZEN

Black

Carolina / Black

White / Forest /

Athletic Gold

Athletic Gold / Forest

Forest

Be Original. 6