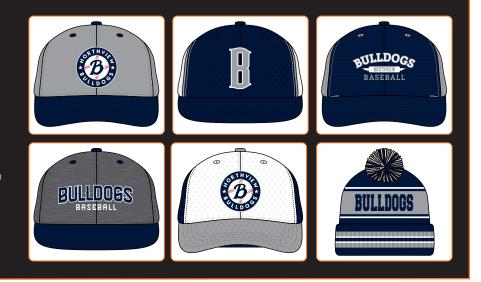

#### 2021 BASEBALL COLLECTION

utfit your team with custom headwear for home and away games with ease using our 2021 Baseball Collection. Our lineup features five Stretch-Fit Hats designed to look stylish when heading to the ball park and perform when worn on-the-field. Each style features one of our popular Performance Fabrics and comes embellished with two embroidery hits. Your team will be looking good, feeling good and playing good. Customize any style by selecting your team colors and affixing your team name and logo or Be Original® by adding a Custom Add-On to create a hat that is truly unique. Need it as an Adjustable Hat? No problem. Change any of these five styles to an Adjustable Hat or use our Top Prospect Program to design a cost effective Baseball Hat solution. Need it fast? Take a look at our Custom Express Program in the back.

#### PICK YOUR HAT

Select your hat from our 2021 Baseball Collection. Each hat is shown as a Stretch-Fit, but any style can be ordered as an Adjustable Hat.