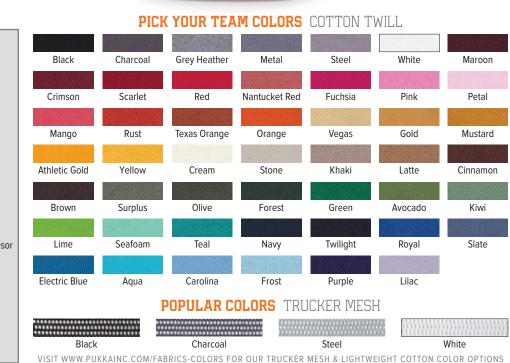

### PICK YOUR TEAM COLORS

Our Custom Headwear Program's unmatched design flexibility allows you to outfit your team in your team colors for home, away and even design an alternate look for a third uniform or an off-the-field look for the team. Popular trends include incorporating one, two or three color designs using our FREE Contrast Color Options. Interchange colors and fabrics in the panels, eyelets, stitching, button, visor and undervisor by the dozen in a 24-piece order. Eighteen piece orders must utilize the same fabric and color on every hat.