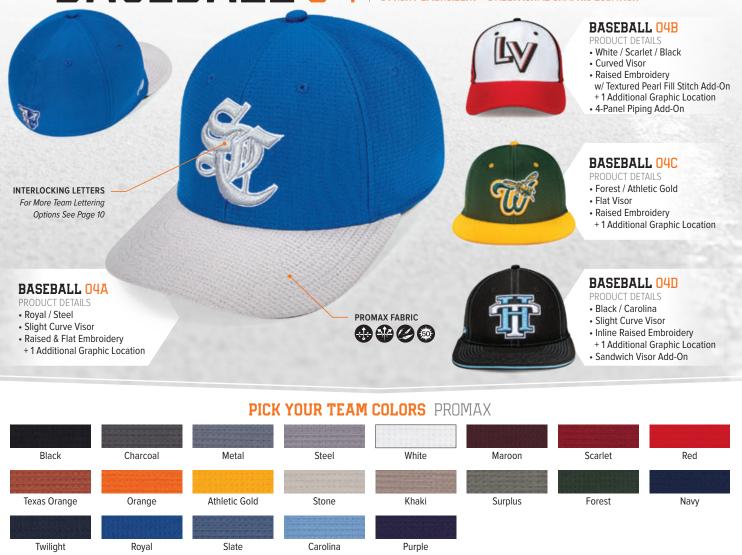

### PICK YOUR TEAM COLORS

Our Custom Headwear Program's unmatched design flexibility allows you to outfit your team in your team colors for home, away and even design an alternate look for a third uniform or an off-the-field look for the team. Popular trends include incorporating one, two or three color designs using our FREE Contrast Color Options. Interchange colors and fabrics in the panels, eyelets, stitching, button, visor and undervisor by the dozen in a 24-piece order. Eighteen piece orders must utilize the same fabric and color on every hat.

PROMAX 1-COLOR / 2-COLOR / 3-COLOR OPTIONS STRETCH-FIT HAT 6-PANEL / TRADITIONAL CROWN / STRUCTURED (TS102) 1 FRONT EMBROIDERY + 1 ADDITIONAL GRAPHIC LOCATION