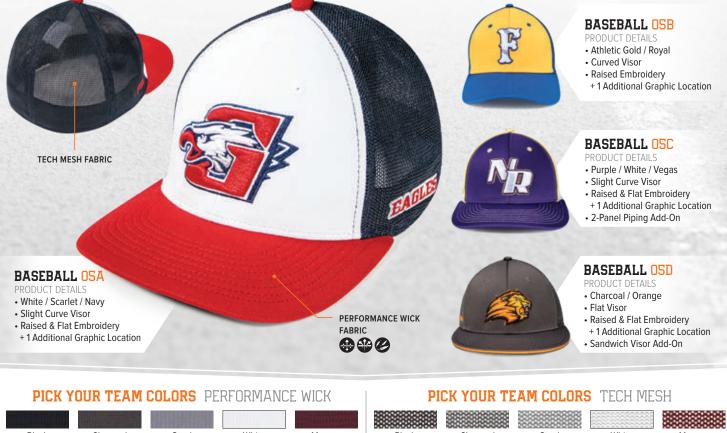

### PICK YOUR TEAM COLORS

Our Custom Headwear Program's unmatched design flexibility allows you to outfit your team in your team colors for home, away and even design an alternate look for a third uniform or an off-the-field look for the team. Popular trends include incorporating one, two or three color designs using our FREE Contrast Color Options. Interchange colors and fabrics in the panels, eyelets, stitching, button, visor and undervisor by the dozen in a 24-piece order. Eighteen piece orders must utilize the same fabric and color on every hat.