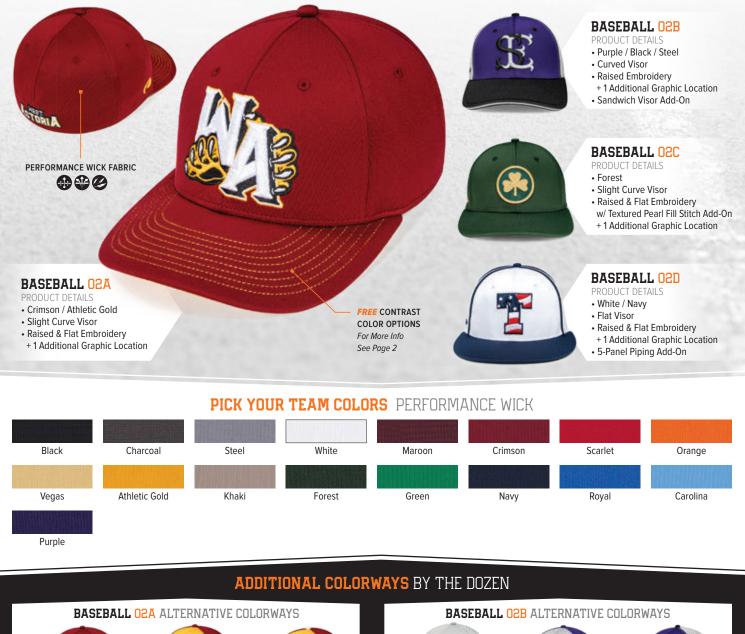

### PICK YOUR TEAM COLORS

Our Custom Headwear Program's unmatched design flexibility allows you to outfit your team in your team colors for home, away and even design an alternate look for a third uniform or an off-the-field look for the team. Popular trends include incorporating one, two or three color designs using our FREE Contrast Color Options. Interchange colors and fabrics in the panels, eyelets, stitching, button, visor and undervisor by the dozen in a 24-piece order. Eighteen piece orders must utilize the same fabric and color on every hat.

CALL US TOLL-FREE 877.345.5110 FOR MORE INFO WWW.PUKKAINC.COM/TEAMSPORTS

PERFORMANCE WICK 1-COLOR / 2-COLOR / 3-COLOR OPTIONS STRETCH-FIT HAT 6-PANEL / TRADITIONAL CROWN / STRUCTURED (TS102) 1 FRONT EMBROIDERY + 1 ADDITIONAL GRAPHIC LOCATION