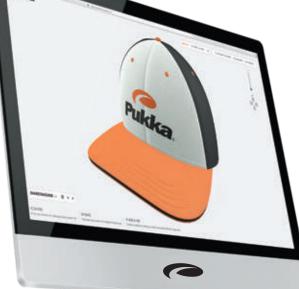

# BE ORIGINAL WITH OUR HAT CUSTOMIZER

#### VERSION 2.0

Added features such as enhanced user controls, the ability to add multiple hats in one design session and the ability to share your hat with everyone.

#### MAKE IT YOUR OWN

Create your own Adjustable, Stretch-Fit or Ultra-Fit Hat. Change up the fabric & colors and upload your team's logo to add a personal touch.

#### EASY NAVIGATION

Follow 9 simple steps to create your own hat then share it via email, social media or contact us directly to place an order.

#### 360 DEGREE ROTATION

Our Hat Customizer's 3D modeling allows you to rotate your creation 360 degrees to see every single stitch.

#### CUSTOMIZE YOUR OWN HAT BY VISITING HATCUSTOMIZER.PUKKAINC.COM