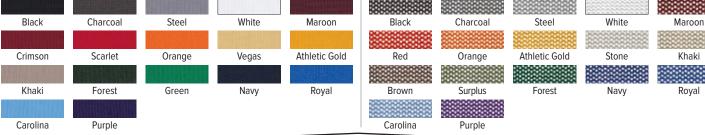

### PICK YOUR TEAM COLORS

Our Custom Headwear Program's unmatched design flexibility allows you to outfit your team in your team colors for home, away and even design an alternate look for a third uniform or an off-the-field look for the team. Popular trends include incorporating one, two or three color designs using our FREE Contrast Color Options. Interchange colors and fabrics in the panels, eyelets, stitching, button, visor and undervisor by the dozen in a 24-piece order. Eighteen piece orders must utilize the same fabric and color on every hat.