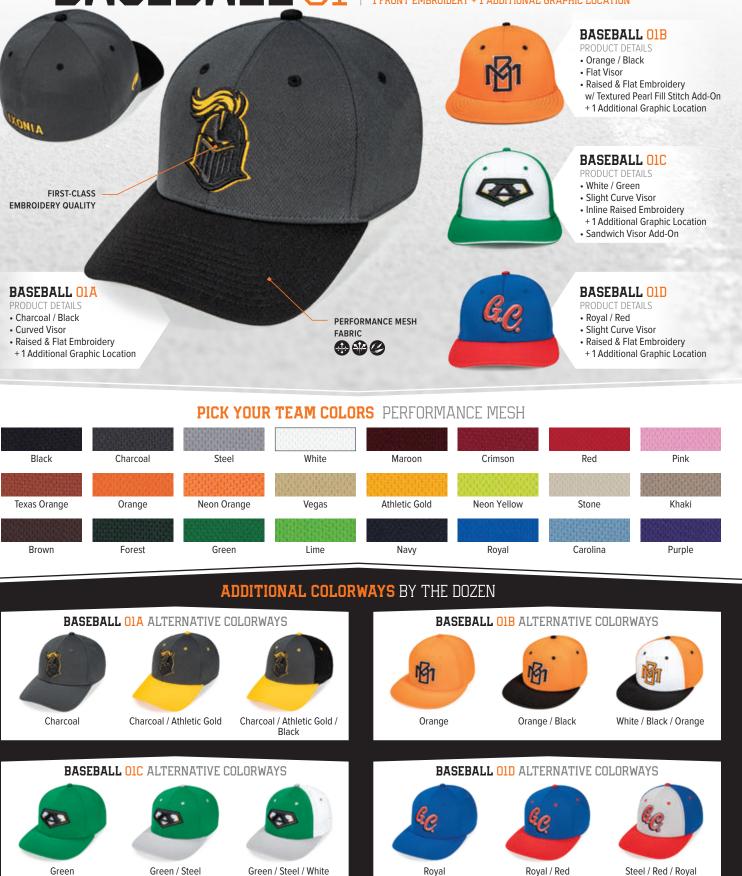

### PICK YOUR TEAM COLORS

Our Custom Headwear Program's unmatched design flexibility allows you to outfit your team in your team colors for home, away and even design an alternate look for a third uniform or an off-the-field look for the team. Popular trends include incorporating one, two or three color designs using our FREE Contrast Color Options. Interchange colors and fabrics in the panels, eyelets, stitching, button, visor and undervisor by the dozen in a 24-piece order. Eighteen piece orders must utilize the same fabric and color on every hat.

#### **ADDITIONAL COLORWAYS** BY THE DOZEN

Black

Carolina / Black

White / Forest /

Athletic Gold

Athletic Gold / Forest

Forest

Be Original. 6

#### **ADDITIONAL COLORWAYS** BY THE DOZEN

**BASEBALL OSA** ALTERNATIVE COLORWAYS White / Navy Navy / Scarlet / White Navy

White / Athletic Gold / Royal

#### **BASEBALL OSD** ALTERNATIVE COLORWAYS

Charcoal / Orange / Black

2021 BASEBALL CUSTOM HEADWEAR

CALL US TOLL-FREE 877.345.5110 FOR MORE INFO WWW.PUKKAINC.COM/TEAMSPORTS