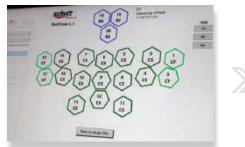

# **UR1** The Future Of Football Helmets

A custom fit helmet for every athlete. With multiple sizes of optimal fit inserts available and 20 individual insert locations, the UR1 boasts 3.6 quadrillion potential fit configurations. These configurations allow an athlete to have the exact fit needed to provide both protection and comfort. The best part is the UR1 can be re-configured as many times as you want, for as many players as you want. It's football's most configurable custom helmet.

#### Over 3.6 Quadrillion Different Configurations are Possible.

F7 UR1 is RE-CONFIGURABLE. Meaning you can re-configure the helmet for the same player or for a completely new player.

Wireless UR1-FC Fitting Helmet

Each athlete instantly gets a personal digital mapping profile read-out sent directly from the fitting helmet to a mobile device that can be used to build the helmet and saved for future reference.

Each pressure map ARE rendering varies among athletes resulting in a perfect customized fit that can be assembled very quickly by a numbered system.