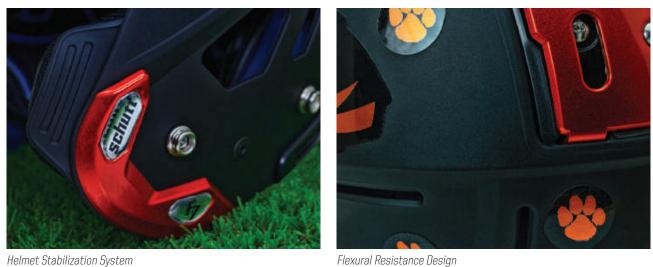

#### F7 Series The Top Rated Helmets in Football

schutt

The game-breaking technology of the F7 burst onto the scene three years ago, igniting helmet design. Since then, it has become the best-testing, toprated helmet line in football. The F7 introduced us to Tektonic Plates, Flexural Resistance design, and Temporal Wing engineering. The F7 took those new features and combined them with TPU Cushioning, HSS (helmet stabilization system), and SUREFIT air liners to make the ultimate football helmet. From the custom UR1 to the F7 VTD, you've never worn anything like the Schutt F7.

#### Game-Breaking Technology and Design

The F7 helmet line features the most advanced design and technology in the industry.

Tektonic Plate Technology

Flexural Resistance Design

The Complete F7 Package

SUREFIT Air Liners