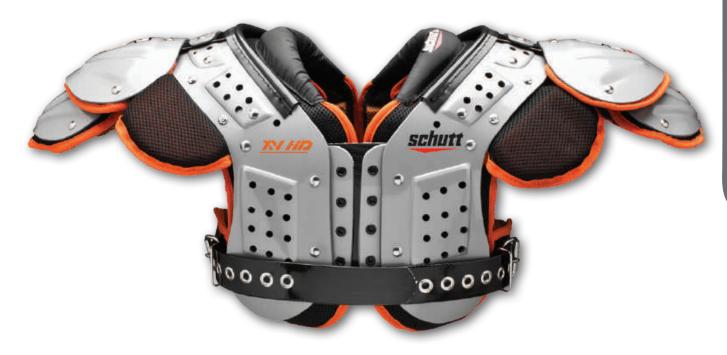

### Pro-Level Features With The High School Athlete In Mind

## XVHD

Exceptional breathability and maximum protection in the hitting area.