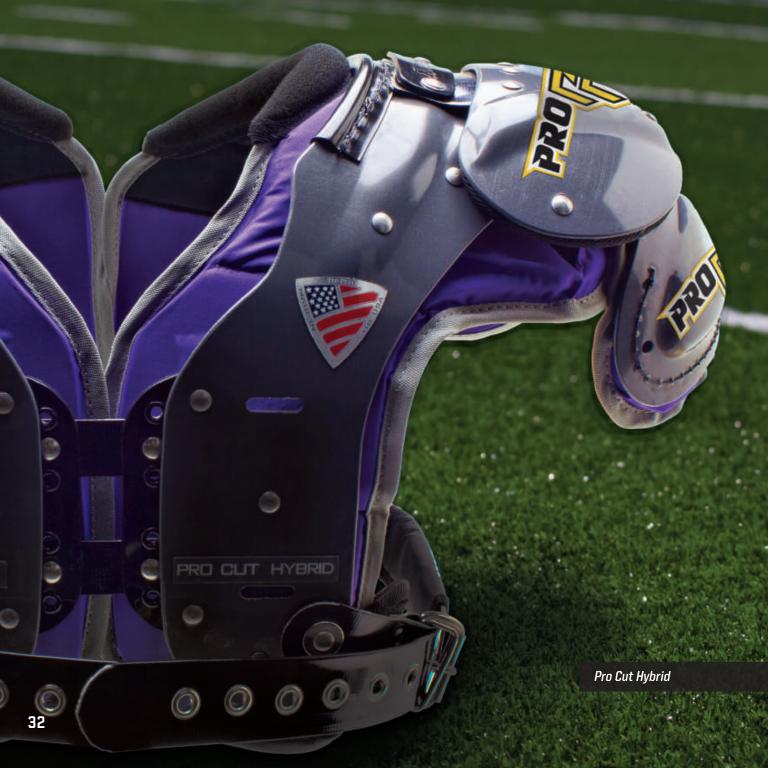

# Distinction Verified Stitch By Stitch

#### MAKE IT A HYBRID

Combines air management technology with enhanced breathability.

PRO GEAR

WARNING:
This product can expose you to
chemicals including Nickel, which is
known to the State of California to
cause cancer. For more information
go to www.P65Warnings.ca.gov