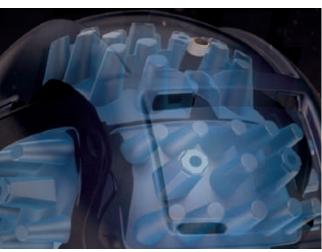

# **UR1** The Future Of Football Helmets

A custom fit helmet for every athlete. With multiple sizes of optimal fit inserts available and 20 individual insert locations, the UR1 boasts 3.6 quadrillion potential fit configurations. These configurations allow an athlete to have the exact fit needed to provide both protection and comfort. The best part is the UR1 can be re-configured as many times as you want, for as many players as you want. It's football's most configurable custom helmet.

#### Over 3.6 Quadrillion Different Configurations are Possible.

F7 UR1 is RE-CONFIGURABLE. Meaning you can re-configure the helmet for the same player or for a completely new player.

Wireless UR1-FC Fitting Helmet

Each athlete instantly gets a personal digital mapping profile read-out sent directly from the fitting helmet to a mobile device that can be used to build the helmet and saved for future reference.

Each pressure map ARE rendering varies among athletes resulting in a perfect customized fit that can be assembled very quickly by a numbered system.