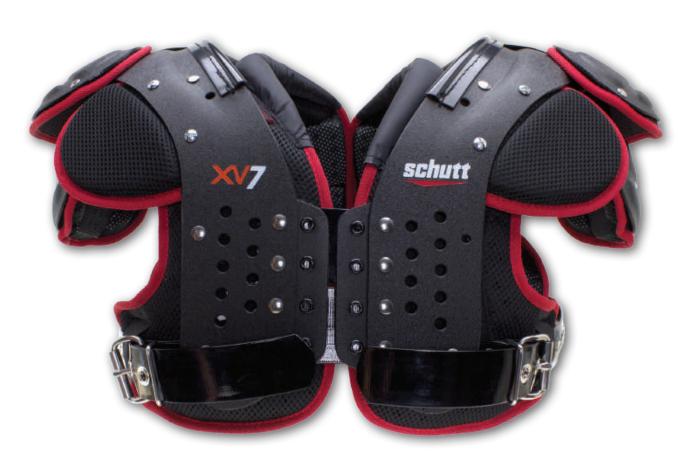

# Tactical Arches, Multiple Layer Protection

 $X\,V\,7$  Impact absorption re-engineered for today's elite athlete.