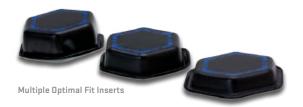

# **UR1** The Future Of Football Helmets

A custom fit helmet for every athlete. With multiple sizes of optimal fit inserts available and 20 individual insert locations, the UR1 boasts 3.6 quadrillion potential fit configurations. These configurations allow an athlete to have the exact fit needed to provide both protection and comfort. The best part is the UR1 can be re-configured as many times as you want, for as many players as you want. It's football's most configurable custom helmet.

#### Over 3.6 Quadrillion Different Configurations are Possible.

F7 UR1 is RE-CONFIGURABLE. Meaning you can re-configure the helmet for the same player or for a completely new player.

Wireless UR1-FC Fitting Helmet

Each athlete instantly gets a personal digital mapping profile read-out sent directly from the fitting helmet to a mobile device that can be used to build the helmet and saved for future reference.

Each pressure map ARE rendering varies among athletes resulting in a perfect customized fit that can be assembled very quickly by a numbered system.