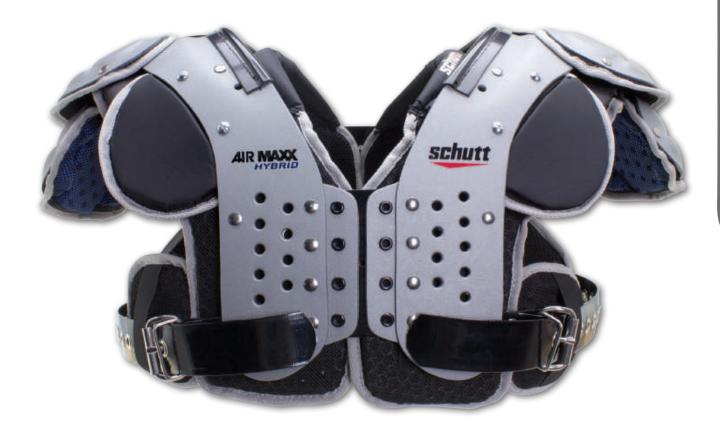

"

GEA

DE

1

0

# Premium Youth Shoulder Pad

## OMEGA YOUTH

Varsity level performance in a youth shoulder pad.





WARNING:
This product can expose you to
chemicals including Nickel, which is
known to the State of California to
cause cancer. For more information
go to www.P65Warnings.ca.gov













▲ WARNING: This product can expose you to chemicals including Nickel, which is known to the State of California to cause cancer. For more information go to www.P65Warnings.ca.gov



### SCHUTT| |**SHOULDER PADS**|

Shoulder pads are a vital piece of a player's performance. Built for both dishing out a hit and absorbing one, **Schutt Shoulder Pads** are ready to be a vital component of your on-field performance.

80131706 46-48" schu

XLARGE 19.3





# Unique, Powerful Pad Technology



#### AiR MAXX HYBRID Combines air management and enhanced air flow.





# Tactical Arches, Multiple Layer Protection



 $X\,V\,7$  Impact absorption re-engineered for today's elite athlete.





### Pro-Level Features With The High School Athlete In Mind



## XVHD

Exceptional breathability and maximum protection in the hitting area.