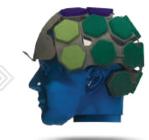

# **UR1** The Future Of Football Helmets

A custom fit helmet for every athlete. With multiple sizes of optimal fit inserts available and 20 individual insert locations, the UR1 boasts 3.6 quadrillion potential fit configurations. These configurations allow an athlete to have the exact fit needed to provide both protection and comfort. The best part is the UR1 can be re-configured as many times as you want, for as many players as you want. It's football's most configurable custom helmet.

#### Over 3.6 Quadrillion Different Configurations are Possible.

F7 UR1 is RE-CONFIGURABLE. Meaning you can re-configure the helmet for the same player or for a completely new player.

Wireless UR1-FC Fitting Helmet

Each athlete instantly gets a personal digital mapping profile read-out sent directly from the fitting helmet to a mobile device that can be used to build the helmet and saved for future reference.

Each pressure map ARE rendering varies among athletes resulting in a perfect customized fit that can be assembled very quickly by a numbered system.