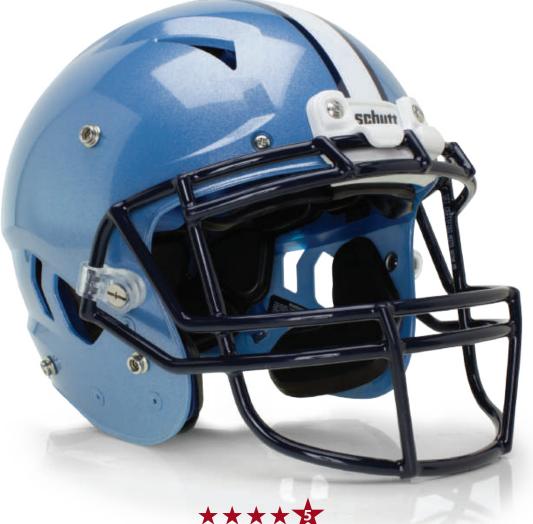

# F7 UR1

Football's Most Custom Fit Helmet.

The Flagship helmet of the ultimate series of F7 helmets combining technology, custom fit, performance and comfort into a revolutionary style.

10

11

no

1

# **UR1** The Future Of Football Helmets

A custom fit helmet for every athlete. With multiple sizes of optimal fit inserts available and 20 individual insert locations, the UR1 boasts 3.6 quadrillion potential fit configurations. These configurations allow an athlete to have the exact fit needed to provide both protection and comfort. The best part is the UR1 can be re-configured as many times as you want, for as many players as you want. It's football's most configurable custom helmet.