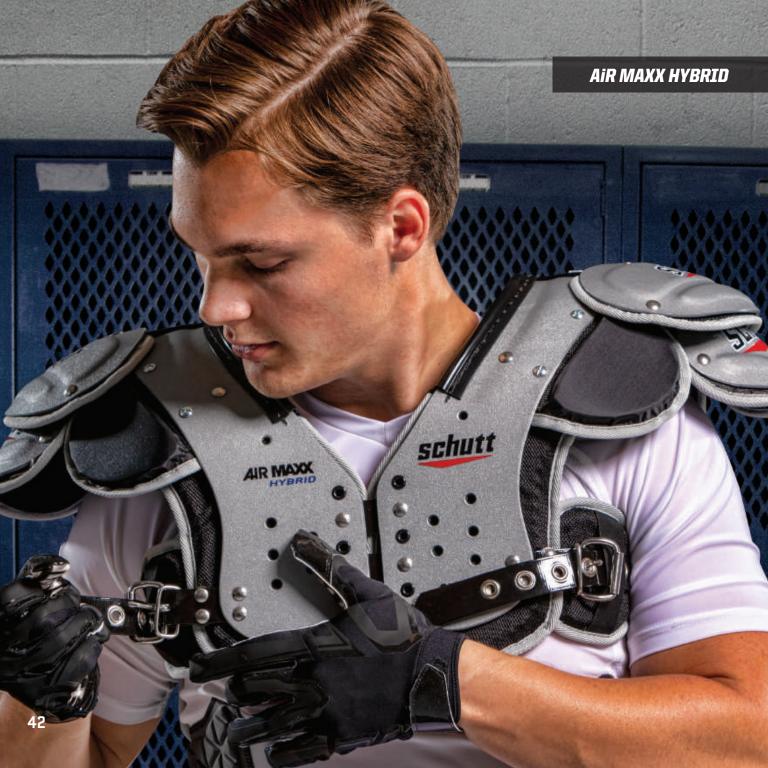

Omega Youth

aunatt

e.

M

12"-73"

GEA

DE

1

0

# Premium Youth Shoulder Pad

## OMEGA YOUTH

Varsity level performance in a youth shoulder pad.





WARNING:
This product can expose you to
chemicals including Nickel, which is
known to the State of California to
cause cancer. For more information
go to www.P65Warnings.ca.gov













▲ WARNING: This product can expose you to chemicals including Nickel, which is known to the State of California to cause cancer. For more information go to www.P65Warnings.ca.gov



### SCHUTT| |**SHOULDER PADS**|

Shoulder pads are a vital piece of a player's performance. Built for both dishing out a hit and absorbing one, **Schutt Shoulder Pads** are ready to be a vital component of your on-field performance.

80131706 46-48" schu

XLARGE 19.3





# Unique, Powerful Pad Technology



#### AiR MAXX HYBRID Combines air management and enhanced air flow.





# Tactical Arches, Multiple Layer Protection



 $X\,V\,7$  Impact absorption re-engineered for today's elite athlete.





### Pro-Level Features With The High School Athlete In Mind



## XVHD

Exceptional breathability and maximum protection in the hitting area.