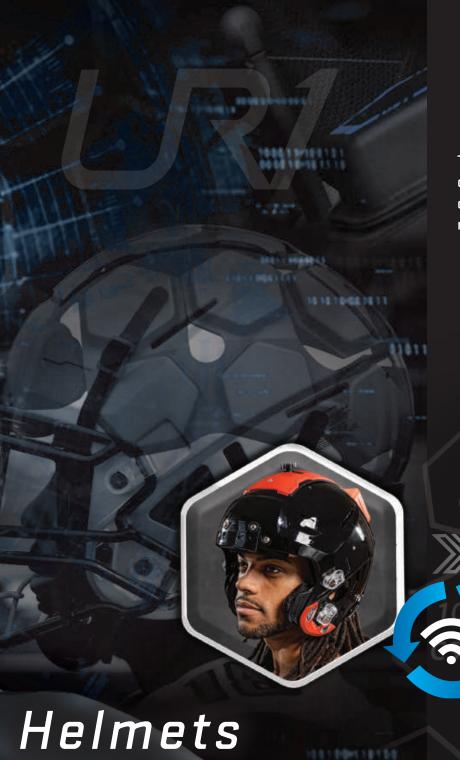

# **UR1** The Future Of Football Helmets

A custom fit helmet for every athlete. With multiple sizes of optimal fit inserts available and 20 individual insert locations, the UR1 boasts 3.6 quadrillion potential fit configurations. These configurations allow an athlete to have the exact fit needed to provide both protection and comfort. The best part is the UR1 can be re-configured as many times as you want, for as many players as you want. It's football's most configurable custom helmet.

#### Over 3.6 Quadrillion Different Configurations are Possible.

F7 UR1 is RE-CONFIGURABLE. Meaning you can re-configure the helmet for the same player or for a completely new player.

Wireless UR1-FC Fitting Helmet

Each athlete instantly gets a personal digital mapping profile read-out sent directly from the fitting helmet to a mobile device that can be used to build the helmet and saved for future reference.

Each pressure map ARE rendering varies among athletes resulting in a perfect customized fit that can be assembled very quickly by a numbered system.