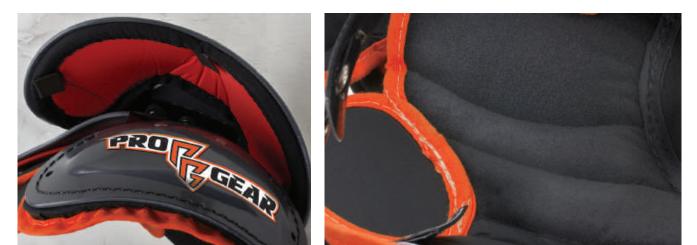

### PRO GEARI I**SHOULDER PADS**

**Pro Gear Shoulder Pads** have been the shoulder pad of choice protecting the best football players at the highest levels of the game. Now, elite protection and technology is more accessible for players at all levels of the game. Wear what the pros prefer; Pro Gear.