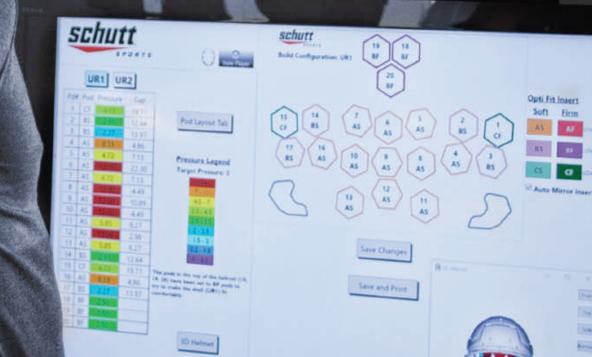

# **UR1** The Future Of Football Helmets

A custom fit helmet for every athlete. With multiple sizes of optimal fit inserts available and 20 individual insert locations, the UR1 boasts 3.6 quadrillion potential fit configurations. These configurations allow an athlete to have the exact fit needed to provide both protection and comfort. The best part is the UR1 can be re-configured as many times as you want, for as many players as you want. It's football's most configurable custom helmet.

#### Over 3.6 Quadrillion Different Configurations are Possible.

F7 UR1 is RE-CONFIGURABLE. Meaning you can re-configure the helmet for the same player or for a completely new player.

Wireless UR1-FC Fitting Helmet

Each athlete instantly gets a personal digital mapping profile read-out sent directly from the fitting helmet to a mobile device that can be used to build the helmet and saved for future reference.

Each pressure map ARE rendering varies among athletes resulting in a perfect customized fit that can be assembled very quickly by a numbered system.