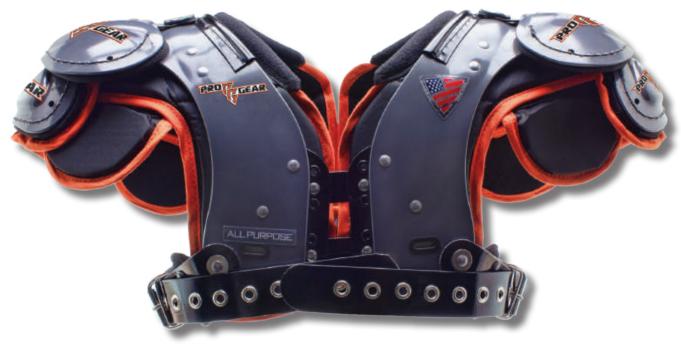

### PRO GEARI I**SHOULDER PADS**

**Pro Gear Shoulder Pads** have been the shoulder pad of choice protecting the best football players at the highest levels of the game. Now, elite protection and technology is more accessible for players at all levels of the game. Wear what the pros prefer; Pro Gear.

#### **STANDARD** Pro Gear Quality For Every Team

Designed for easier ordering and faster turn-around, the Standard configuration lets you choose from one of three PL Series pads (PL-10, PL-15, PL-65). in your choice of four cushion colors (red, black, navy or royal). The trim/bias color is black.