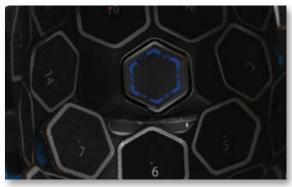

# **UR1** The Future Of Football Helmets

A custom fit helmet for every athlete. With multiple sizes of optimal fit inserts available and 20 individual insert locations, the UR1 boasts 3.6 quadrillion potential fit configurations. These configurations allow an athlete to have the exact fit needed to provide both protection and comfort. The best part is the UR1 can be re-configured as many times as you want, for as many players as you want. It's football's most configurable custom helmet.

#### Over 3.6 Quadrillion Different Configurations are Possible.

F7 UR1 is RE-CONFIGURABLE. Meaning you can re-configure the helmet for the same player or for a completely new player.

Wireless UR1-FC Fitting Helmet

Each athlete instantly gets a personal digital mapping profile read-out sent directly from the fitting helmet to a mobile device that can be used to build the helmet and saved for future reference.

Each pressure map ARE rendering varies among athletes resulting in a perfect customized fit that can be assembled very quickly by a numbered system.