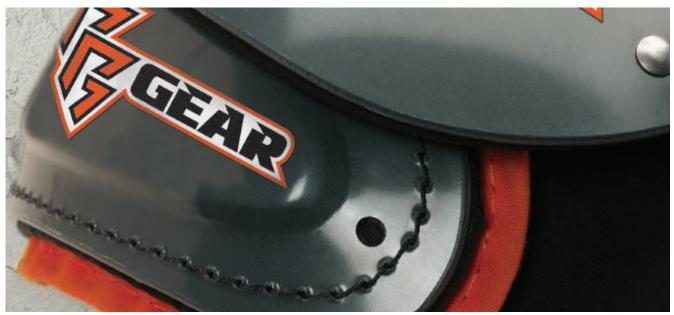

### PRO GEARI I**SHOULDER PADS**

**Pro Gear Shoulder Pads** have been the shoulder pad of choice protecting the best football players at the highest levels of the game. Now, elite protection and technology is more accessible for players at all levels of the game. Wear what the pros prefer; Pro Gear.