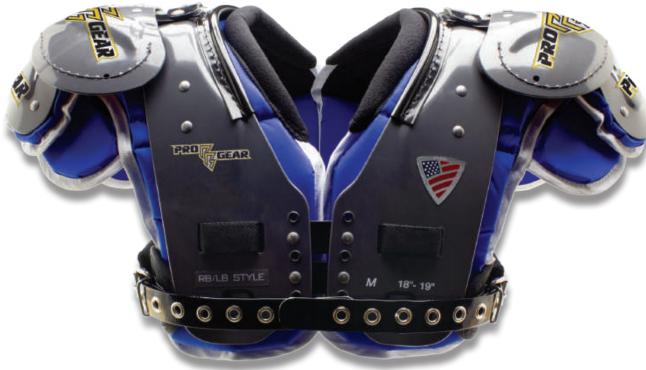

# Craftsmanship Innovation Performance

ALPHA SERIES

Unmatched technology. Custom craftsmanship.

Pictured: ALPHA AP/RB

▲ WARNING: This product can expose you to chemicais including Nickel, which i known to the State of California to cause cancer. For more informatio go to <u>www.P65Warnings.ca.gov</u> PRO GEAR