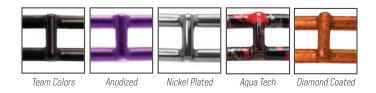

### Your Helmet, Your Way

Add Swagger to Your Teams Helmets in a Number of Ways.

Anodized Scarlet Painted Shell

Chrome Side Decal

# PAINT

Thousands of Colors.

**DECALS** You Think It, We Create It.

Vibrant Chrome Colors

Custom Artwork

Image HD

FACEGUARDS Style and Performance