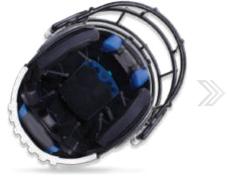

# **UR1** The Future Of Football Helmets

A custom fit helmet for every athlete. With multiple sizes of optimal fit inserts available and 20 individual insert locations, the UR1 boasts 3.6 quadrillion potential fit configurations. These configurations allow an athlete to have the exact fit needed to provide both protection and comfort. The best part is the UR1 can be re-configured as many times as you want, for as many players as you want. It's football's most configurable custom helmet.

#### Over 3.6 Quadrillion Different Configurations are Possible.

F7 UR1 is RE-CONFIGURABLE. Meaning you can re-configure the helmet for the same player or for a completely new player.

Wireless UR1-FC Fitting Helmet

Each athlete instantly gets a personal digital mapping profile read-out sent directly from the fitting helmet to a mobile device that can be used to build the helmet and saved for future reference.

Each pressure map ARE rendering varies among athletes resulting in a perfect customized fit that can be assembled very quickly by a numbered system.