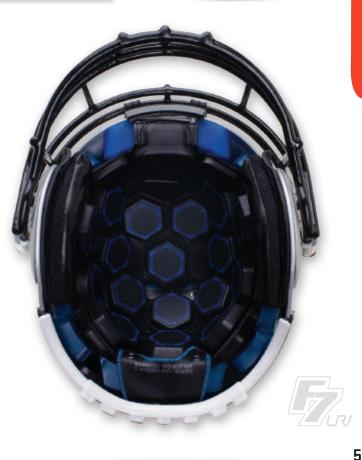

# F7 UR1

Football's Most Custom Fit Helmet.

The Flagship helmet of the ultimate series of F7 helmets combining technology, custom fit, performance and comfort into a revolutionary style.

10

11

no

1

# **UR1** The Future Of Football Helmets

A custom fit helmet for every athlete. With multiple sizes of optimal fit inserts available and 20 individual insert locations, the UR1 boasts 3.6 quadrillion potential fit configurations. These configurations allow an athlete to have the exact fit needed to provide both protection and comfort. The best part is the UR1 can be re-configured as many times as you want, for as many players as you want. It's football's most configurable custom helmet.