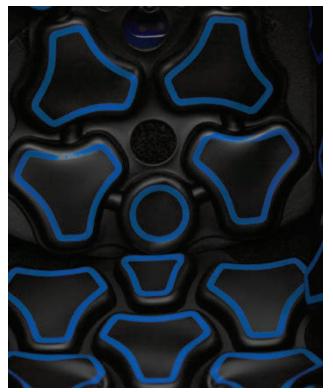

# **UR1** The Future Of Football Helmets

A custom fit helmet for every athlete. With multiple sizes of optimal fit inserts available and 20 individual insert locations, the UR1 boasts 3.6 quadrillion potential fit configurations. These configurations allow an athlete to have the exact fit needed to provide both protection and comfort. The best part is the UR1 can be re-configured as many times as you want, for as many players as you want. It's football's most configurable custom helmet.

#### Over 3.6 Quadrillion Different Configurations are Possible.

F7 UR1 is RE-CONFIGURABLE. Meaning you can re-configure the helmet for the same player or for a completely new player.

Wireless UR1-FC Fitting Helmet

Each athlete instantly gets a personal digital mapping profile read-out sent directly from the fitting helmet to a mobile device that can be used to build the helmet and saved for future reference.

Each pressure map ARE rendering varies among athletes resulting in a perfect customized fit that can be assembled very quickly by a numbered system.