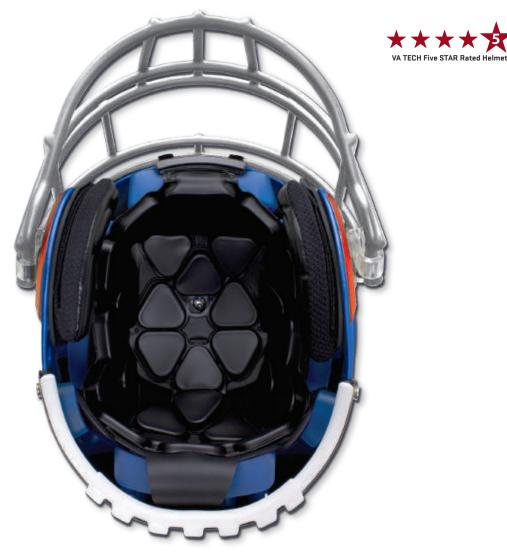

# **UR1** The Future Of Football Helmets

A custom fit helmet for every athlete. With multiple sizes of optimal fit inserts available and 20 individual insert locations, the UR1 boasts 3.6 quadrillion potential fit configurations. These configurations allow an athlete to have the exact fit needed to provide both protection and comfort. The best part is the UR1 can be re-configured as many times as you want, for as many players as you want. It's football's most configurable custom helmet.

#### Over 3.6 Quadrillion Different Configurations are Possible.

F7 UR1 is RE-CONFIGURABLE. Meaning you can re-configure the helmet for the same player or for a completely new player.

Wireless UR1-FC Fitting Helmet

Each athlete instantly gets a personal digital mapping profile read-out sent directly from the fitting helmet to a mobile device that can be used to build the helmet and saved for future reference.

Each pressure map ARE rendering varies among athletes resulting in a perfect customized fit that can be assembled very quickly by a numbered system.