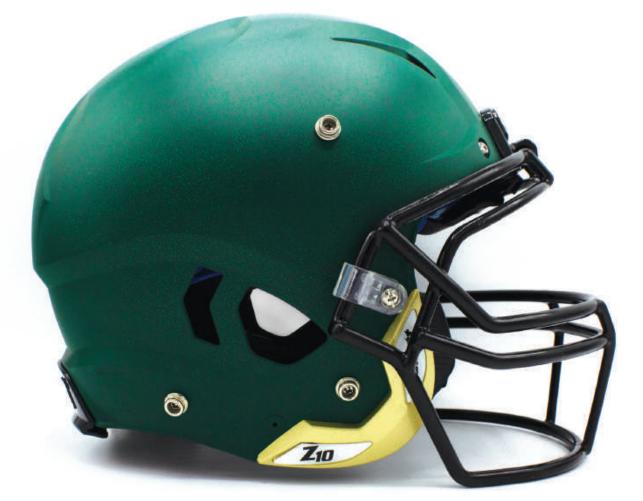

#### AIR XP PRO Q10 VTD

Original traditional shell design with a commanding presence that inspired others to follow.

17